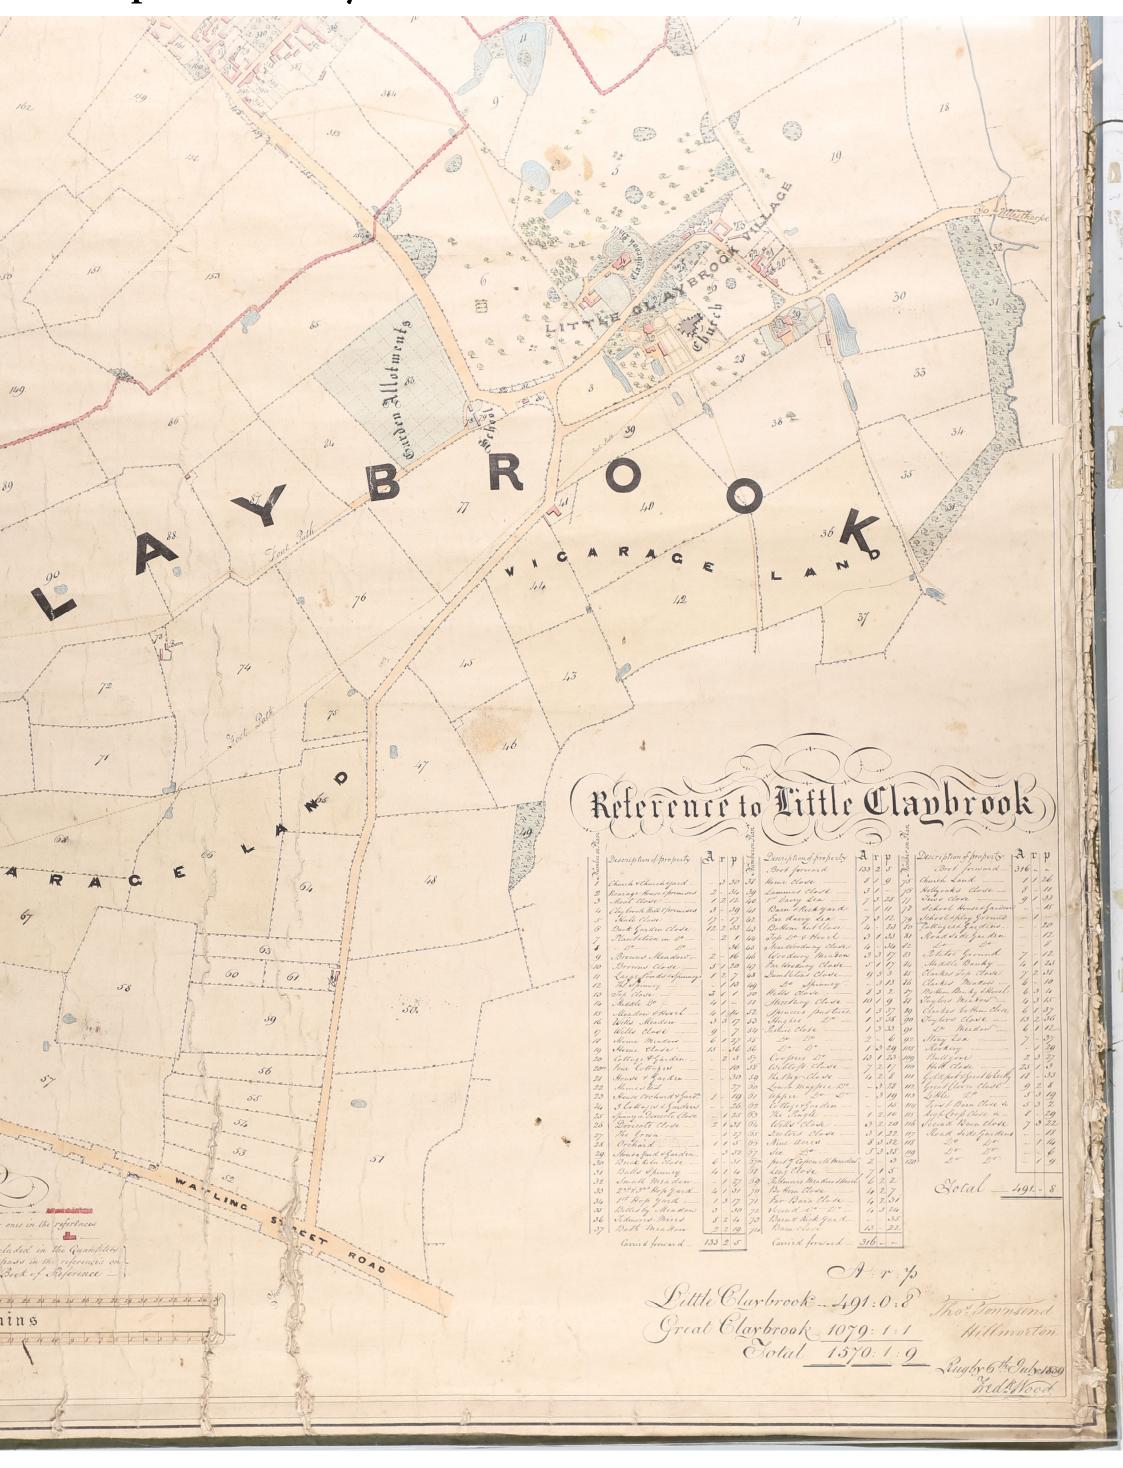

|
| of11 St Marys Road, Lutterworth, LE17 4PS                                                                                             |
| Hereby certify that the requirements of paragraph 2 of Schedule 14 of the Wildlife and Countryside Act 1981, have been complied with. |
| Names and addresses of owners and occupiers of land on whom Notice has been served                                                    |
| Notice PT635 has been served by erecting a notice at each end of the claimed route as there are no known landowners                   |
| Signed Dated 17.7.22  ROPISH CICK                                                                                                     |



## **Map of Little Claybrook 1839**