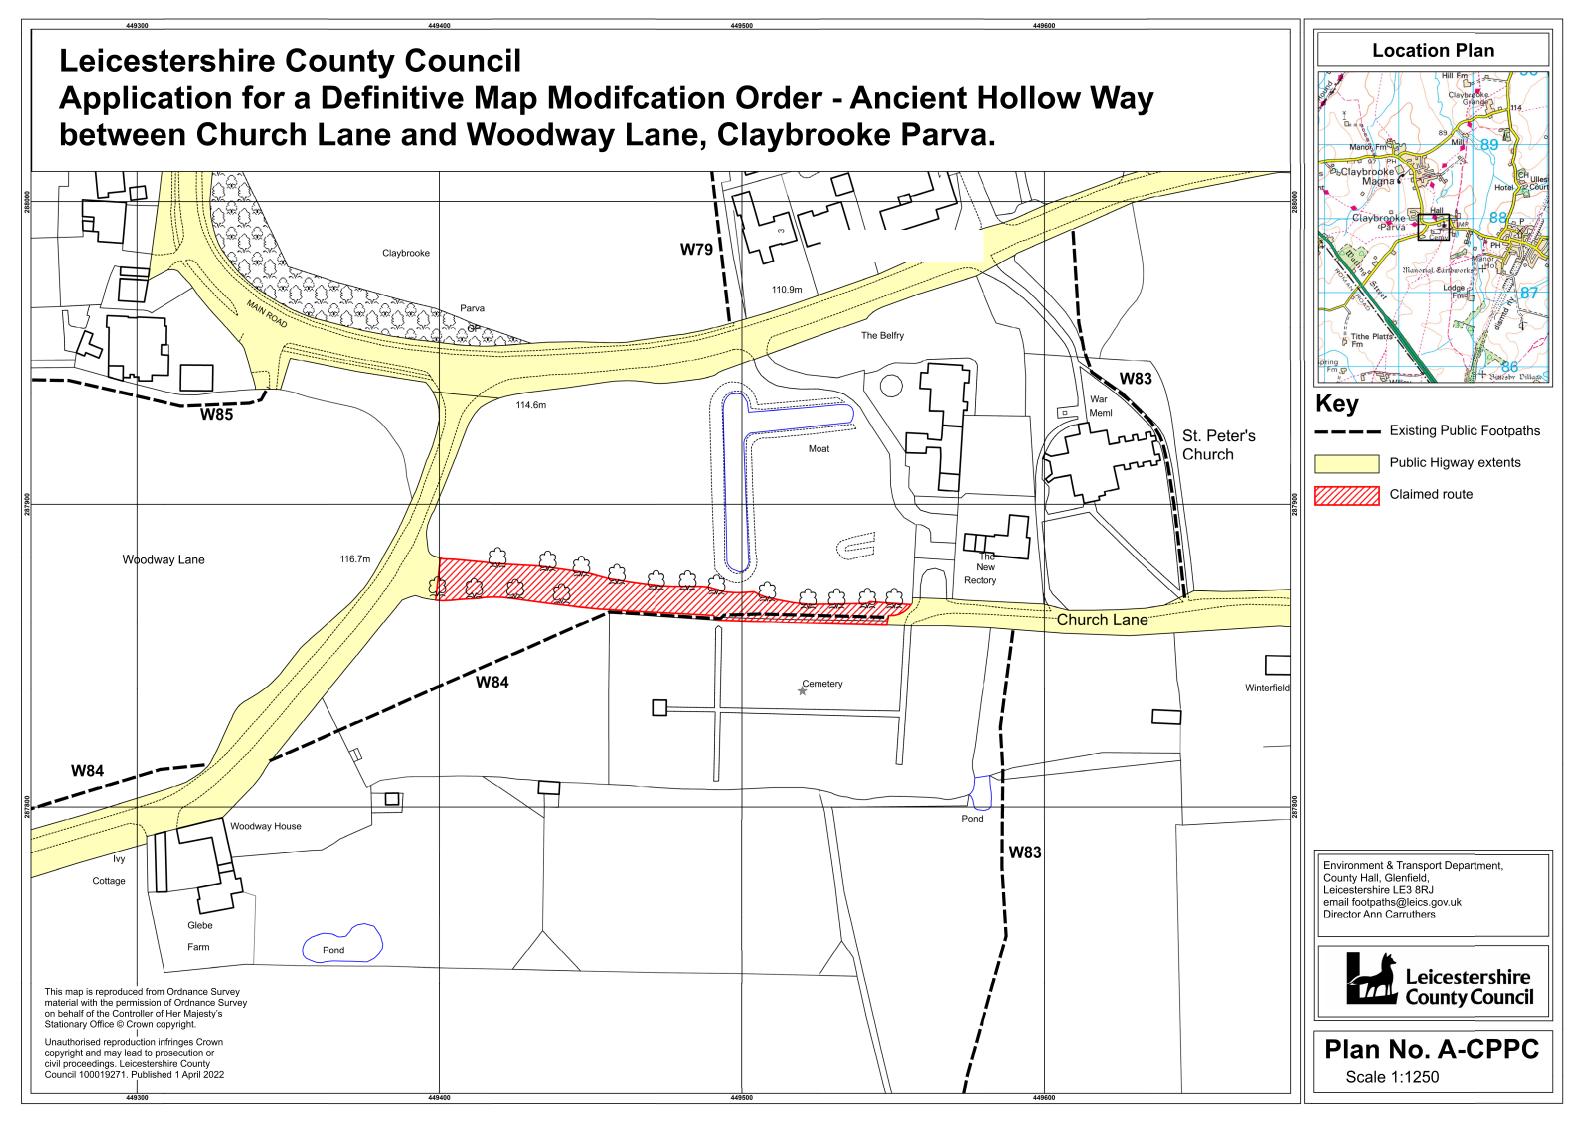

\*adding a footpath as a restricted byway open to all traffic (except all motorised vehicles)

which runs from the cemetery, Claybrooke Parva (known as Church Lane or locally as Green Lane) to Woodway Lane, Claybrooke Parva (Footpath W84) as shown on the attached plan. Half of Church Lane is already registered as a footpath and the PC request that the whole length from the cemetery to Woodway Lane be reinstated as a restricted byway only for non-motorised vehicles.