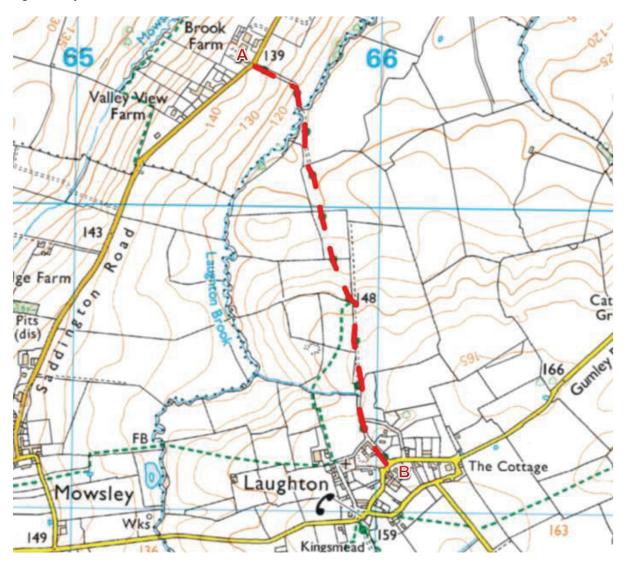

# **Definitive Map Modification Order Application**

Parish: Laughton and Saddington Grid Reference: SP658898

**Map of Path:** Route applied for is shown in RED DASHES starting from Mowsley Road, Saddington goes southwards towards Laughton to end at Main Street, Laughton. The route is shown as an ORPA on OS Maps and is not on the online Definitive Map. The application is for a Restricted byway however higher rights may exist.

Map produced from extract of Ordnance Survey 1:25,000 scale mapping. When printed on A4 paper, the scale will be not less than 1:25,000 and thus meets the requirement of regulation 2 and regulation 8(2) of The Wildlife and Countryside (Definitive Maps and Statements) Regulations 1993.

# **Description of Path:**

Path starts from Mowsley Road, Saddington at approximate grid reference SP65589046 goes southwards towards Laughton to end at Main Street, Laughton at approximate grid reference SP66038916. The route is shown as an ORPA on OS Maps and is not on the online Definitive Map.