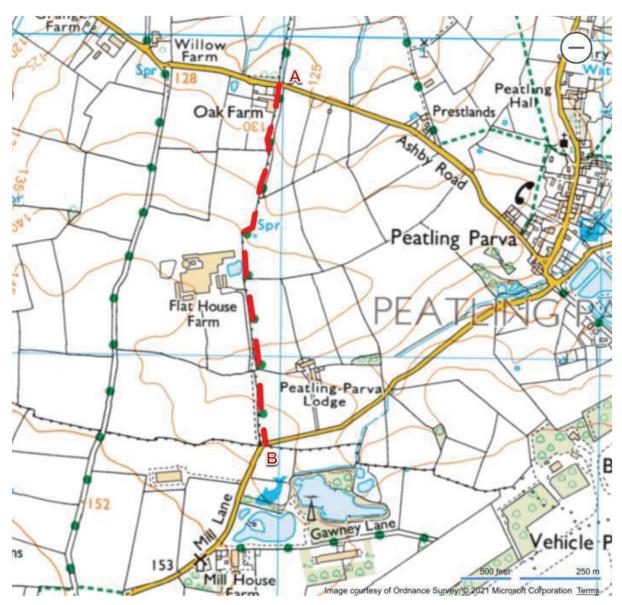

## **Definitive Map Modification Order Application**

Parish: Ashby Magna, Peatling Parva and Gilmorton Grid Reference: SP579894

**Map of Path:** Route applied for is shown in RED DASHES starting at the junction of Peatling Road, Ashby Magna and Ashby Road, Peatling Parva near Oak Farm goes southwards along a track to end at the junction of Peatling Parva Road, Gilmorton and Peatling Parva. The route is shown as an ORPA on OS Maps and is not on the online Definitive Map. The application is for a Restricted byway however higher rights may exist.

Map produced from extract of Ordnance Survey 1:25,000 scale mapping. When printed on A4 paper, the scale will be not less than 1:25,000 and thus meets the requirement of regulation 2 and regulation 8(2) of The Wildlife and Countryside (Definitive Maps and Statements) Regulations 1993.