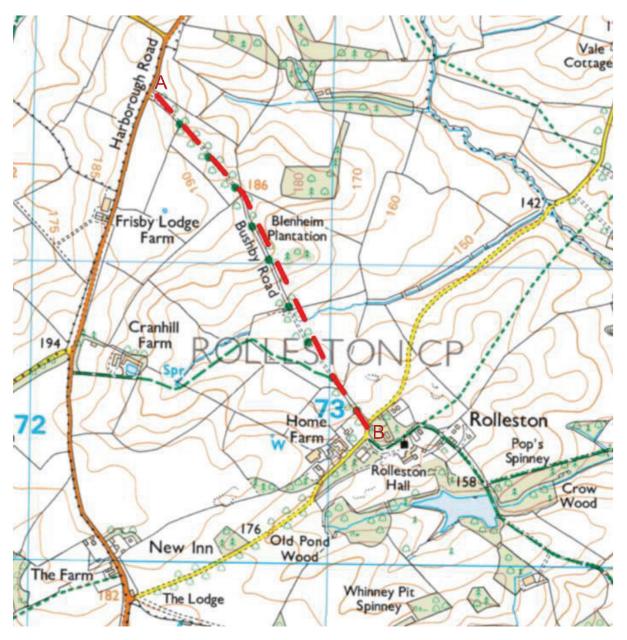

### **Definitive Map Modification Order Application**

Parish: Rolleston Grid Reference: SK727012

**Map of Path:** Route applied for is shown in RED DASHES starting at Harborough Road, Rolleston goes in a south easterly direction along Bushy Road to end at the southern tip of Skeffington Road in Rolleston. The route is shown as an ORPA on OS Maps and is not on the online Definitive Map. The application is for a BOAT

Map produced from extract of Ordnance Survey 1:25,000 scale mapping. When printed on A4 paper, the scale will be not less than 1:25,000 and thus meets the requirement of regulation 2 and regulation 8(2) of The Wildlife and Countryside (Definitive Maps and Statements) Regulations 1993.