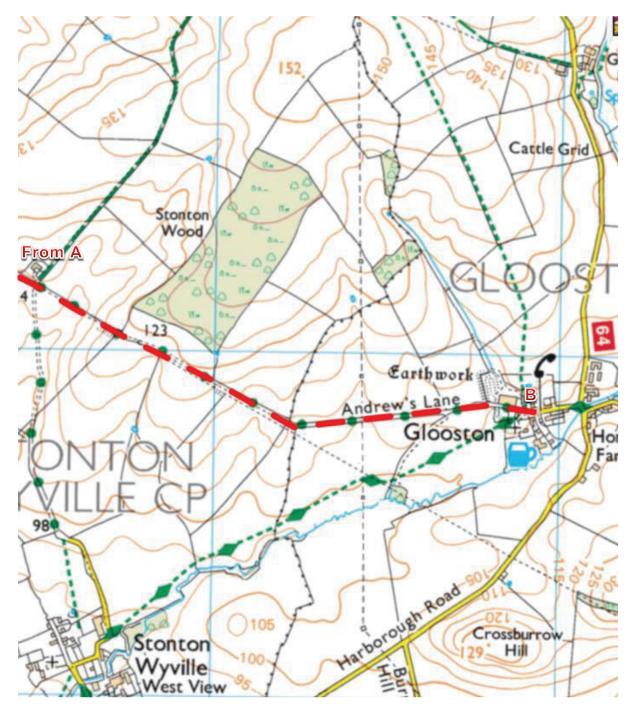

### **Definitive Map Modification Order Application**

Parish: Shangton, Stonton Wyville and Glooston Grid Reference: SP730964

**Map of Path:** Route applied for is shown in RED DASHES starting at Melton Road, Shangton near Grange Cottage goes in a south westerly direction along the Roman Road – Gartree Road and Andrews Lane, Glooston to end on Main Street, Glooston where the route becomes surfaced. The route is shown as an ORPA on OS Maps and is not on the online Definitive Map however it is on the List of Streets but as the route is unsurfaced it is felt a DMMO is required to establish status. The application is for a BOAT.

Map produced from extract of Ordnance Survey 1:25,000 scale mapping. When printed on A4 paper, the scale will be not less than 1:25,000 and thus meets the requirement of regulation 2 and regulation 8(2) of The Wildlife and Countryside (Definitive Maps and Statements) Regulations 1993.