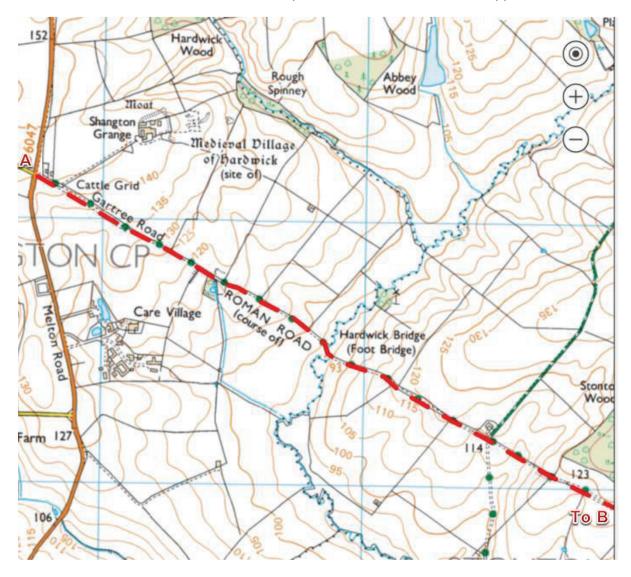

### **Definitive Map Modification Order Application**

Parish: Shangton, Stonton Wyville and Glooston Grid Reference: SP730964

**Map of Path:** Route applied for is shown in RED DASHES starting at Melton Road, Shangton near Grange Cottage goes in a south westerly direction along the Roman Road – Gartree Road and Andrews Lane, Glooston to end on Main Street, Glooston where the route becomes surfaced. The route is shown as an ORPA on OS Maps and is not on the online Definitive Map however it is on the List of Streets but as the route is unsurfaced it is felt a DMMO is required to establish status. The application is for a BOAT.

Map produced from extract of Ordnance Survey 1:25,000 scale mapping. When printed on A4 paper, the scale will be not less than 1:25,000 and thus meets the requirement of regulation 2 and regulation 8(2) of The Wildlife and Countryside (Definitive Maps and Statements) Regulations 1993.