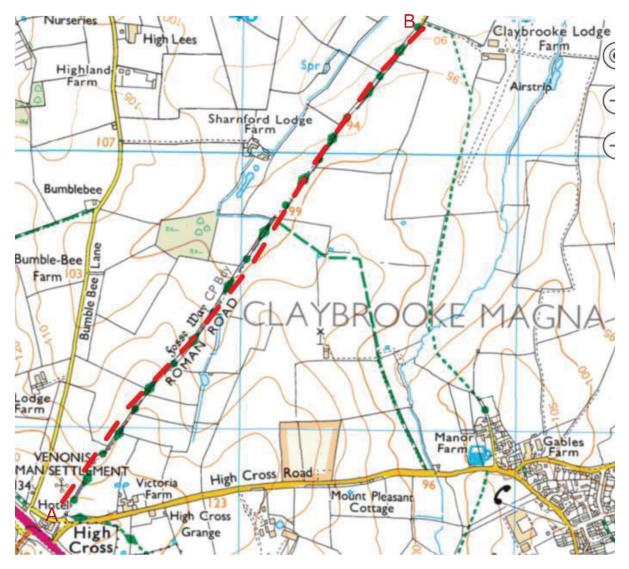

## **Definitive Map Modification Order Application**

Parish: Claybrooke Parva and Sharnford Grid Reference: SP480895

**Map of Path:** Route applied for is shown in RED DASHES starting at the junction of Bumble Bee Lane, High Cross and Claybrooke Parva goes in a north easterly direction along Fosse Way, Claybrooke Parva and Sharnford to end by Claybrooke Lodge Farm where the Fosse Way, Sharnford becomes surfaced. The route is shown as an ORPA on OS Maps and is not on the online Definitive Map. The application is for a BOAT

Map produced from extract of Ordnance Survey 1:25,000 scale mapping. When printed on A4 paper, the scale will be not less than 1:25,000 and thus meets the requirement of regulation 2 and regulation 8(2) of The Wildlife and Countryside (Definitive Maps and Statements) Regulations 1993.