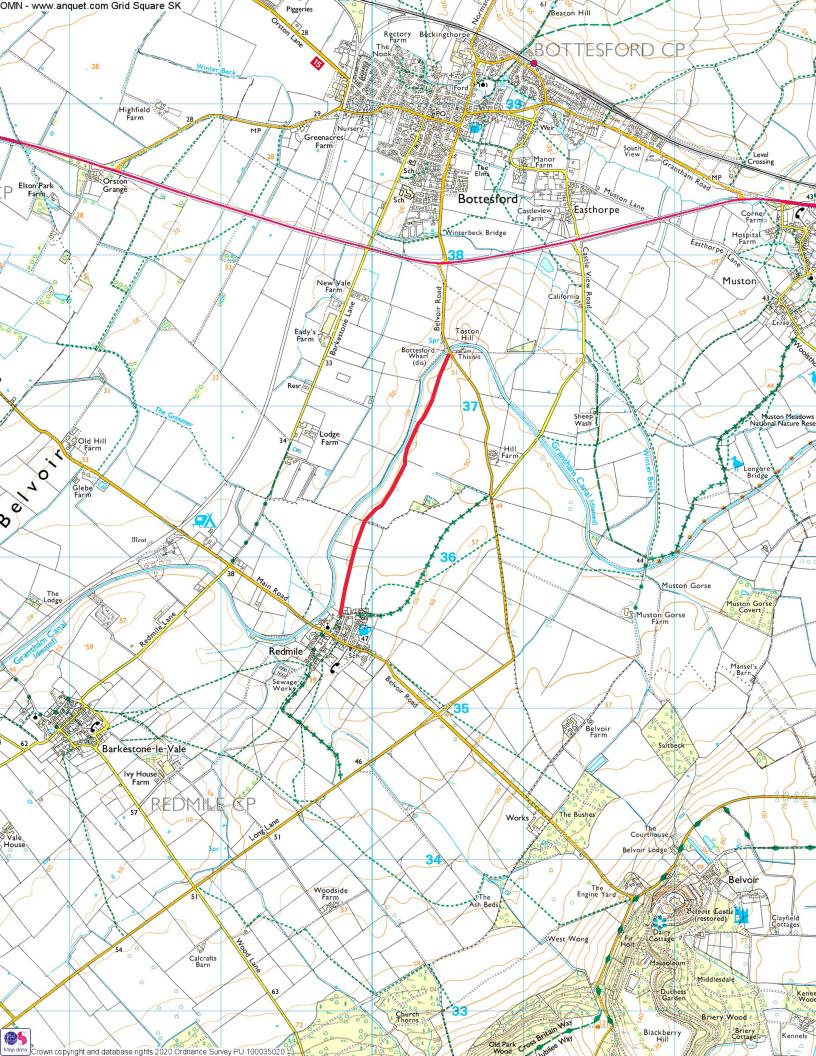

# Definitive Map of Rights of Way for Leicestershire Register of Definitive Map Modification Order Applications

| Short Description:<br>Upgrade Footpath G5 from Drift Hill, Redmile north to Belvoir Road to a Bridleway                                                                                                                      |                                                                                      |                                               |                                              |               |        |               |            |                |
|------------------------------------------------------------------------------------------------------------------------------------------------------------------------------------------------------------------------------|--------------------------------------------------------------------------------------|-----------------------------------------------|----------------------------------------------|---------------|--------|---------------|------------|----------------|
| Application No.:                                                                                                                                                                                                             | M1332                                                                                | Lega                                          | al Services                                  | s Ref.        | No.:   | HTWMT/        |            |                |
| Application Status:                                                                                                                                                                                                          | Pending                                                                              |                                               |                                              |               |        |               |            |                |
| Geographical Location                                                                                                                                                                                                        |                                                                                      |                                               |                                              |               |        |               |            |                |
| Path No:                                                                                                                                                                                                                     | G5                                                                                   | Rou                                           | te name (i                                   | f knov        | vn):   | Footpath G    | <b>3</b> 5 |                |
| Settlement:                                                                                                                                                                                                                  | Redmil                                                                               | Redmile                                       |                                              |               |        |               |            |                |
| Parish:                                                                                                                                                                                                                      | Barkes                                                                               | tone I                                        | Plungar a                                    | nd Re         | dmile  | 9             |            |                |
| District/Borough:                                                                                                                                                                                                            | Melton                                                                               | BC                                            |                                              |               |        |               |            |                |
| Nearest Town/City:                                                                                                                                                                                                           | Melton                                                                               | Mow                                           | oray                                         |               |        |               |            |                |
| Start Location:                                                                                                                                                                                                              | Drift Hi                                                                             | ll, Red                                       | dmile                                        |               |        |               |            |                |
| Start Grid Refs:                                                                                                                                                                                                             | Landrar                                                                              | nger:                                         | SK798 3                                      | 56            | Eas    | tings,Northin | gs:        | 479802,33562   |
| End Location:                                                                                                                                                                                                                | Belvoir                                                                              | Belvoir Road                                  |                                              |               |        |               |            |                |
| End Grid Refs:                                                                                                                                                                                                               | Landrar                                                                              | nger:                                         | SK805 3                                      | 73            | Eas    | tings,Northin | gs:        | 480510,33734   |
| British Horse Socie<br>Abbey Park, Staret                                                                                                                                                                                    |                                                                                      | lwortl                                        | h CV8 2X2                                    | Z             |        |               |            |                |
| Abbey Park, Staret                                                                                                                                                                                                           | on, Keni<br>22/(                                                                     | lwortl<br>)3/202                              |                                              | I.            | e Dete | rmined:*      |            |                |
| Abbey Park, Staret                                                                                                                                                                                                           | on, Keni<br>22/(                                                                     | )3/202                                        | 22                                           | Date          |        |               | ertifie    | ed? Yes        |
| Abbey Park, Staret Date Received: Application Stage(s) • Wildlife and Count                                                                                                                                                  | on, Keni<br>22/(<br>:<br>tryside A                                                   | )3/202                                        | 22                                           | Date          |        |               | ertifie    | ed? Yes        |
| Abbey Park, Staret Date Received: Application Stage(s) Wildlife and Coun Research                                                                                                                                            | on, Keni<br>22/(<br>:<br>tryside A<br>ion                                            | )3/202                                        | 2<br>31 Sch 14(                              | Date          |        |               | ertifie    | ed? Yes        |
| Abbey Park, Staret Date Received: Application Stage(s) Wildlife and Coun Research For Further Informat                                                                                                                       | on, Keni<br>22/(<br>:<br>tryside A<br>ion                                            | 03/202<br>ct 198<br>en Ser                    | 2<br>31 Sch 14(                              | Date          | tice S |               | ertific    | ed? Yes        |
| Abbey Park, Staret Date Received: Application Stage(s) Wildlife and Coun Research For Further Informat Case Officer:                                                                                                         | on, Keni<br>22/0<br>:<br>tryside A<br>ion<br>Elle<br>011                             | 03/202<br>ct 198<br>en Ser<br>6 305           | 22<br>31 Sch 14(                             | Date<br>2) No | tice S |               | ertifie    | ed? Yes        |
| Abbey Park, Staret Date Received: Application Stage(s) Wildlife and Coun Research For Further Informat Case Officer: Telephone:                                                                                              | on, Keni<br>22/0<br>:<br>tryside A<br>ion<br>Elle<br>011                             | 03/202<br>ct 198<br>en Ser<br>6 305           | 2<br>31 Sch 14(<br>nior<br>7085              | Date<br>2) No | tice S |               |            | ed? <b>Yes</b> |
| Abbey Park, Staret Date Received: Application Stage(s) Wildlife and Coun Research For Further Informat Case Officer: Telephone: Email:                                                                                       | on, Keni<br>22/0<br>:<br>tryside A<br>ion<br>Elle<br>011                             | 03/202<br>ct 198<br>en Ser<br>6 305           | 2<br>31 Sch 14(<br>nior<br>7085              | Date<br>2) No | tice S |               |            |                |
| Abbey Park, Staret<br>Date Received:<br>Application Stage(s)<br>• Wildlife and Coun<br>• Research<br>For Further Informat<br>Case Officer:<br>Telephone:<br>Email:<br>Contents List:<br>Application Form<br>Map accompanying | on, Keni<br>22/(<br>:<br>tryside A<br>ion<br>Elle<br>011<br>foo                      | 03/202<br>ct 198<br>en Ser<br>6 305<br>tpaths | 2<br>31 Sch 14(<br>1ior<br>7085<br>s@leics.g | Date<br>2) No | tice S |               | Pa         |                |
| Abbey Park, Staret Date Received: Application Stage(s) Wildlife and Coun Research For Further Informat Case Officer: Telephone: Email: Contents List: Application Form                                                       | on, Keni<br>22/0<br>:<br>tryside A<br>ion<br>Elle<br>011<br>foo<br>g the app<br>ents | 03/202<br>ct 198<br>en Ser<br>6 305<br>tpaths | 2<br>31 Sch 14(<br>1ior<br>7085<br>s@leics.g | Date<br>2) No | tice S |               | Pa<br>1    |                |

| (a)            | Deleting the footpath / bridloway / rostricted byway/byway open to all traffic                                                  |
|----------------|---------------------------------------------------------------------------------------------------------------------------------|
|                | which runs from:                                                                                                                |
|                | to:                                                                                                                             |
| (b)            | Adding the footpath / bridloway / byway open to all traffic / restricted byway                                                  |
|                | which runs from:                                                                                                                |
|                |                                                                                                                                 |
| (c)            | Upgrading to a bridleway the footpath which runs                                                                                |
|                | from: SK 8051 3735                                                                                                              |
|                | to: SK 7978 3536                                                                                                                |
| <del>(d)</del> | <b>Varying/adding</b> to the particulars relating to the footpath / bridloway / byway opon to<br>all traffic / rostrictod byway |
|                | from:                                                                                                                           |
|                |                                                                                                                                 |
|                | to:                                                                                                                             |
|                | by providing that                                                                                                               |
|                |                                                                                                                                 |
| shown          | on the map accompanying this application.                                                                                       |