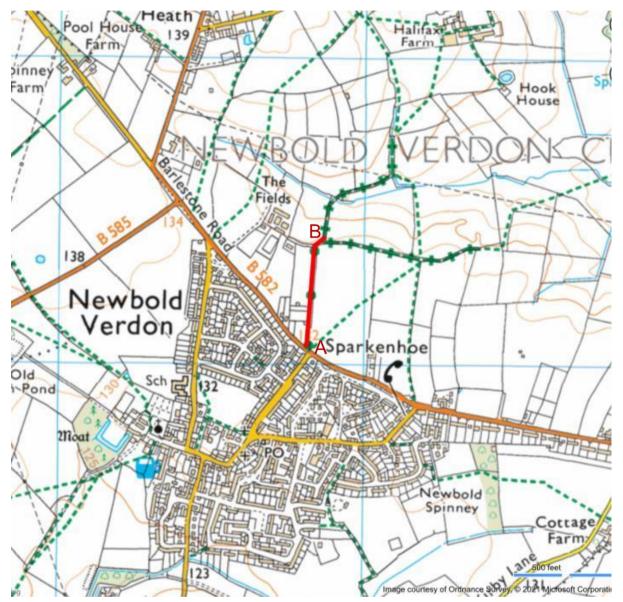

# **Definitive Map Modification Order Application**

Parish: Newbold Verdon Grid Reference: SK448042

**Map of Path:** Route applied for is shown in RED starting at Barlestone Road, Newbold Verdon goes in a northerly direction along Nursery Lane to end at the junction of BOTAT S7 and S12 Newbold Verdon. The route is shown as an ORPA on OS Maps and is not on the online Definitive Map. The application is for a BOAT

Map produced from extract of Ordnance Survey 1:25,000 scale mapping. When printed on A4 paper, the scale will be not less than 1:25,000 and thus meets the requirement of regulation 2 and regulation 8(2) of The Wildlife and Countryside (Definitive Maps and Statements) Regulations 1993.