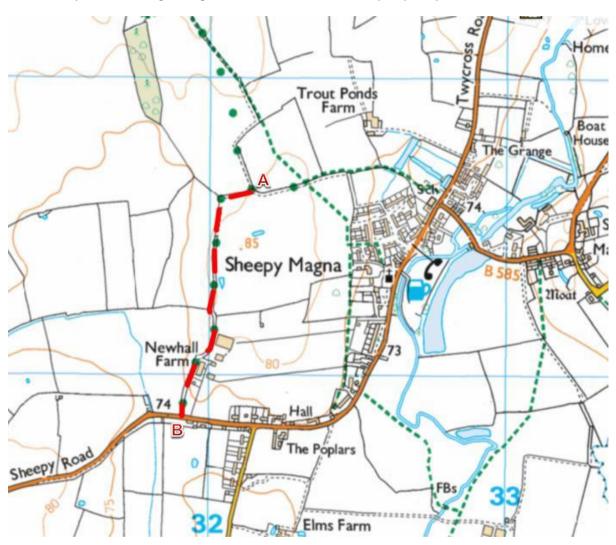

\*varying the particulars in the Definitive Statement relating to a footpath/bridleway/restricted byway/byway open to all traffic

(\*delete as appropriate)

ORPA to the west of Sheepy Magna at approximate grid reference SK32130161 goes southwards through Newhall farm which runs from.....

b4116 Main Road, Sheepy Magna at approximate grid reference SK31910086

as shown on the attached plan.

I/We attach copies of the following documentary evidence (including statements of witnesses) in support of this application:

### Parish: Sheepy Magna Grid Reference: SK320012

**Map of Path:** Route applied for is shown in RED DASHES starting at the ORPA to the west of Sheepy Magna goes southwards through Newhall farm to end at B4116 Main Road, Sheepy Magna. The route is shown as an ORPA on OS Maps and is not on the online Definitive Map, however the final section of the route is an unclassified street from the B4116 to Newhall Farm on the List of Streets. The application is for a bridleway however higher rights such as a Restricted Byway may exist.