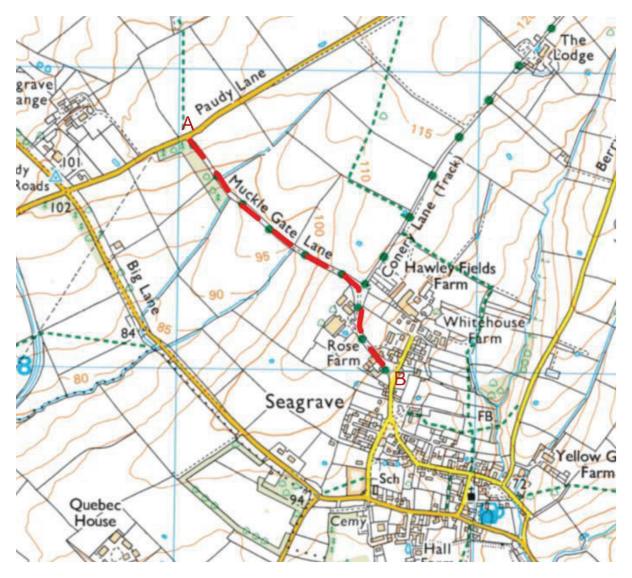

## **Definitive Map Modification Order Application**

Parish: Seagrave Grid Reference: SK615183

**Map of Path:** Route applied for is shown in RED DASHES starting at Paudy Lane, Seagrave going south east along Muckle Gate Lane to end at Green Lane, Seagrave. The route is shown as an ORPA on OS Maps and is not on the online Definitive Map. The application is for a BOAT

Map produced from extract of Ordnance Survey 1:25,000 scale mapping. When printed on A4 paper, the scale will be not less than 1:25,000 and thus meets the requirement of regulation 2 and regulation 8(2) of The Wildlife and Countryside (Definitive Maps and Statements) Regulations 1993.

### **Description of Path:**

Path starts at Paudy Lane, Seagrave at approximate grid reference SK61031876 going south east along Muckle Gate Lane to end at Green Lane, Seagrave at approximate grid reference SK61681802. The route is shown as an ORPA on OS Maps and is not on the online Definitive Map.