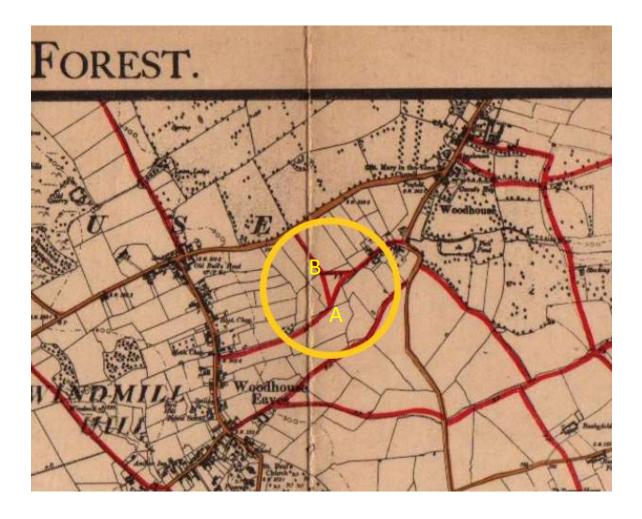

which runs from Forest Road, Woodhouse Eaves via public footpath K16 and K6 to Main Street, Woodhouse Eaves

as shown on the attached plan (A to B).

I attach copies of the following documentary evidence (including statements of witnesses) in support of this application:

# **Evidence Map**

You can see it on the full footpath map from 1904 and 1930 where it is clearly marked in red: <a href="https://leicestershirefootpaths.files.wordpress.com/2012/02/charnwood-forest-map.jpg">https://leicestershirefootpaths.files.wordpress.com/2012/02/charnwood-forest-map.jpg</a>

This map is showing the footpath which runs from Forest Road, Woodhouse Eaves via public footpath K16 and K6 to Main Street, Woodhouse Eaves. (A to B)