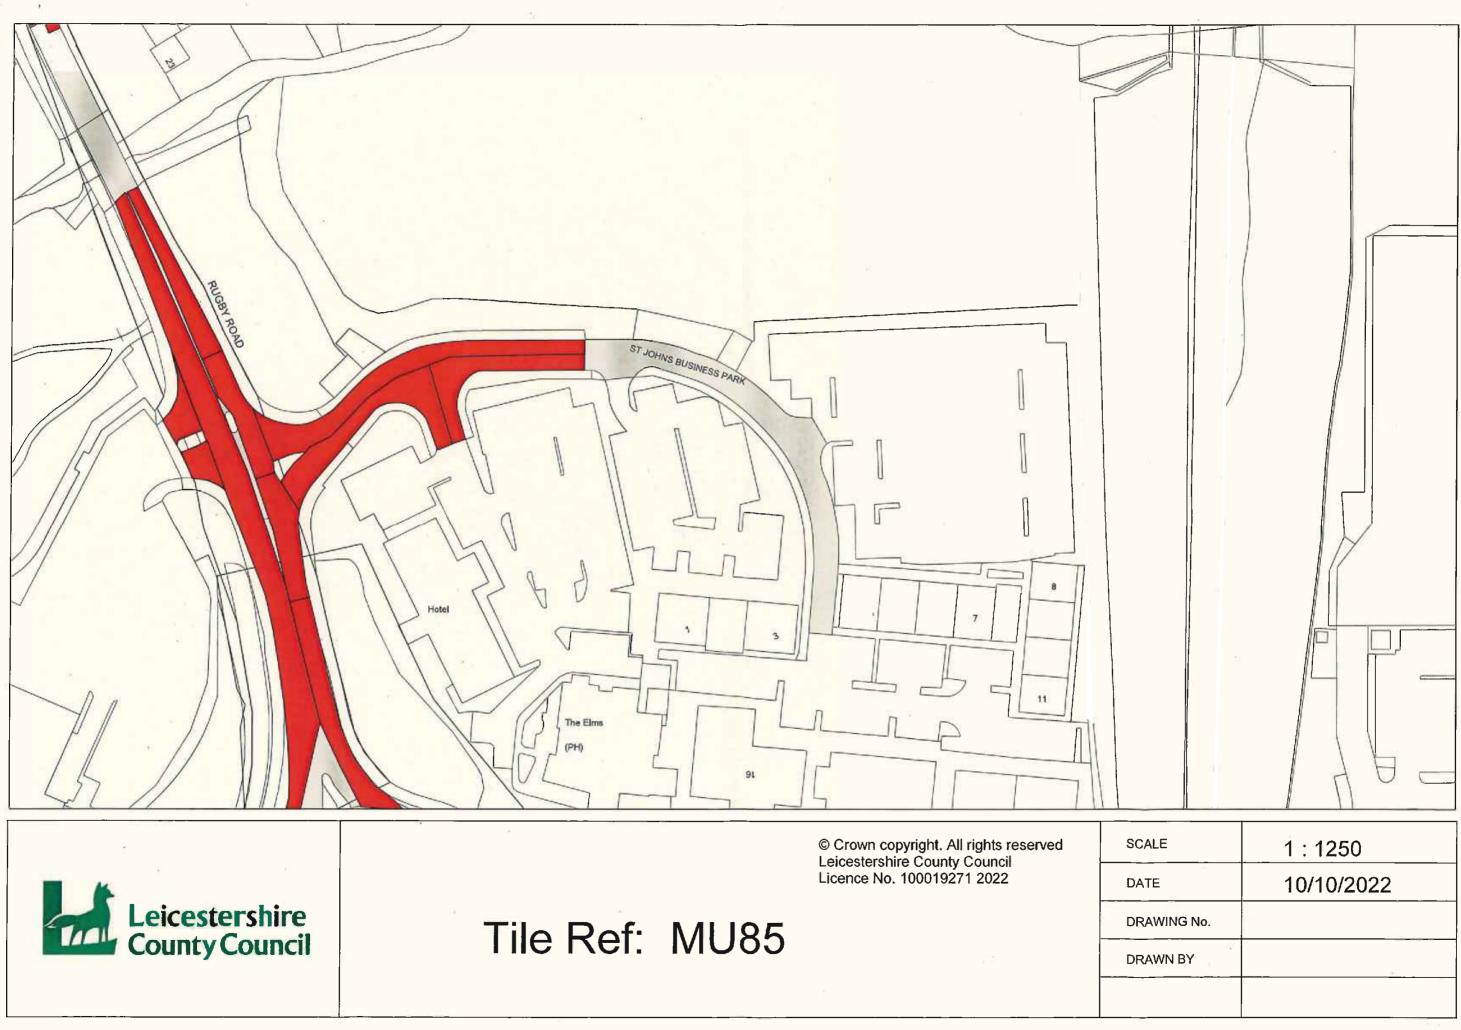

#### FIRST SCHEDULE Plan(s) to be amended

MU85 – Lutterworth

#### SECOND SCHEDULE New Plan(s)

MU85 - Lutterworth MV85 - Lutterworth

THE COMMON SEAL of THE LEICESTERSHIRE COUNTY COUNCIL was hereunto affixed this Sixteenth Day of February 2023 in the presence of

whith Safe