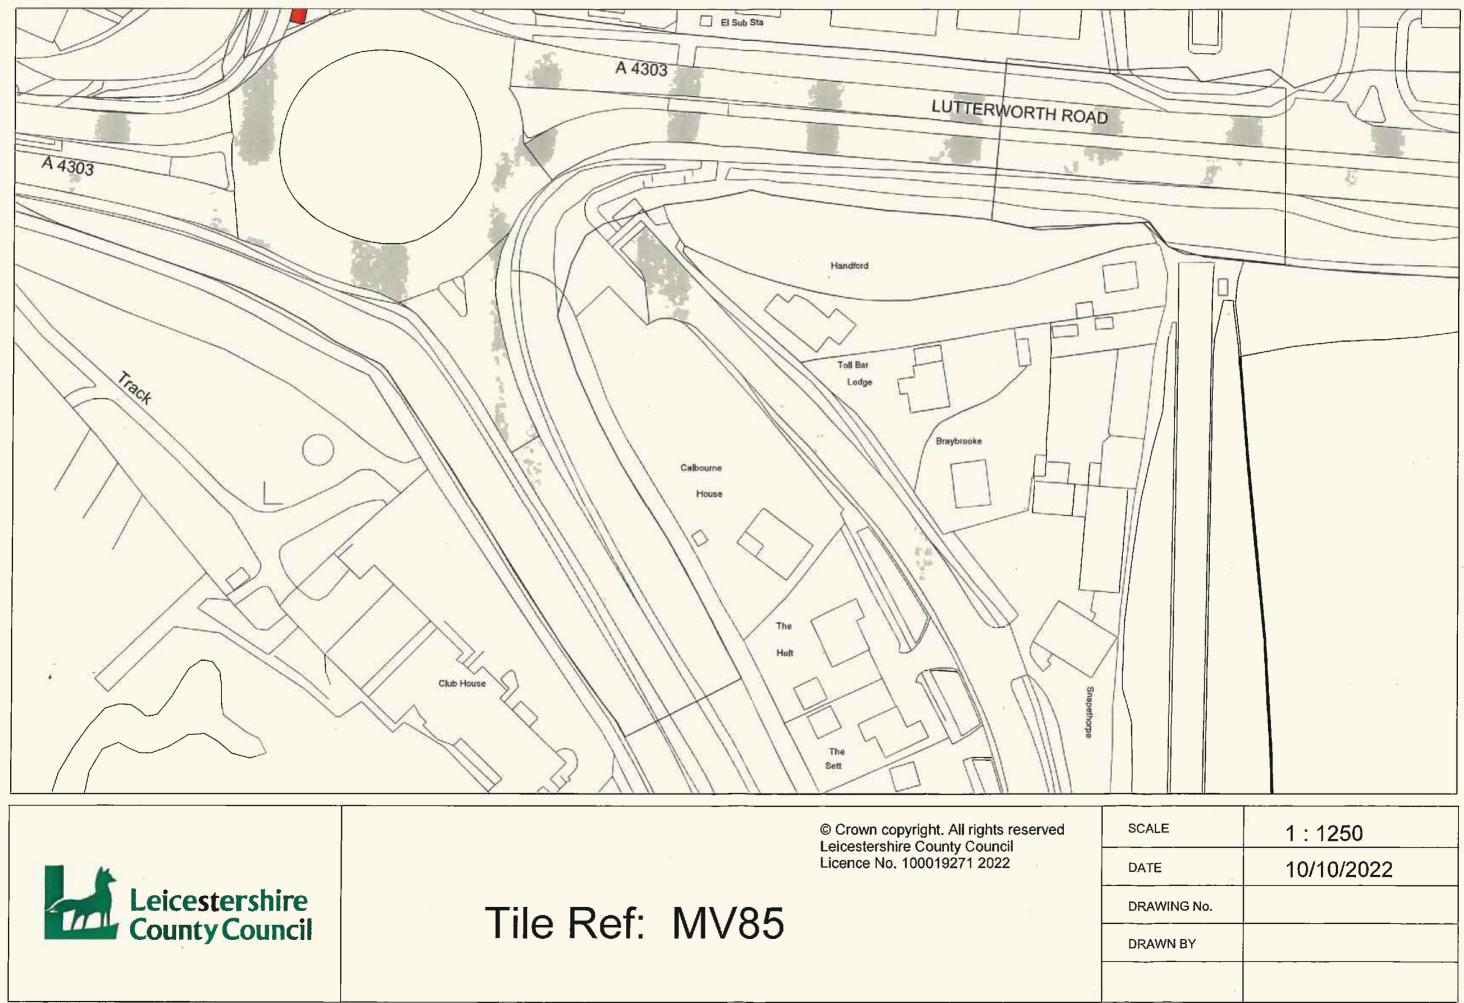

#### SECOND SCHEDULE New Plan(s)

MU85 - Lutterworth MV85 - Lutterworth

THE COMMON SEAL of THE LEICESTERSHIRE COUNTY COUNCIL was hereunto affixed this Sixteenth Day of February 2023 in the presence of

whith Safe