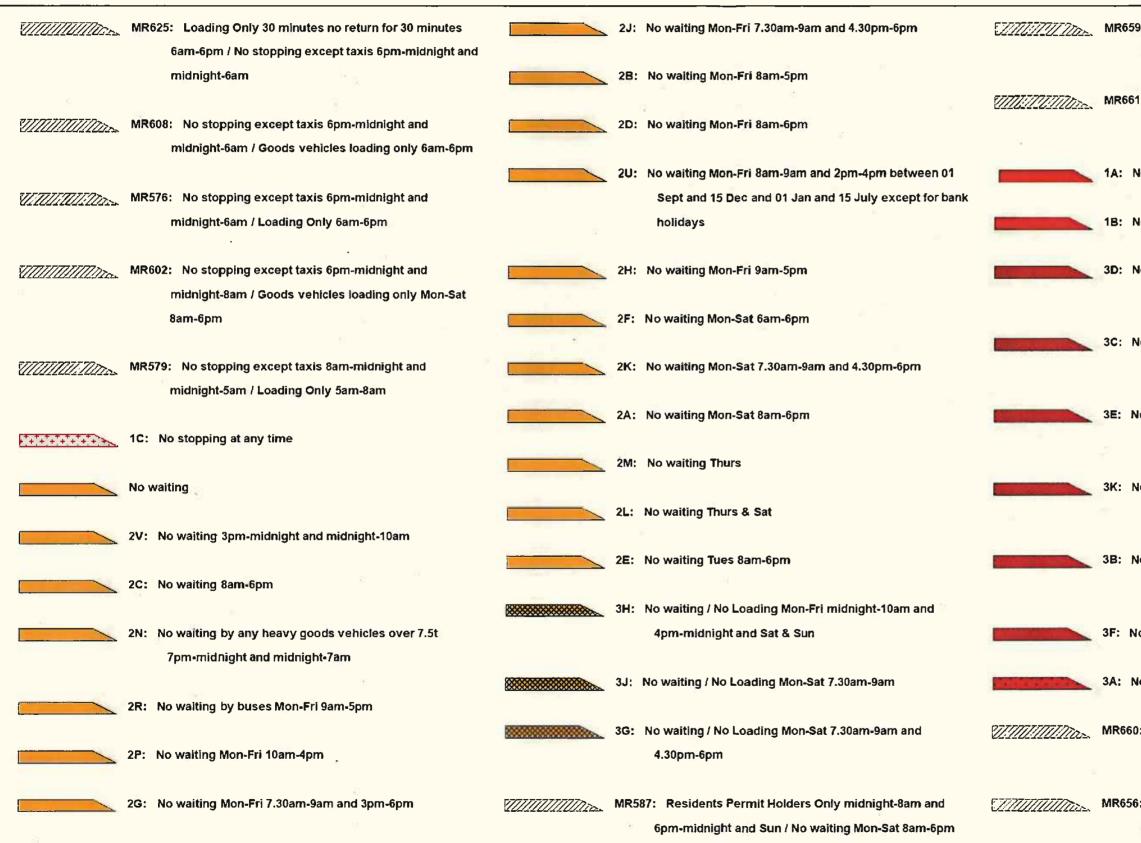

DATE: 26/02/2021

Page 3 of 5

MR659: No waiting Mon-Fri 8am-6pm / School keep clear Mon-Fri 8am-4pm

> MR661: School keep clear Mon-Fri 8am-5pm / No waiting Mon-Sat 8am-6pm

1A: No waiting at any time

1B: No waiting at any time on verges

3D: No waiting at any time / No loading 7pm-midnight and midnight-7am

3C: No waiting at any time / No loading Mon-Fri 7.30am-9am and 4.30pm-6pm

3E: No waiting at any time / No loading Mon-Sat 10am-4pm

3K: No waiting at any time / No loading Mon-Sat 7.30am-9am

3B: No waiting at any time / No loading Mon-Sat 7.30am-9am and 4.30pm-6pm

3F: No waiting at any time / No loading Tues & Fri

3A: No waiting at anytime / No loading at any time

MR660: No waiting at any time / School keep clear Mon-Fri 8am-5pm