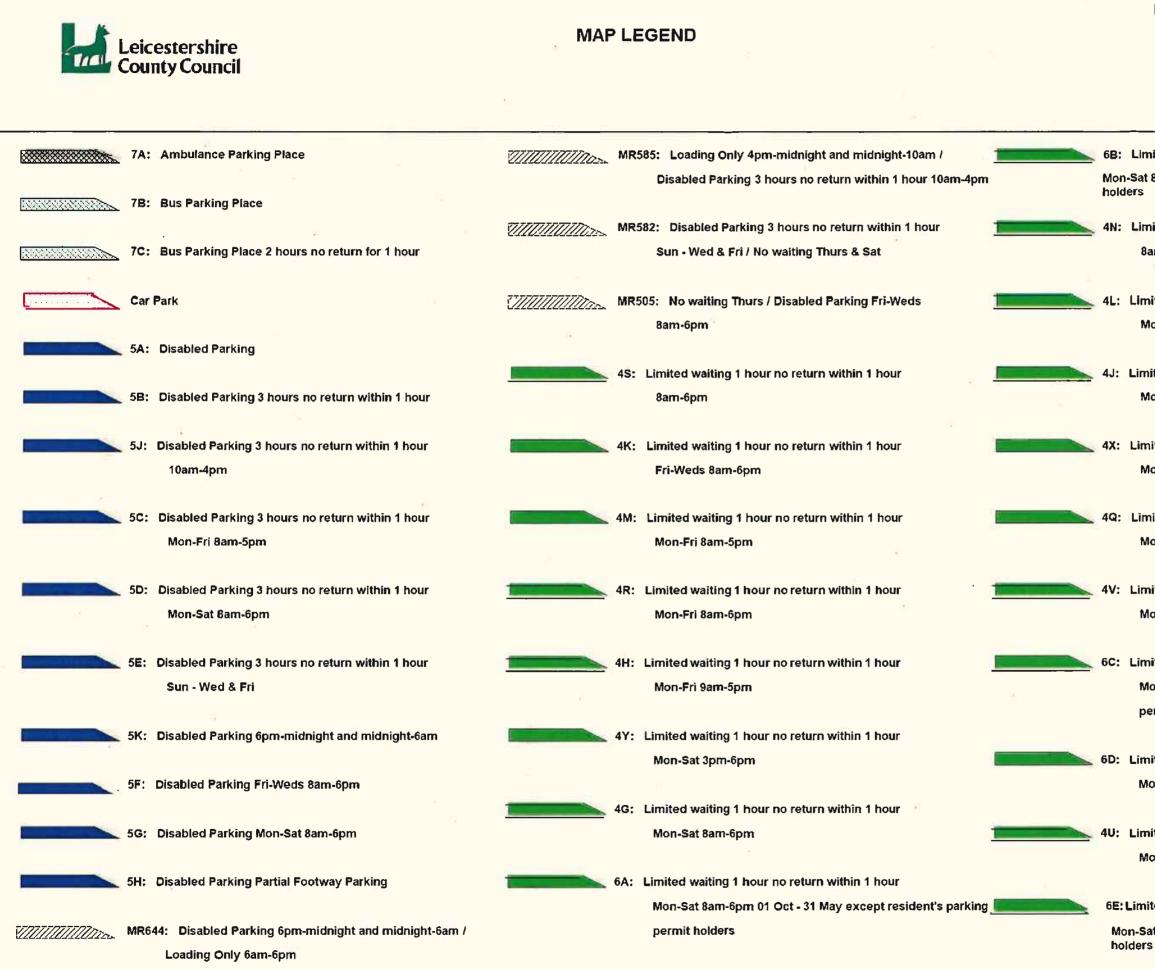

.

18

|          | 1.1200     |
|----------|------------|
| E        | 10/10/2022 |
| WING No. |            |
| WN BY    |            |
| Sec.     |            |

DATE: 26/02/2021

Page 1 of 5

6B: Limited waiting 1 hour no return within 1 hour Mon-Sat 8am-6pm except resident's parking permit holders

4N: Limited waiting 2 hours no return within 1 hour 8am-6pm

4L: Limited waiting 2 hours no return within 1 hour Mon-Fri 8am-5pm

4J: Limited waiting 2 hours no return within 1 hour Mon-Fri 8am-6pm

4X: Limited waiting 2 hours no return within 1 hour Mon-Fri 8am-6pm Partial Footway Parking

4Q: Limited waiting 2 hours no return within 1 hour Mon-Fri 9am-5pm

4V: Limited waiting 2 hours no return within 1 hour Mon-Sat 8am-6pm

6C: Limited waiting 2 hours no return within 1 hour Mon-Sat 8am-6pm 01 Oct - 31 May except resident's permit holders

6D: Limited waiting 2 hours no return within 1 hour Mon-Sat 8am-6pm except resident's parking permit hold

4U: Limited waiting 2 hours no return within 1 hour Mon-Sat 9am-4.30pm

6E: Limited waiting 20 mins no return within 3 hours Mon-Sat 8am-6pm except resident's parking permit holders

| 4Z:          | Limited waiting 3 hours no return within 1 hour          | UIIIIIIIIII                                  | MR61   | 6: Limited waiting 1 hour no return within 1 hour         |                                        | 7D:          | G   |
|--------------|----------------------------------------------------------|----------------------------------------------|--------|-----------------------------------------------------------|----------------------------------------|--------------|-----|
|              | Mon-Fri 10am-3pm                                         |                                              |        | Mon-Sat 3pm-6pm / Goods vehicles loading only 30 minutes  | S                                      |              |     |
|              |                                                          |                                              |        | no return for 30 mins Mon-Sat 9am-3pm                     |                                        | 7E:          | G   |
| 4C:          | Limited waiting 30 mins no return within 1 hour          |                                              |        |                                                           |                                        |              |     |
|              | 8am-6pm                                                  |                                              | MR62   | 3: Loading Only 30 minutes no return for 30 minutes       |                                        | 7F:          | Ģ   |
|              |                                                          |                                              |        | Mon-Sat 9am-3pm / Limited waiting 1 hour no return within |                                        |              |     |
| 4A:          | Limited waiting 30 mins no return within 1 hour          |                                              |        | 1 hour Mon-Sat 3pm-6pm                                    |                                        | 7G:          | L   |
|              | Mon-Fri 8am-6pm                                          |                                              |        |                                                           |                                        |              |     |
|              |                                                          |                                              | MR50   | 6: Limited waiting 1 hour no return within 1 hour         |                                        |              |     |
| 6F:          | Limited waiting 30 mins no return within 1 hour          |                                              |        | Frl-Weds 8am-6pm / No waiting Thurs                       | A CONTRACTOR                           | 7H:          | Ļc  |
| <br>-        | Mon-Fri 9am-4pm except resident's parking permit holders |                                              |        |                                                           |                                        |              |     |
|              |                                                          | 97777777777777777777777777777777777777       | MR65   | 8: No waiting 3pm-midnight and midnight-10am /            |                                        | 7Y:          | Lo  |
| 4 <b>B</b> : | Limited waiting 30 mins no return within 1 hour          | 68.200                                       |        | Limited waiting 3 hours no return within 1 hour Mon-Fri   |                                        |              |     |
| 5            | Mon-Sat 8am-6pm                                          |                                              |        | 10am-3pm                                                  |                                        |              |     |
|              | 5                                                        |                                              |        |                                                           |                                        | 7J:          | Lo  |
| 4W/          | A: Limited waiting 30 mins no return within 1 hour       |                                              | MR56   | 3: Limited waiting 2 hours no return within 1 hour        |                                        |              | 1   |
|              | Mon-Sat 8am-6pm Partial Footway Parking                  | ۱                                            |        | Mon-Sat 9am-4.30pm / No waiting / No Loading Mon-Sat      |                                        |              |     |
|              |                                                          |                                              |        | 7.30am-9am and 4.30pm-6pm                                 |                                        | 7 <b>Z</b> : | Lo  |
| 4T:          | Limited waiting 30 mins no return within 30 mins         |                                              |        |                                                           |                                        |              | 1   |
|              | Mon-Sat 8am-6pm                                          |                                              | MR66   | 4: Limited waiting 1 hour no return within 1 hour         |                                        |              |     |
|              |                                                          | 2000100010001004                             |        | Mon-Sat 8am-6pm / Residents Permit Holders Only           |                                        | 7K:          | Ļc  |
| 4W:          | Limited waiting 30 mins no return within 30 mins         |                                              |        |                                                           |                                        |              |     |
|              | Mon-Sat 8am-6pm Partial Footway Parking                  | \$77777777777777777777777777777777777777     | MR66   | 9: Limited waiting 2 hours no return within 1 hour        |                                        | 7L:          | Lo  |
|              |                                                          | 000000000000000000000000000000000000000      |        | Mon-Sat 8am-6pm / Residents Permit Holders Only           | ×                                      |              |     |
| 4P:          | Limited waiting 4 hours no return for 12 hours           |                                              |        | 18                                                        |                                        | 7M:          | Lo  |
| ē            |                                                          | 97777777777777777777777777777777777777       | MR61(  | D: Limited waiting 1 hour no return within 1 hour         |                                        |              |     |
| 4F.          | Limited waiting 40 mins no return within 1 hour          | <u>0////////////////////////////////////</u> |        | Mon-Sat 8am-6pm / No stopping except taxis 6pm-midnight   |                                        | 7N:          | Lo  |
|              | Mon-Sat 8am-6pm                                          |                                              |        | and midnight-8am                                          |                                        |              |     |
|              | won-sat cam-opm                                          |                                              |        | and midnight-ban                                          |                                        | 7P:          | 10  |
| 454          | '                                                        |                                              | Loodia | is Paul                                                   |                                        | JF.          | 20  |
| 40:          | Limited waiting 40 mins no return within 20 mins         |                                              | Loadii | ng Bay                                                    |                                        | 70.          | 52  |
|              |                                                          |                                              | -      |                                                           |                                        | 7Q:          | LC  |
| 4E:          | Limited waiting 40 mins no return within 20 mins         |                                              | 7W: (  | Goods vehicles loading only 30 minutes no return          |                                        |              |     |
|              | Mon-Sat 8am-6pm                                          |                                              |        | for 30 mins Mon-Sat 9am-3pm                               | (///////////////////////////////////// | MR6          | 07: |
|              |                                                          |                                              |        | 2 8                                                       |                                        |              |     |