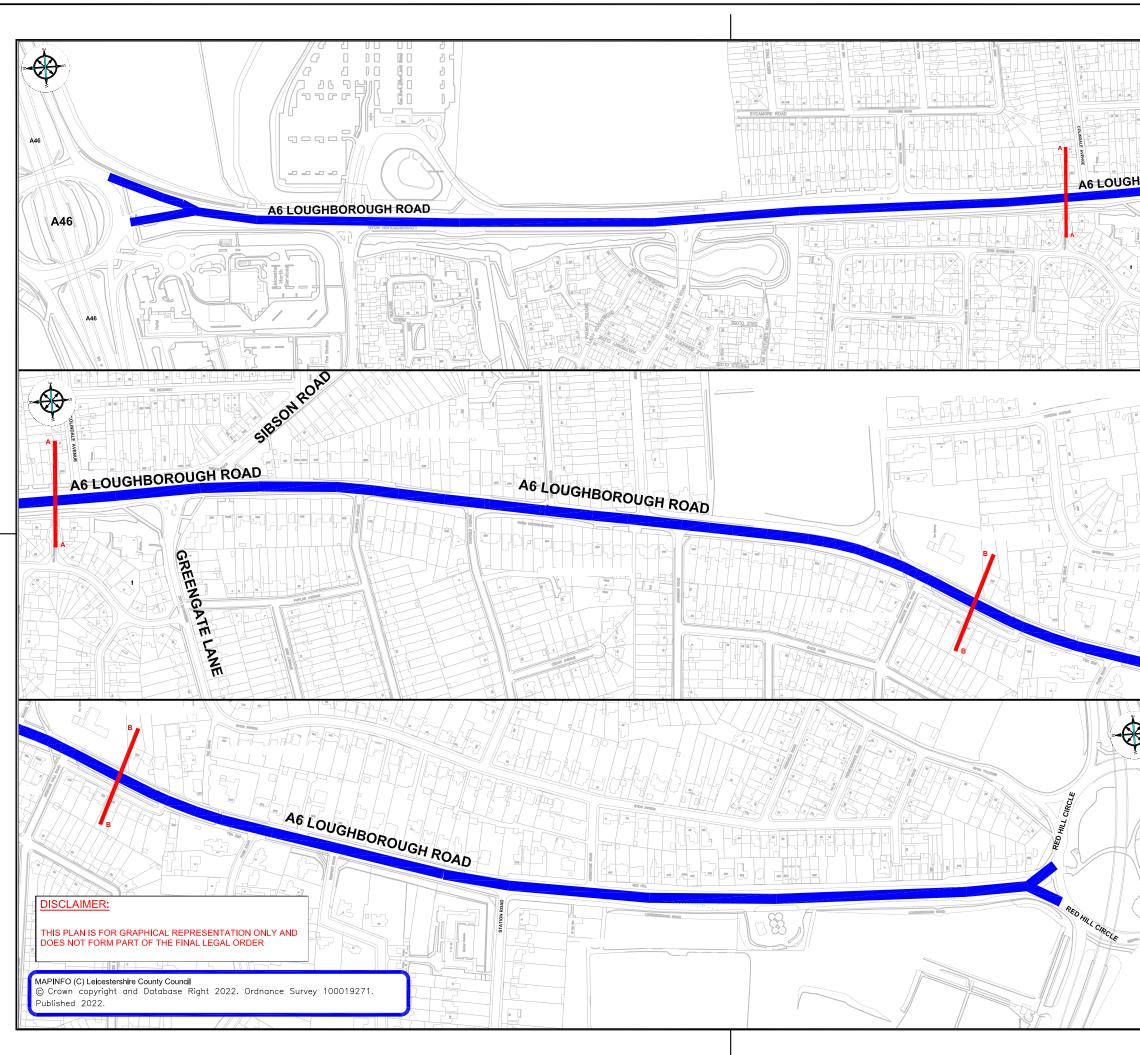

#### A6 Loughborough Road, Birstall

From its roundabout junction with Red Hill Circle at the City/County Boundary to its roundabout junction with the A46

THE COMMON SEAL of THE LEICESTERSHIRE COUNTY COUNCIL was hereunto affixed This fifteenth day of March 2023 in the presence of :-

mia Maddia

)

|                   | ton<br>Leicener Dout                                                                   | Halifax One          | Birstall | River Soar   |
|-------------------|----------------------------------------------------------------------------------------|----------------------|----------|--------------|
|                   | KEY<br>EXTENT OF 40MPH SPEED LIMIT<br>(ORDER CONSOLIDATION NO<br>CHANGE ON SITE)       |                      |          |              |
|                   | Leicestershire<br>County Council                                                       |                      |          |              |
|                   | ENVIRONMENT AND<br>TRANSPORT DEPARTMENT                                                |                      |          |              |
| A6 [C             | ANN CARRUTHERS<br>DIRECTOR                                                             |                      |          |              |
|                   | NETWORK MANAGEMENT<br>DEVELOPMENT & GROWTH                                             |                      |          |              |
|                   | A6 LOUGHBOROUGH ROAD, BIRSTALL                                                         |                      |          |              |
|                   | 40MPH SPEED LIMIT ORDER UPDATE                                                         |                      |          |              |
| $\langle \rangle$ | DRAWING NUMBER                                                                         |                      | SC       | ALE          |
| (b)               | TM5085/T1/1/1                                                                          |                      | N        | TS           |
|                   | PREPARED BY:                                                                           | GAVIN NEAT           |          | TE: DEC 2022 |
| ONCLE             | CHECKED BY:                                                                            | ASH HUGHES           |          | E: A3        |
|                   | APPROVED BY: FIONA BLOCKLEY CORR. FILE :                                               |                      |          |              |
|                   | COUNTY HALL * GLENFIELD * LEICESTER * LE3 8ST<br>Tel: 01163 050001 * Fax: 0116 3050006 |                      |          |              |
|                   | E.Mail address: customerservices@leics.gov.uk                                          |                      |          |              |
|                   | Website:                                                                               | www.leicestershire.g | ov.uk    |              |
|                   |                                                                                        |                      |          |              |