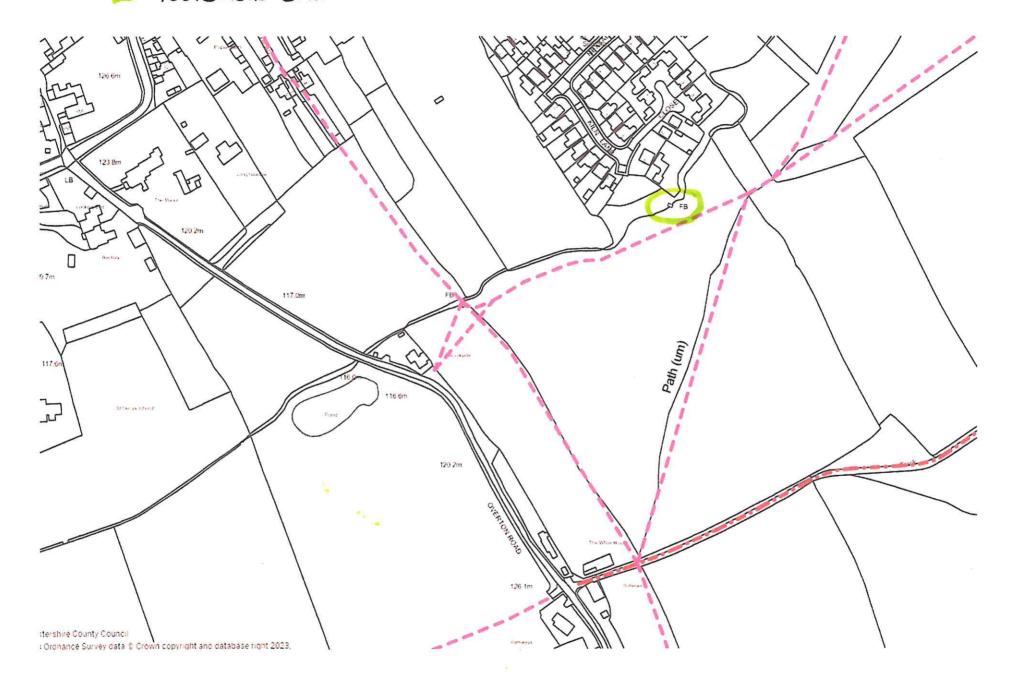

ames and addresses of owners and occupiers of land on whom Notice has been served                                     |
|------------------------------------------------------------------------------------------------------------------------|
| I. MR ALAN GIMSON & VALERIE JANE GIMSON<br>RED HOLME BUNGALOW FARM<br>PRETORIA ROAD, IBSTOCK, LEICESTERSHIRE, LEGT GLN |
| 2. IBSTOCK PARISH COUNCIL<br>IBSTOCK MINERS WELFARE SITE<br>9 LEICESTER ROAD, IBSTOCK, LEICESTERSHIRF, LEGT GHN        |
|                                                                                                                        |
| Signed Dated 21 MARCH 2023                                                                                             |







# FOOTBRIDGE SHOWN ON LEICESTERSHIRE COUNTY COUNCIL MARS



gen - s s wars

# BODOSED ADDED FOOTPATH