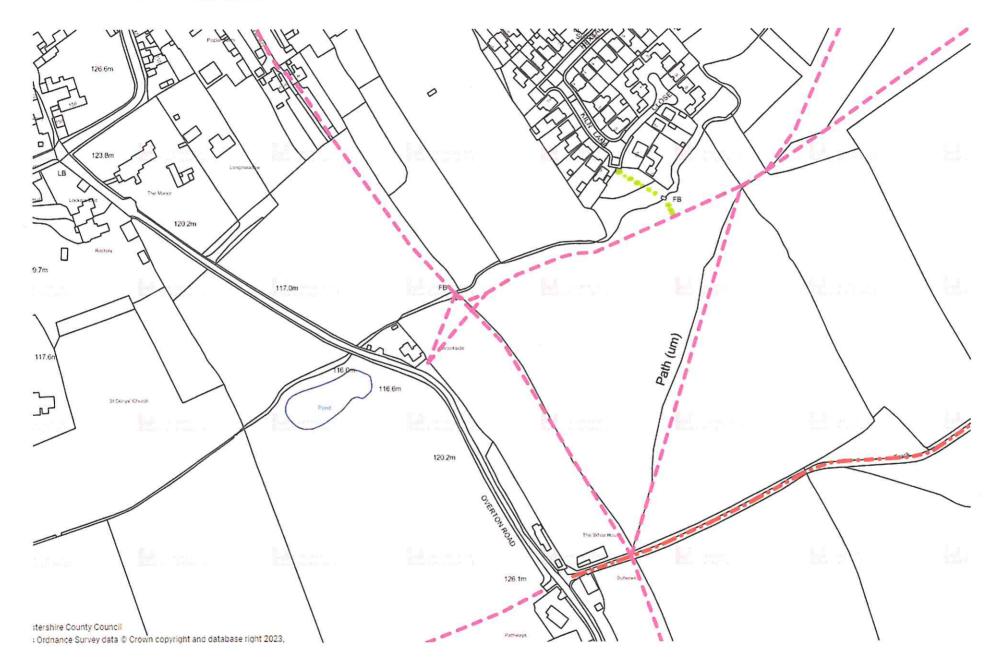

# FOOTBRIDGE SHOWN ON LEICESTERSHIRE COUNTY COUNCIL MARS

gen - s s wars

# BODOSED ADDED FOOTPATH