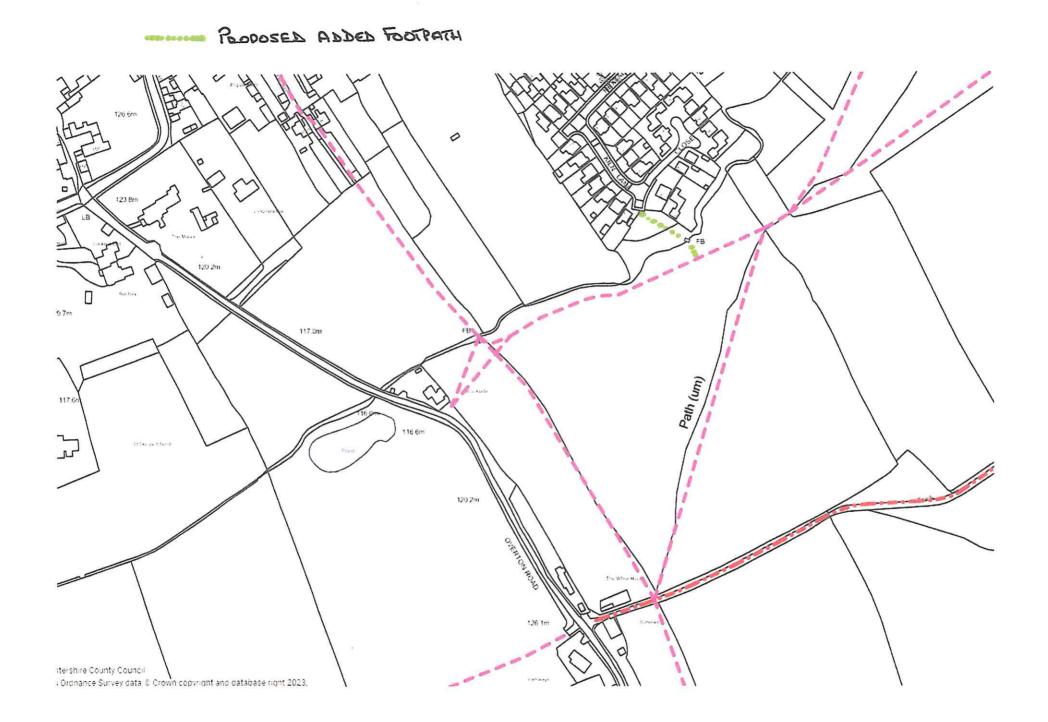

Wildlife and Countryside Act 1981, have been complied with.

| Names and addresses of owners and occupiers of land on whom Notice has been served                                     |
|------------------------------------------------------------------------------------------------------------------------|
| I. MR ALAN GIMSON & VALERIE JANE GIMSON<br>RED HOLME BUNGALOW FARM<br>PRETORIA ROAD, IBSTOCK, LEICESTERSHIRE, LEGT GLN |
| 2. IBSTOCK PARISH COUNCIL<br>IBSTOCK MINERS WELFARE SITE<br>9 LEICESTER ROAD, IBSTOCK, LEICESTERSHIRF, LEGT GHN        |
|                                                                                                                        |
| Signed Dated 21 MARCH 2023                                                                                             |







# FOOTBRIDGE SHOWN ON LEICESTERSHIRE COUNTY COUNCIL MARS



gen - s s wars

# BODOSED ADDED FOOTPATH