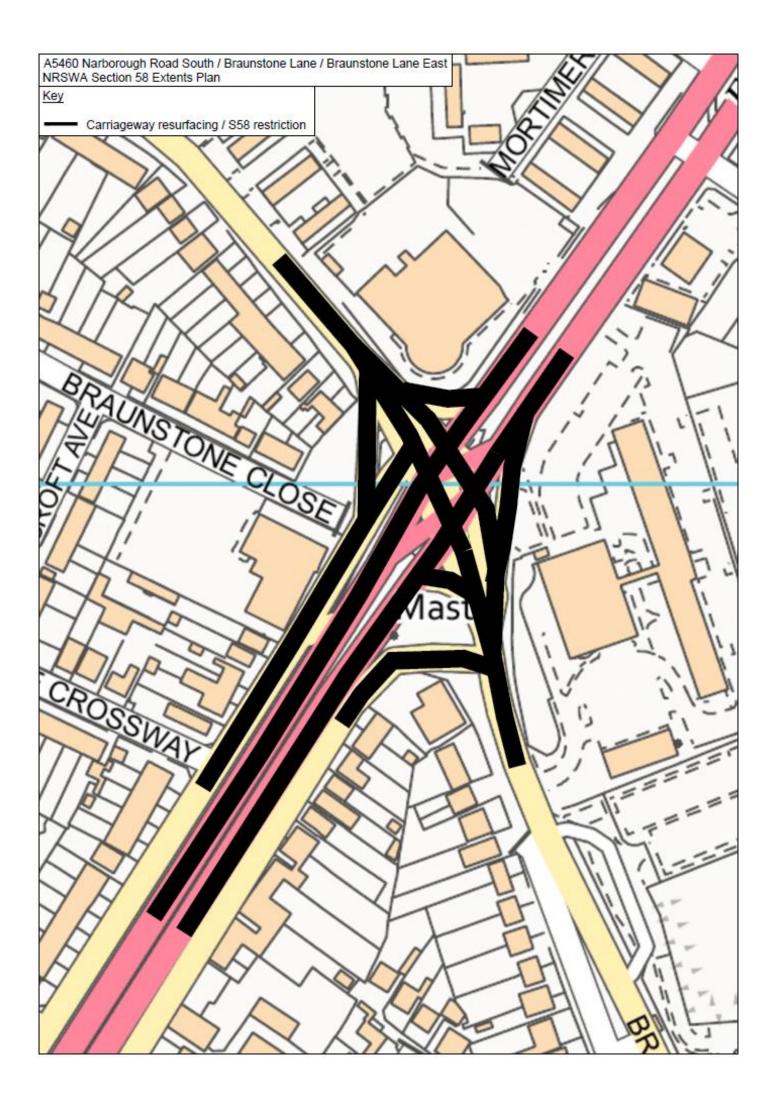

# THIS IS A NOTICE, NOT A SEARCH.

The LEICESTERSHIRE COUNTY COUNCIL by its Director of Environment and Transport, acting in virtue of the powers vested in the Council as Highway Authority, hereby gives 3 months advance notice under Section 58 of the Act of its intention to execute substantial road works in accordance with the accompanying plan (s).

- 1. Scheme Title: A5460 Narborough Road South / Braunstone Lane / Braunstone Lane East
- 2. Description of works: Carriageway resurfacing and associated work
- Highway and route number: Narborough Road South (A5460), Braunstone Lane (C4109), Braunstone Lane East (C4109), "Narborough Road South Service Road From Number 1 To A5460" (unclassified), "Narborough Road South Service Road From Number 2 To Parish Boundary" (unclassified)
- 4. USRN(s): 2800789, 2801596, 2801595, 2801272, 2801271
- 5. Grid Reference:
  - E: 456601, N: 302046
  - E: 456587, N: 302056
  - E: 456590, N: 301871
  - E: 456504, N: 301900
  - E; 456450, N: 301865
  - E: 456496, N: 302086
  - E: 456439, N: 301831
  - E: 456447, N: 301828
- 6. Programmed start date: 6 September 2023
- 7. Programmed completion date: 30 September 2023
- 8. Address for reference: Narborough Road, Leicester, LE3 2RE