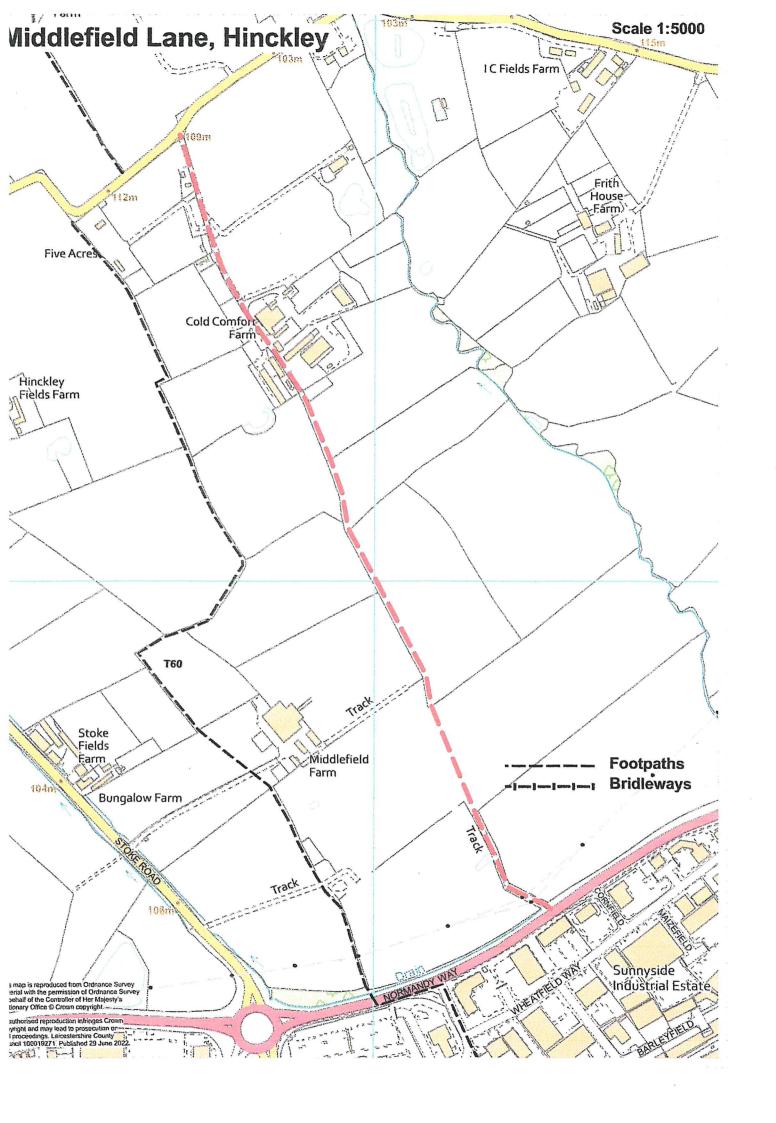

# Definitive Map of Rights of Way for Leicestershire Register of Definitive Map Modification Order Applications

| Short Description: Add alleged bridlet Rogues Lane, Hind                                                                               |                                                         | strict       | ted bywa      | y from | A47               | Norman | dy Way | y, Hinckley to |  |
|----------------------------------------------------------------------------------------------------------------------------------------|---------------------------------------------------------|--------------|---------------|--------|-------------------|--------|--------|----------------|--|
| Application No.:                                                                                                                       | M1439                                                   | Leg          | al Service    | s Ref. | No.:              |        |        |                |  |
| Application Status:                                                                                                                    | Application received                                    |              |               |        |                   |        |        |                |  |
| Geographical Location                                                                                                                  |                                                         |              |               |        |                   |        |        |                |  |
| Path No:                                                                                                                               | Route name (if known): Middlefield Lane                 |              |               |        |                   |        |        |                |  |
| Settlement:                                                                                                                            | Hinckley                                                |              |               |        |                   |        |        |                |  |
| Parish:                                                                                                                                | Unparished area of Hinckley                             |              |               |        |                   |        |        |                |  |
| District/Borough:                                                                                                                      | Hinckley and Bosworth                                   |              |               |        |                   |        |        |                |  |
| Nearest Town/City:                                                                                                                     | Hinckley                                                |              |               |        |                   |        |        |                |  |
| Start Location:                                                                                                                        | North side of A47 Normandy Way, Hinckley                |              |               |        |                   |        |        |                |  |
| Start Grid Refs:                                                                                                                       | Landranger: SP422955 Eastings, Northings: 442240,295559 |              |               |        |                   |        |        |                |  |
| End Location:                                                                                                                          | Rogues Lane, Hinckley                                   |              |               |        |                   |        |        |                |  |
| End Grid Refs:                                                                                                                         | Landranger: SP417966 Eastings, Northings: 441742,296606 |              |               |        |                   |        |        |                |  |
| Applicant's Name, Address & Postcode: Leicestershire & Rutland Bridleways Association c/o 123 Park Road, Loughborough, Leics, LE11 2HD |                                                         |              |               |        |                   |        |        |                |  |
| Date Received:                                                                                                                         | 29/0                                                    | 29/06/2022   |               | Date   | Date Determined:* |        |        |                |  |
| Application Stage(s) •                                                                                                                 | :                                                       |              |               |        |                   |        |        |                |  |
| For Further Information                                                                                                                |                                                         |              |               |        |                   |        |        |                |  |
| Case Officer:                                                                                                                          |                                                         | Andrew Poole |               |        |                   |        |        |                |  |
|                                                                                                                                        |                                                         |              | 305 0001 Fax: |        |                   |        |        |                |  |
| Email:                                                                                                                                 | foot                                                    | path         | s@leics.g     | gov.uk |                   |        |        |                |  |
| Contents List:                                                                                                                         |                                                         |              |               |        |                   |        |        | Page:          |  |
| Application Form                                                                                                                       |                                                         |              |               |        |                   |        | 2      | 2              |  |
| Map accompanying the application                                                                                                       |                                                         |              |               |        |                   |        | 3      | 3              |  |
| Additional Documents                                                                                                                   |                                                         |              |               |        |                   |        |        |                |  |
| Inspector's Decision                                                                                                                   |                                                         |              |               |        |                   |        |        |                |  |

| I/WeLeicestershire & Rutland Bridleways Association                                                                                                |
|----------------------------------------------------------------------------------------------------------------------------------------------------|
| ofc/o 123 Park Road, Loughborough, Leics LE11 2HD                                                                                                  |
| hereby apply for an Order under Section 53(2) of the Wildlife and Countryside Act 1981, modifying the Definitive Map and Statement for the area by |
| *adding a footpath/bridleway/restricted byway/byway open to all traffic                                                                            |
| *deleting a footpath/bridleway/restricted byway/byway open to all traffic                                                                          |
| *upgrading a footpath/bridleway/restricted byway                                                                                                   |
| *downgrading a bridleway/restricted byway/byway open to all traffic                                                                                |
| *varying the particulars in the Definitive Statement relating to a footpath/bridleway/restricted byway/byway open to all traffic                   |
| (*delete as appropriate)                                                                                                                           |
| which runs fromA47 Normandy Way, Hinckley                                                                                                          |
| toRogues Lane, Hinckley                                                                                                                            |
| as shown on the attached plan.                                                                                                                     |
| I/We attach copies of the following documentary evidence (including statements of witnesses) in support of this application:                       |
| <u>List of Documents</u>                                                                                                                           |
| Document containing assemblage of map evidence that Middlefield Lane has been shown                                                                |
| as a named road on maps from 1777 to the present day                                                                                               |
|                                                                                                                                                    |
| Signed Dated29 June 2022  President & Networks Officer, LRBA                                                                                       |