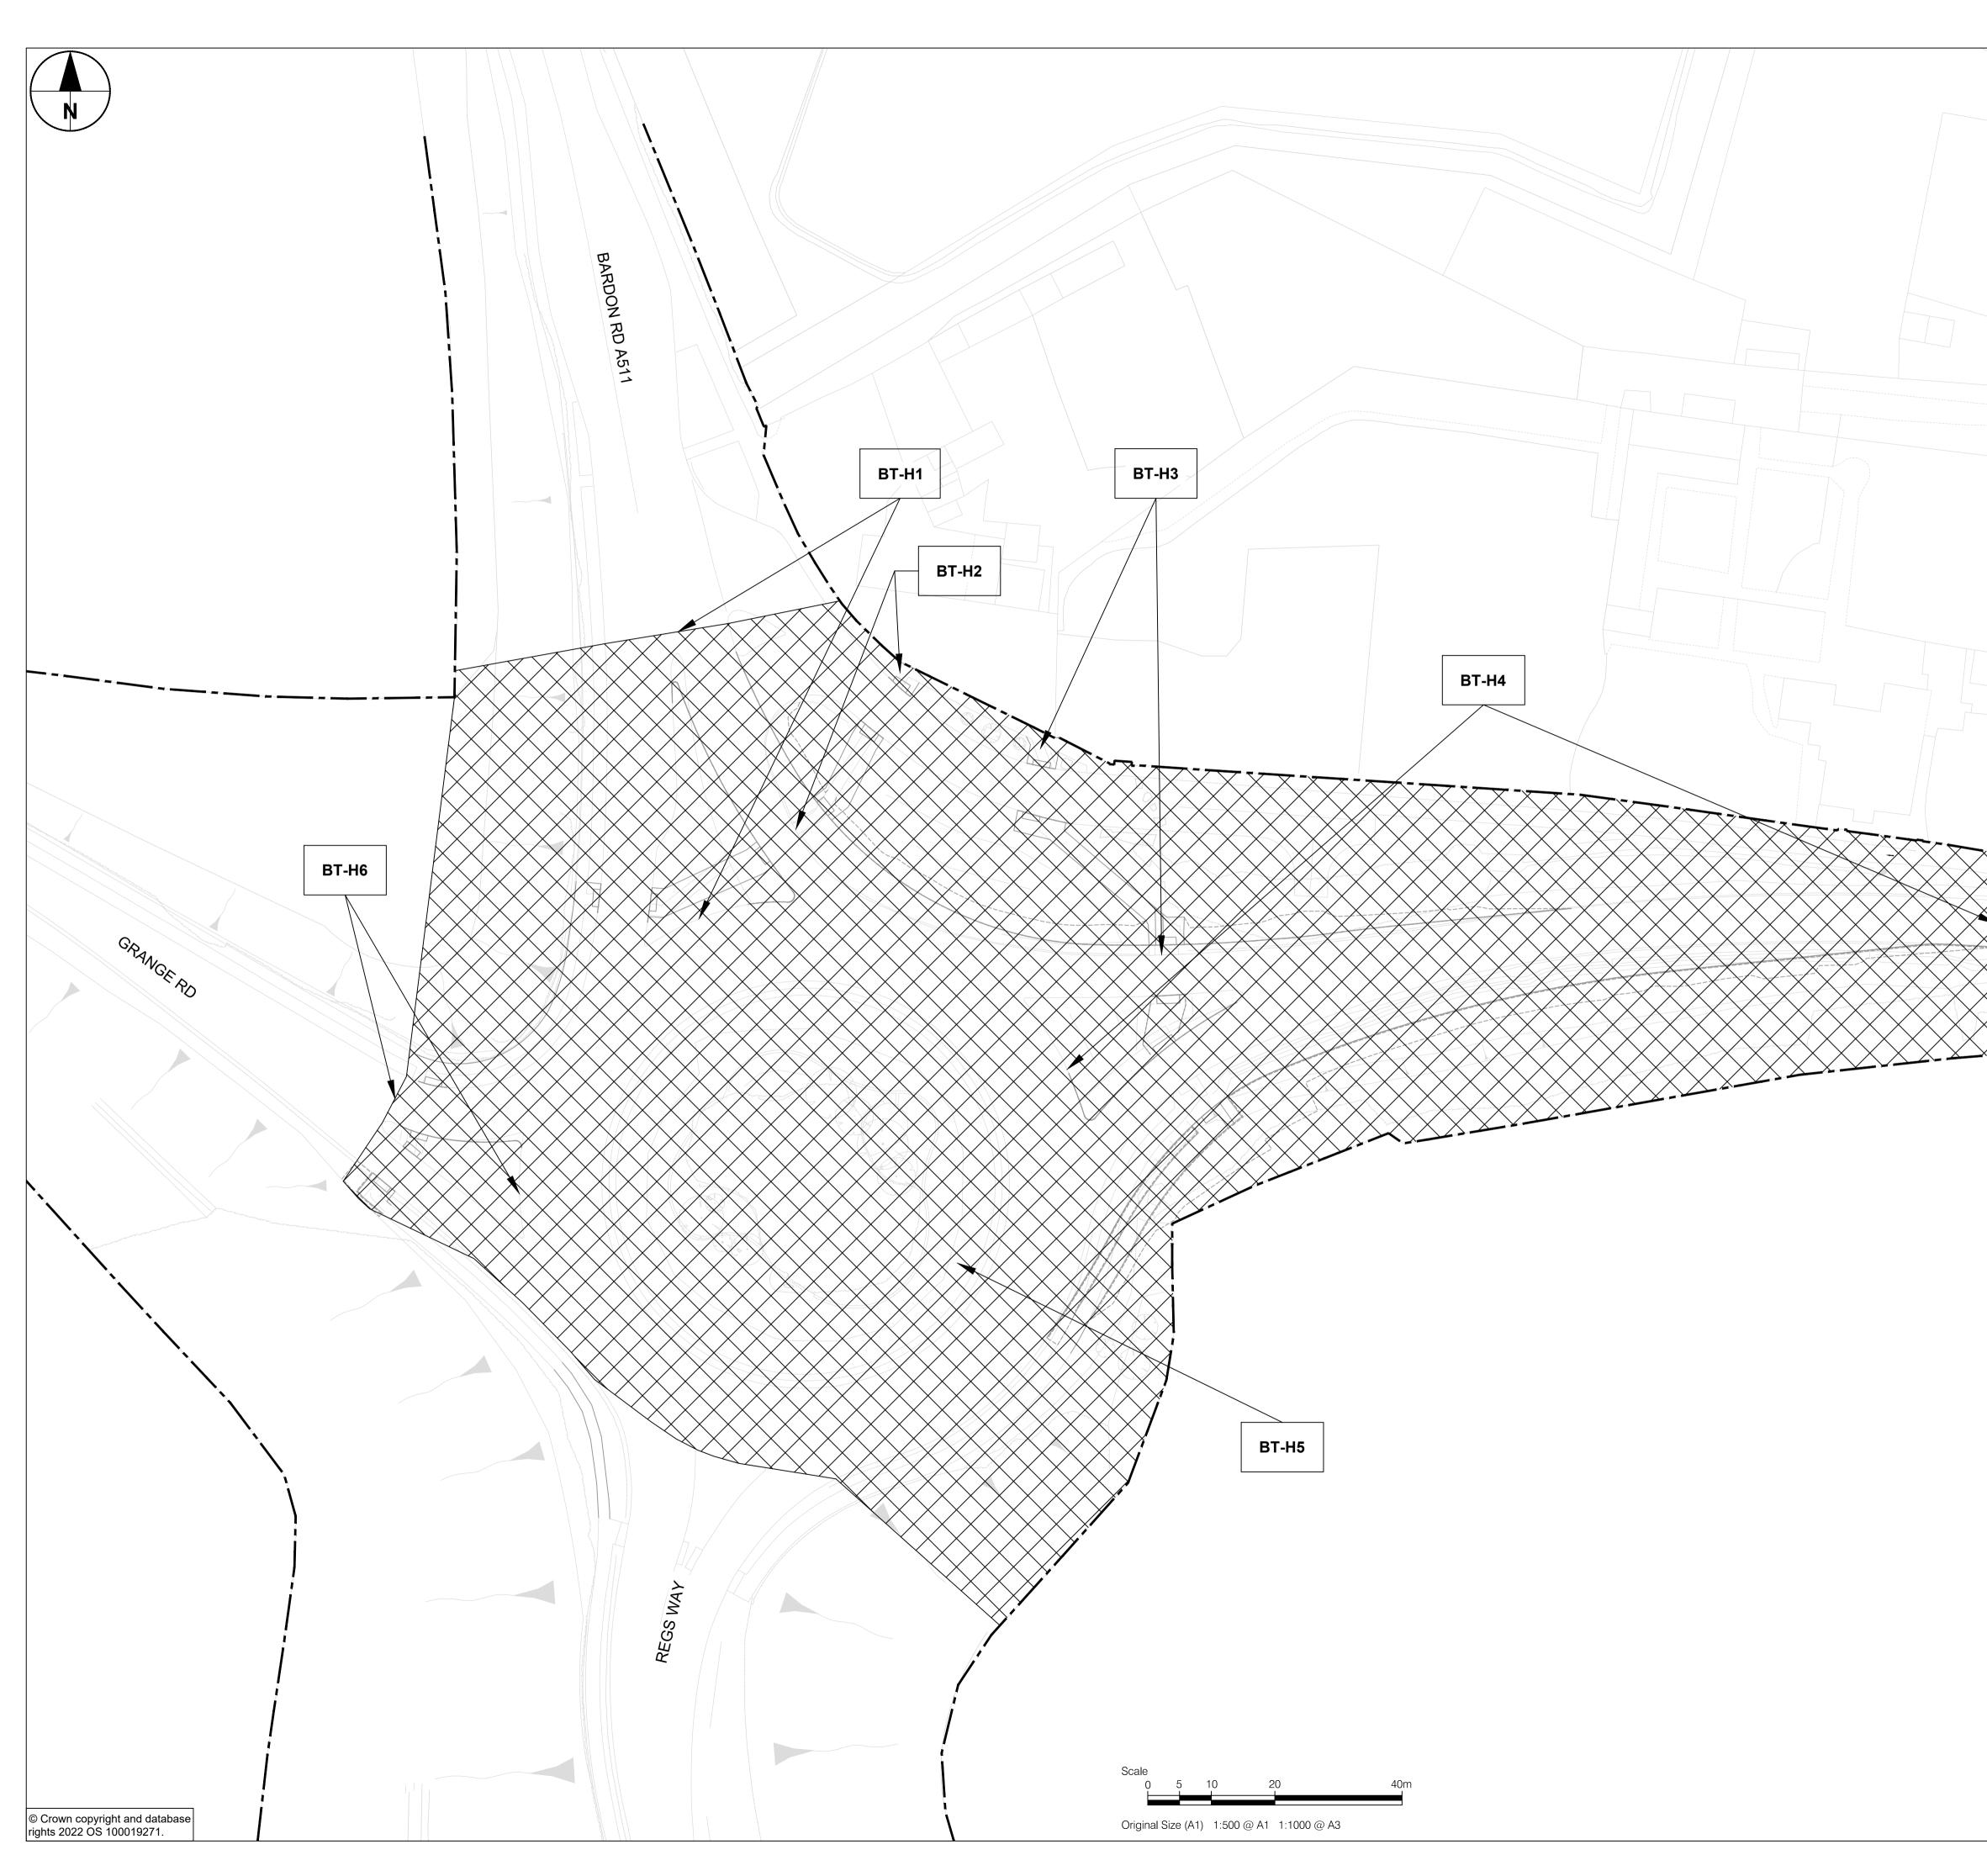

### NOTES

- 1. ALL DIMENSIONS ARE IN METRES UNLESS STATED OTHERWISE.
- THIS DRAWING IS BASED ON DATA PROVIDED BY LCC.
   WHERE PROPOSED HIGHWAY BOUNDARY IS NOT CHANGED FROM THE EXISTING, ONLY THE EXISTING HIGHWAY
- FROM THE EXISTING, ONLY THE EXISTING HIGHWAY BOUNDARY IS SHOWN. TO BE READ IN CONJUNCTION WITH THE SRO SCHEDULE
- 4. TO BE READ IN CONJUNCTION WITH THE SRO SCHEDULE 60710419-ACM-LSI\_GEN-SH-ZL-0001.
  5. (PT.) DENOTES ONLY PART OF THAT LENGTH OF THE
- 5. (PT.) DENOTES ONLY PART OF THAT LENGTH OF THE PARTICULAR SRO REFERENCE IS SHOWN ON THE PLAN.

### KEY

BARDON RD A511

| S*        | Highway to be stopped up           |
|-----------|------------------------------------|
| H* 💥      | Highway to be Improved             |
| <b>N*</b> | Route of New Highway               |
| X*        | Private Means of Access Stopped Up |
| P*        | New Private Means of Access        |
|           | Existing Highway Boundary          |
| <u> </u>  | Proposed Highway Boundary          |

THE LEICESTERSHIRE COUNTY COUNCIL

(A511 GROWTH CORRIDOR)

|                   |                  | STATUS BS1192 SUITABILI |          |        |  |  |
|-------------------|------------------|-------------------------|----------|--------|--|--|
| 60710419          |                  |                         |          | 1:500  |  |  |
| INTERNAL PROJ     |                  | ę                       | SCALE    |        |  |  |
| DESIGNED: AP      | CHECKED:MG       | APPROVED:AS             |          |        |  |  |
| PROJECT MANA      | GEMENT INITIALS  |                         |          |        |  |  |
| REVISION DETAILS  |                  | BY<br>CHECK             | DATE     | SUFFIX |  |  |
| ISSUE FOR SEALING | 3                | AP<br>MG                | 14/11/23 | P04    |  |  |
| UPDATES FOLLOW    | NG LEGAL COUNSEL | AP<br>MG                | 10/11/23 | P03    |  |  |
| UPDATED ISSUE FO  | DR CONSULTATION  | AP<br>JS                | 07/08/23 | P02    |  |  |
| ISSUE FOR REVIEW  | 1                | AP<br>JS                | 10/07/23 | P01    |  |  |
| SIDE ROAD ORDER   | PLAN 11          |                         |          |        |  |  |
|                   |                  |                         |          |        |  |  |

SHEET TITLE A511 GROWTH CORRIDOR BIRCH TREE ROUNDABOUT SIDE ROAD ORDER PLAN 11 OF 14

FOR APPROVAL

| PLAN 11 OF 14                  |   |  |
|--------------------------------|---|--|
| DRAWING NUMBER                 | R |  |
| 60710419-ACM-LSI_BT-DR-ZL-0001 | Р |  |