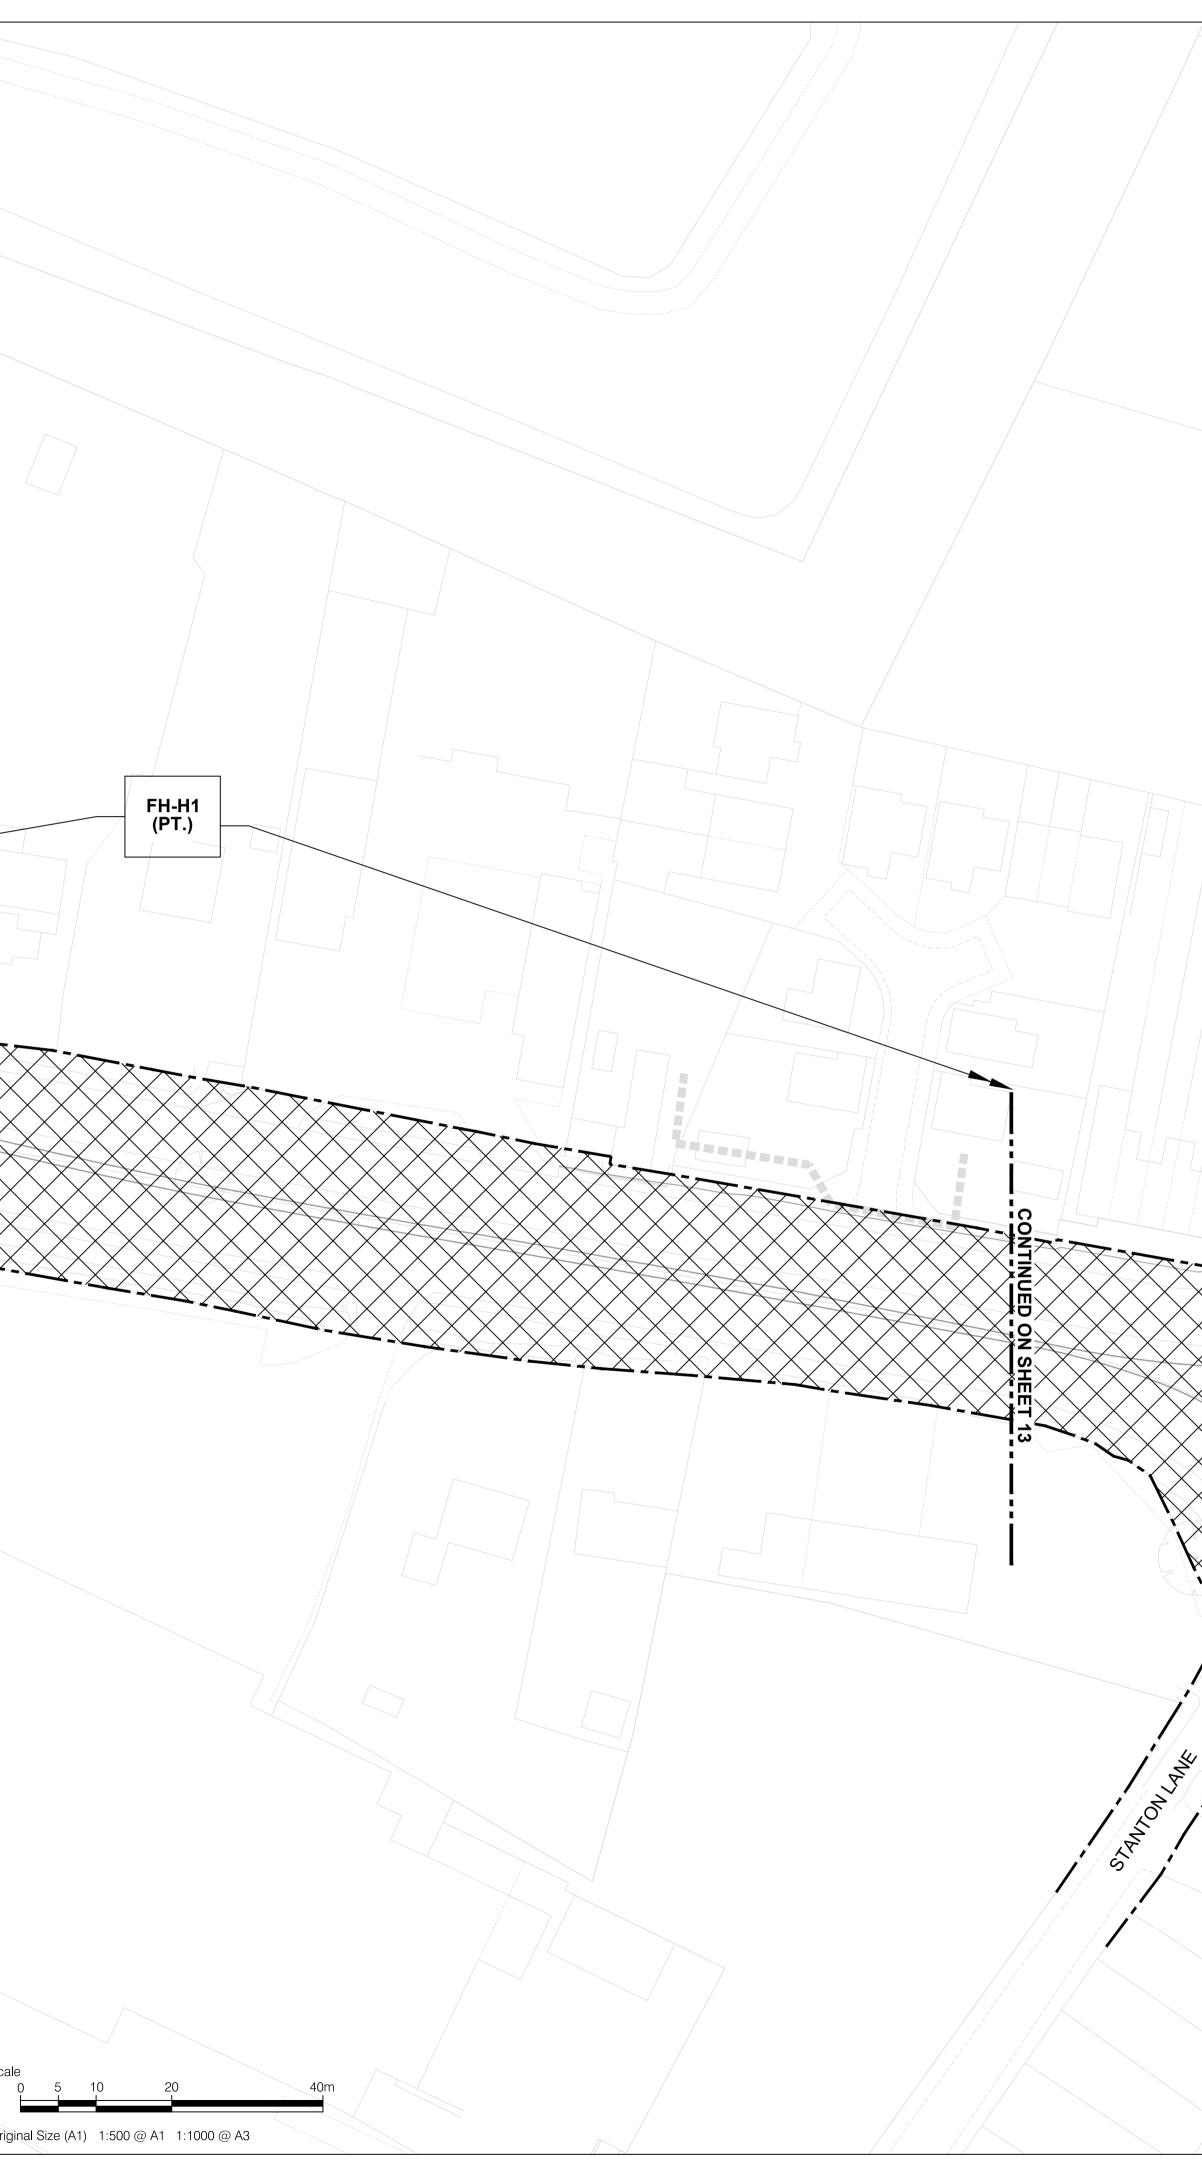

### NOTES

- 1. ALL DIMENSIONS ARE IN METRES UNLESS STATED OTHERWISE.
- 2. THIS DRAWING IS BASED ON DATA PROVIDED BY LCC.
- 3. WHERE PROPOSED HIGHWAY BOUNDARY IS NOT CHANGED FROM THE EXISTING, ONLY THE EXISTING HIGHWAY BOUNDARY IS SHOWN.
- 4. TO BE READ IN CONJUNCTION WITH THE SRO SCHEDULE 60710419-ACM-LSI\_GEN-SH-ZL-0001.
- 5. (PT.) DENOTES ONLY PART OF THAT LENGTH OF THE PARTICULAR SRO REFERENCE IS SHOWN ON THE PLAN.

### KEY

| KEY       |                                    |
|-----------|------------------------------------|
| S*        | Highway to be stopped up           |
| H* 8      | Highway to be Improved             |
| <b>N*</b> | Route of New Highway               |
| X*        | Private Means of Access Stopped Up |
| P*        | New Private Means of Access        |
|           | Existing Highway Boundary          |
| <u> </u>  | Proposed Highway Boundary          |

### THE LEICESTERSHIRE COUNTY COUNCIL

(A511 GROWTH CORRIDOR)

(SIDE ROADS) ORDER 2023

SIDE ROAD ORDER PLAN 12

| SIDE ROAD ORDER FLAN 12                  |                       |  |  |  |
|------------------------------------------|-----------------------|--|--|--|
| ISSUE FOR REVIEW                         | AP<br>JS 10/07/23 P01 |  |  |  |
| UPDATED ISSUE FOR CONSULTATION           | AP JS 07/08/23 P02    |  |  |  |
| UPDATES FOLLOWING LEGAL COUNSE<br>REVIEW | EL AP MG 10/11/23 P03 |  |  |  |
| ISSUE FOR SEALING                        | AP<br>MG 14/11/23 P04 |  |  |  |
| REVISION DETAILS                         | BY DATE SUFFIX        |  |  |  |
| PROJECT MANAGEMENT INITIALS              |                       |  |  |  |
| DESIGNED: AP CHECKED: N                  | MG APPROVED:AS        |  |  |  |
| INTERNAL PROJECT NUMBER SCAL             |                       |  |  |  |
| 60710419 1:50                            |                       |  |  |  |
| STATUS BS1192 SUITABILITY                |                       |  |  |  |
| FOR APPROVAL                             | S4                    |  |  |  |
| SHEET TITLE                              |                       |  |  |  |
|                                          |                       |  |  |  |

# SHEET TITLE A511 GROWTH CORRIDOR FLYING HORSE ROUNDABOUT SIDE ROAD ORDER PLAN 12 OF 14 DRAWING NUMBER 60710419-ACM-LSI\_FH-DR-ZL-0001