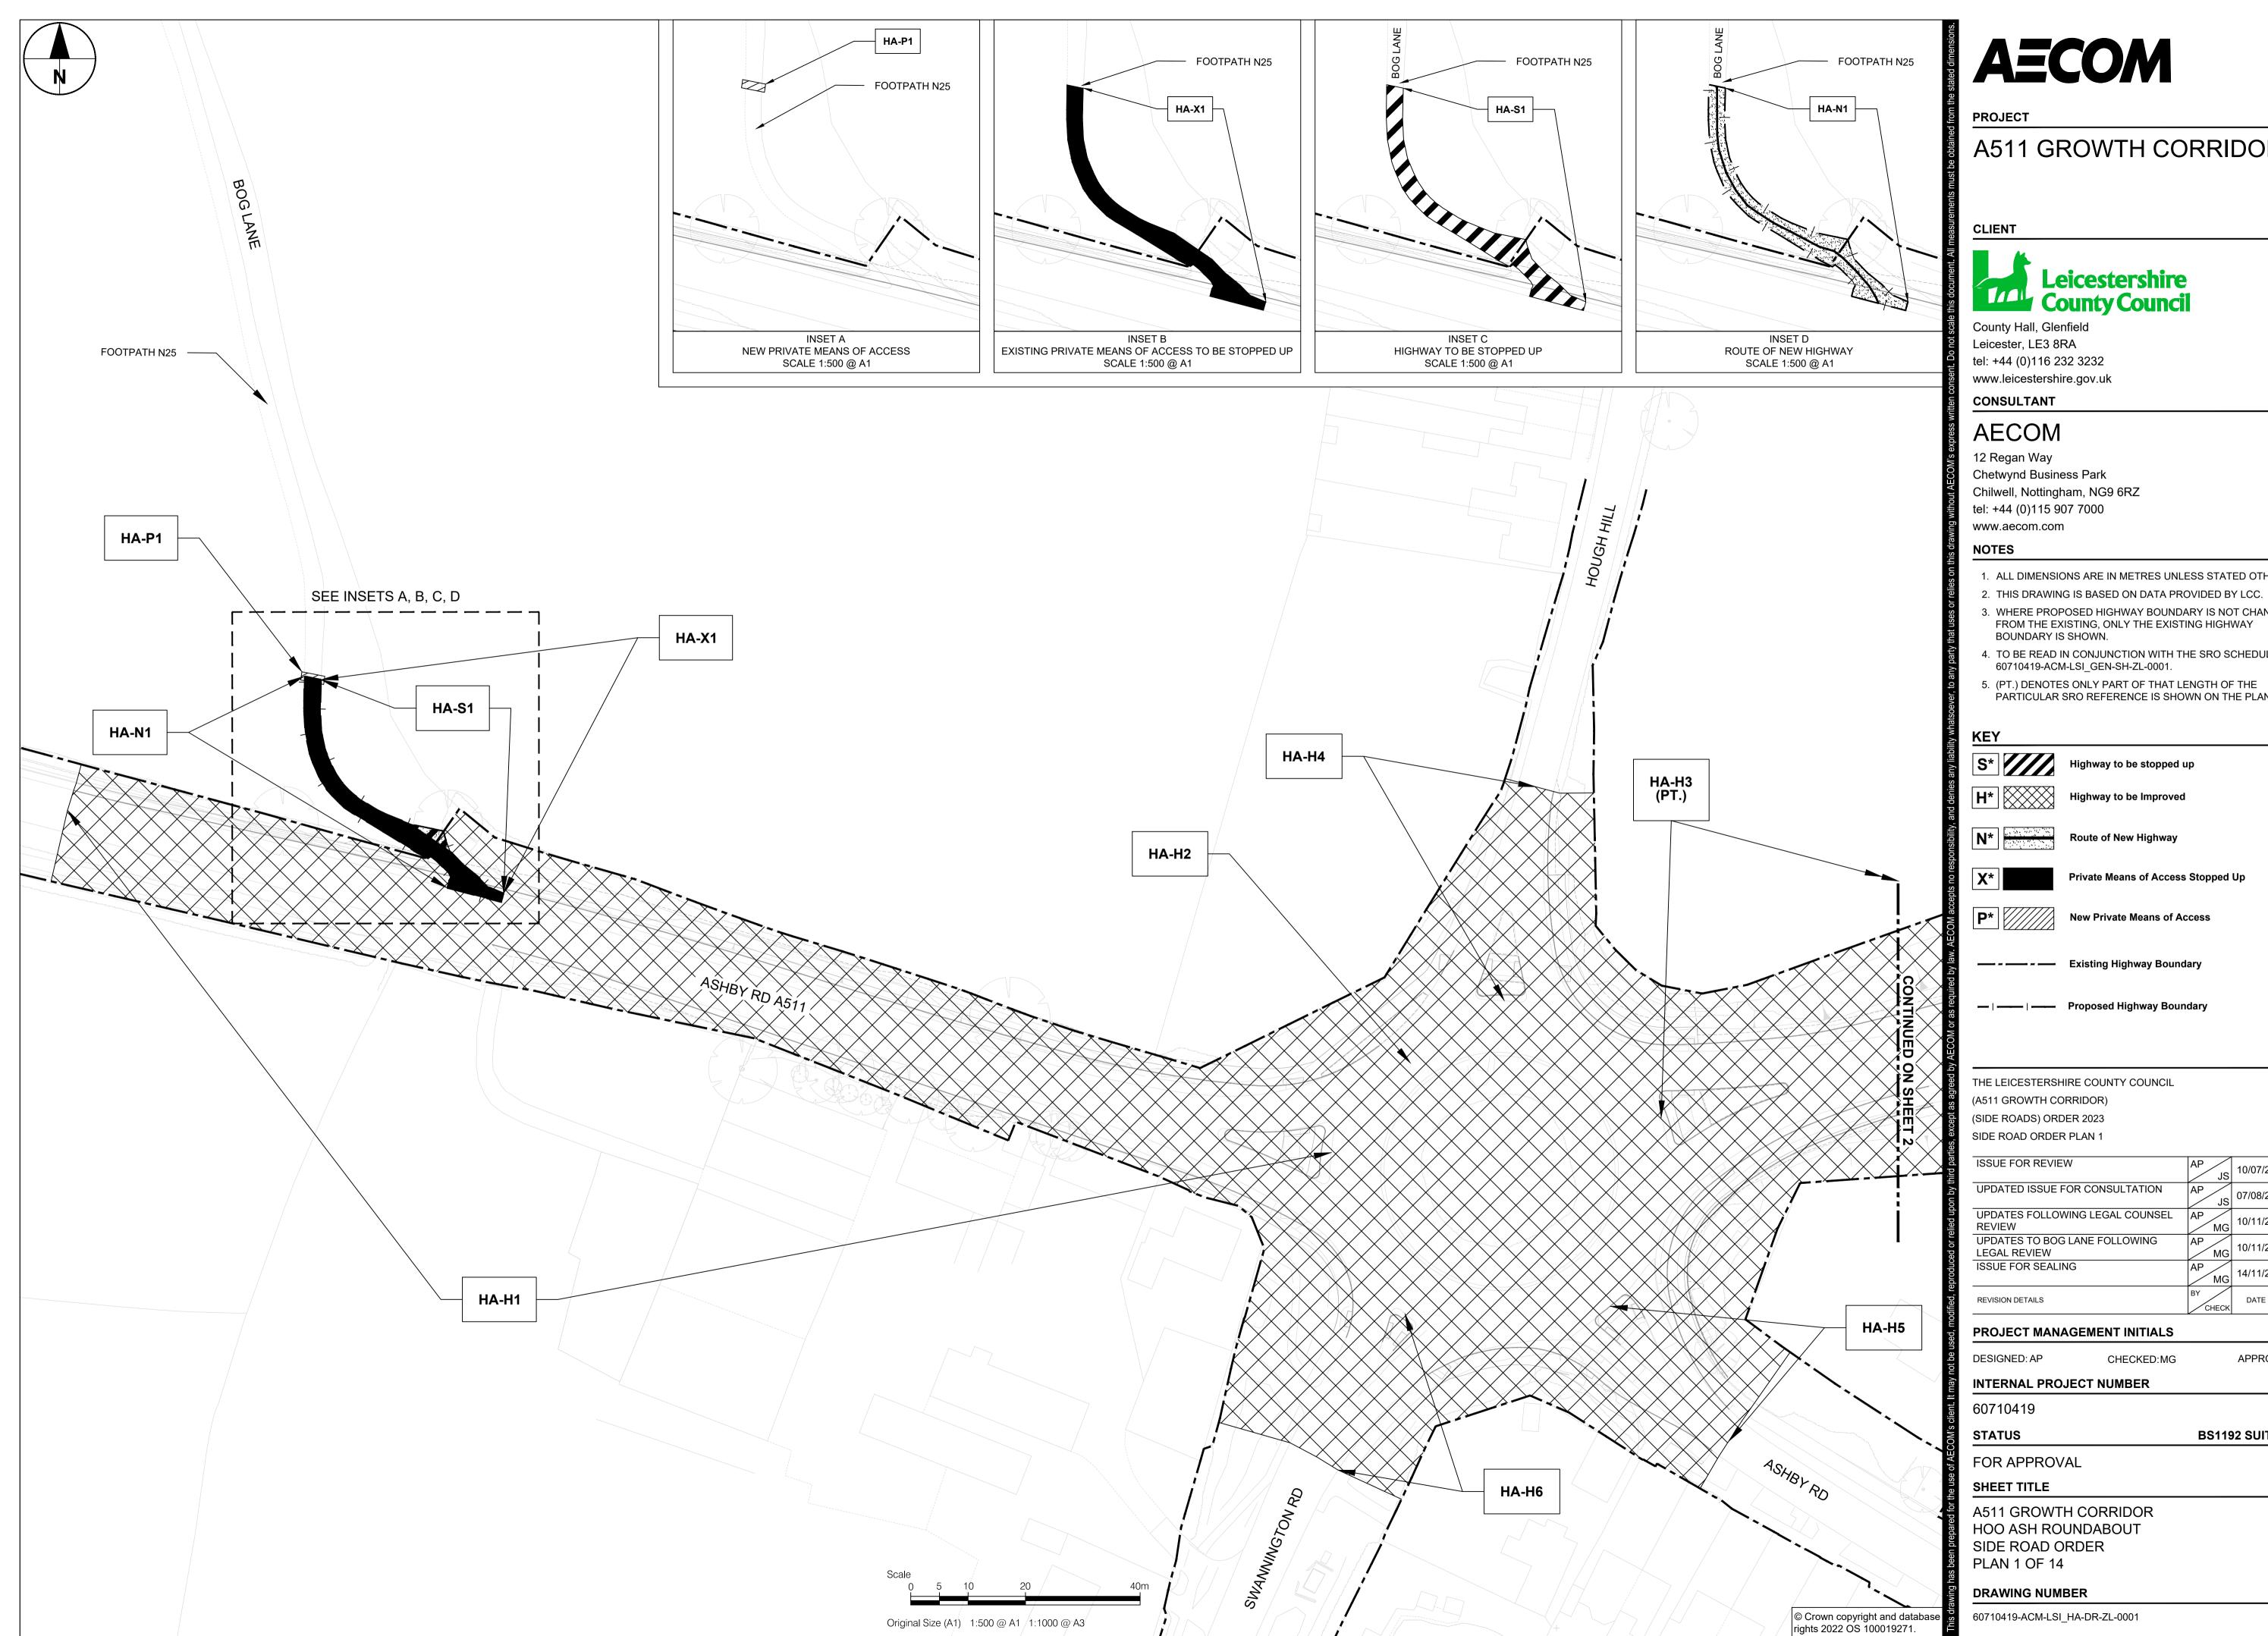

# A511 GROWTH CORRIDOR

- 1. ALL DIMENSIONS ARE IN METRES UNLESS STATED OTHERWISE.
- 3. WHERE PROPOSED HIGHWAY BOUNDARY IS NOT CHANGED FROM THE EXISTING, ONLY THE EXISTING HIGHWAY
- 4. TO BE READ IN CONJUNCTION WITH THE SRO SCHEDULE
- 5. (PT.) DENOTES ONLY PART OF THAT LENGTH OF THE PARTICULAR SRO REFERENCE IS SHOWN ON THE PLAN.

| KEY        |                                    |
|------------|------------------------------------|
| S*         | Highway to be stopped up           |
| H* 💥       | Highway to be Improved             |
| <b>N*</b>  | Route of New Highway               |
| <b>X</b> * | Private Means of Access Stopped Up |
| P*         | New Private Means of Access        |
|            | Existing Highway Boundary          |
| <u> </u>   | Proposed Highway Boundary          |