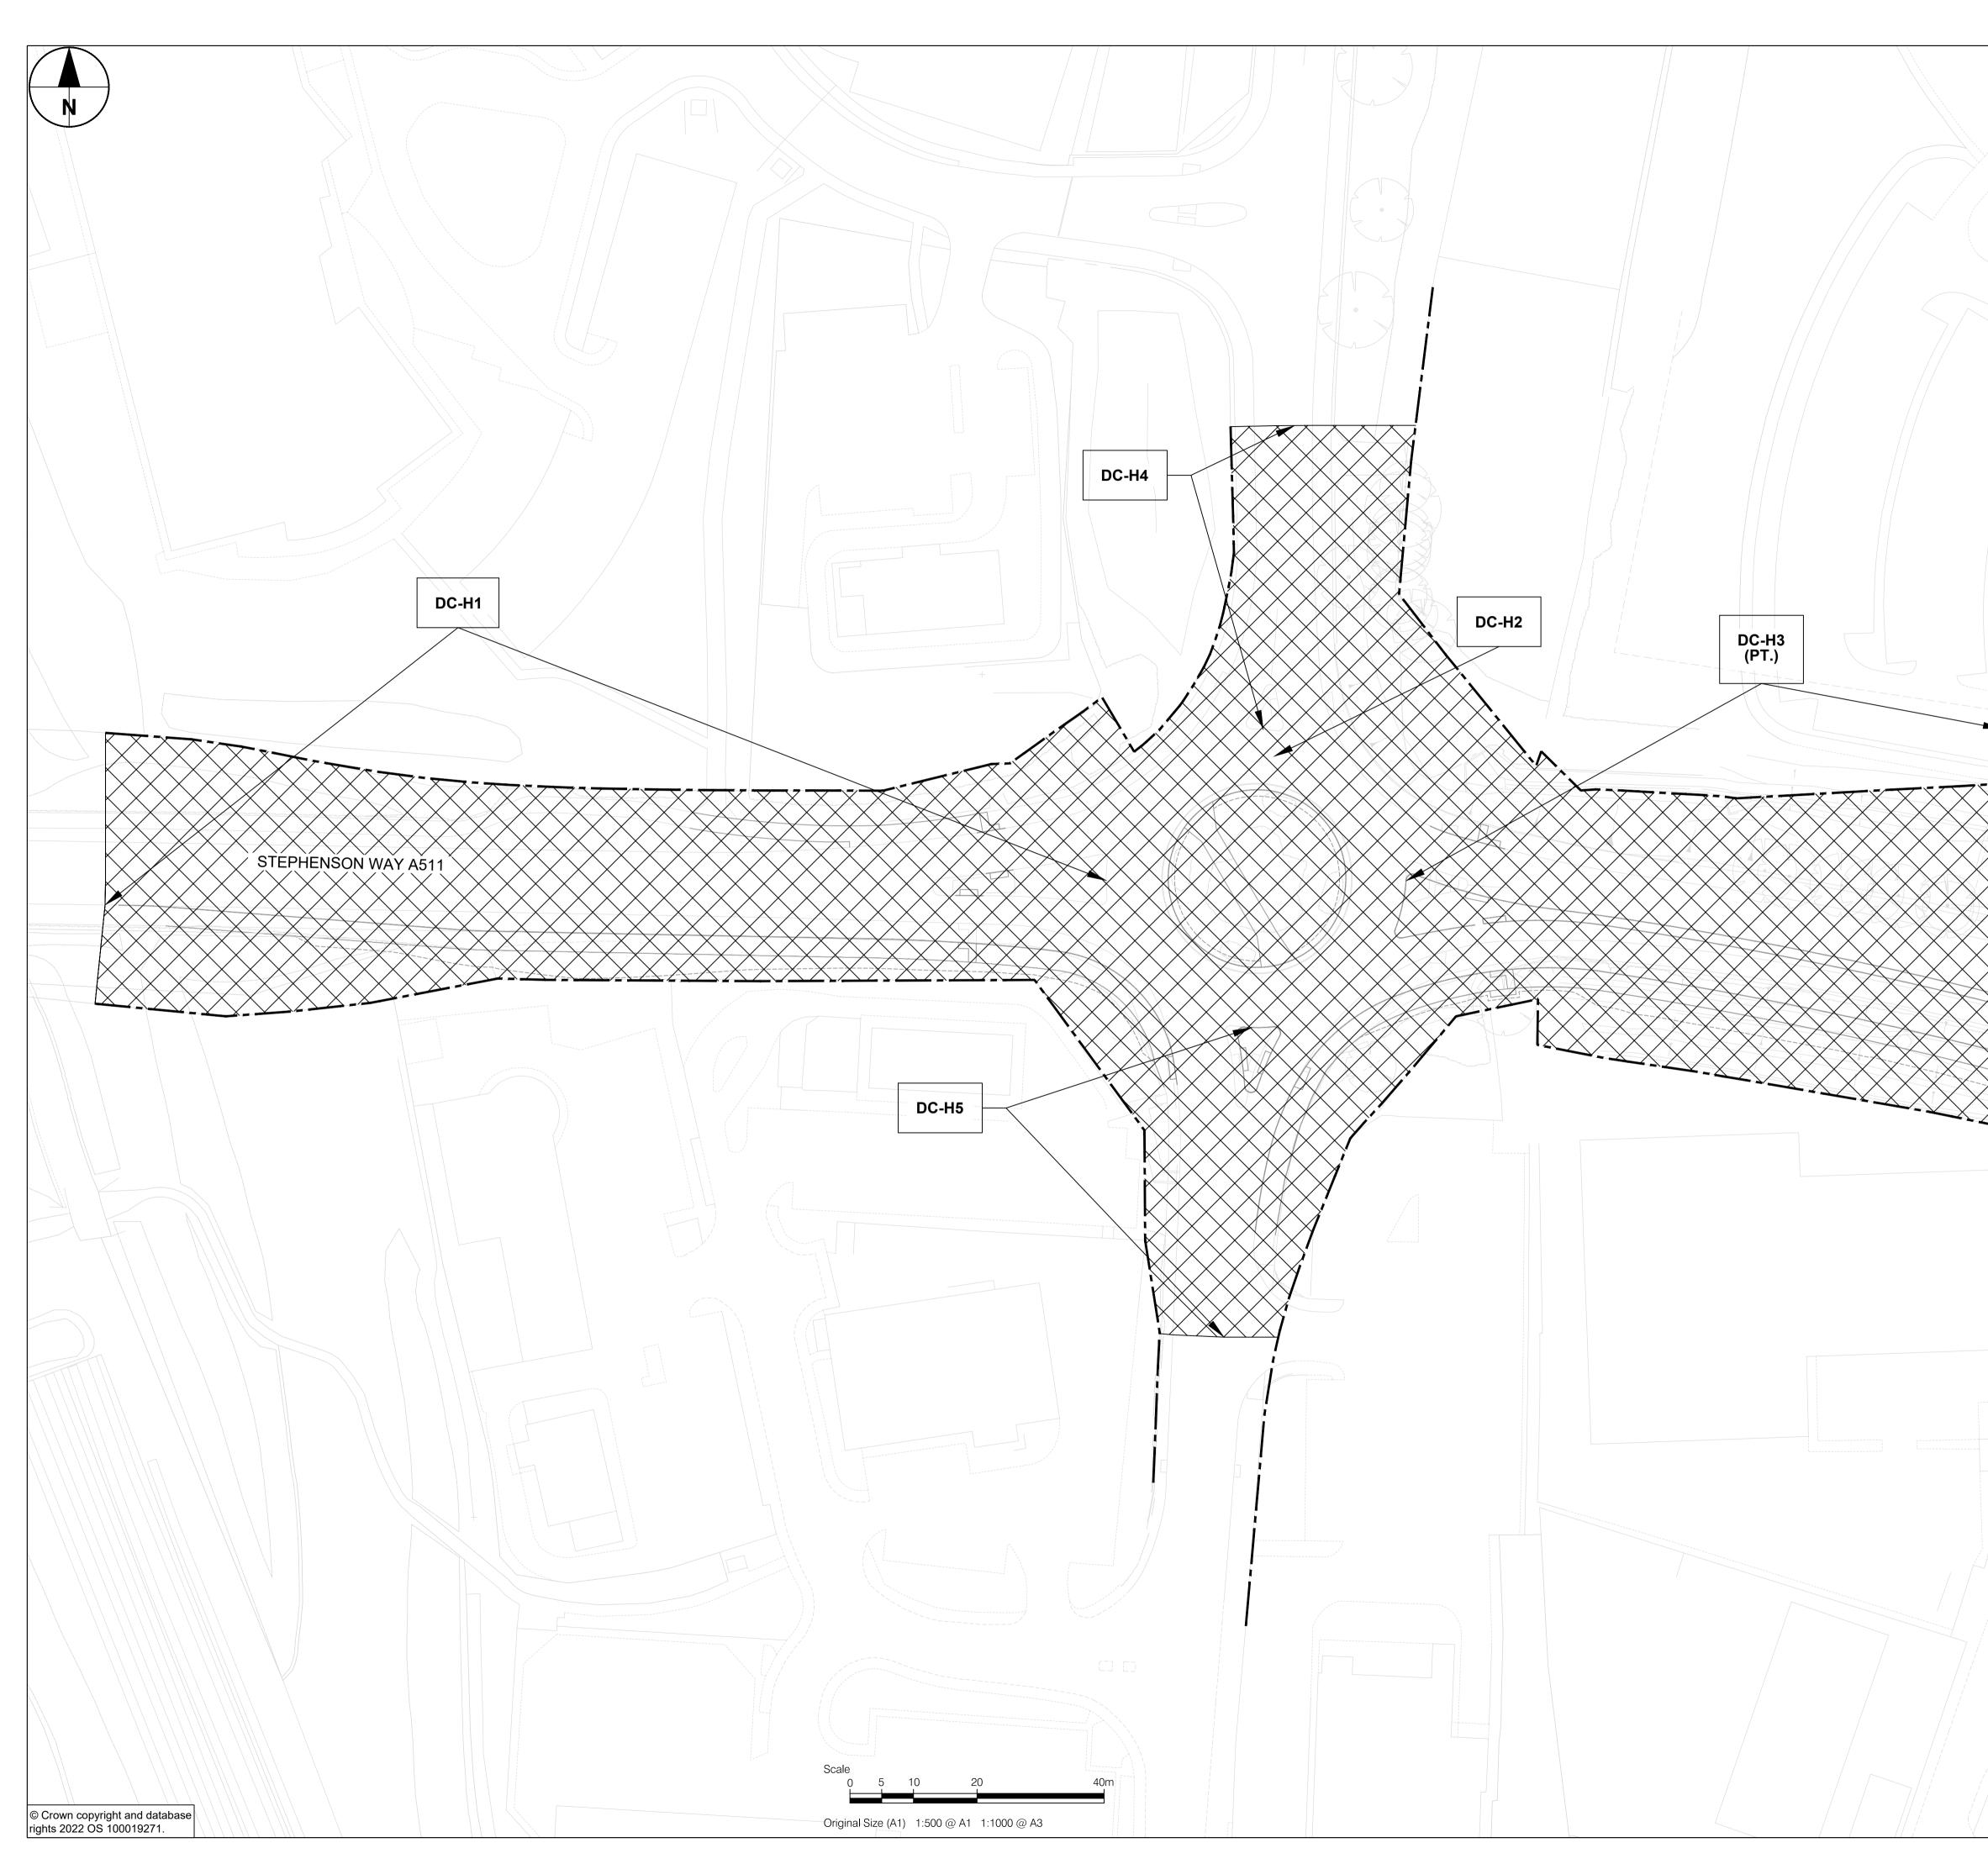

#### KFY

∕1∩∕

| NET       |                                    |
|-----------|------------------------------------|
| S*        | Highway to be stopped up           |
| H*        | Highway to be Improved             |
| <b>N*</b> | Route of New Highway               |
| X*        | Private Means of Access Stopped Up |
| P*        | New Private Means of Access        |
|           | Existing Highway Boundary          |
|           | Proposed Highway Boundary          |

THE LEICESTERSHIRE COUNTY COUNCIL

(A511 GROWTH CORRIDOR)

(SIDE ROADS) ORDER 2023

| SIDE ROAD ORDER PLAN 3 |  |
|------------------------|--|
|                        |  |

| 00740440                     |                                  |             |          | 4.500  |  |  |
|------------------------------|----------------------------------|-------------|----------|--------|--|--|
| INTERNAL PROJECT NUMBER SCAL |                                  |             |          |        |  |  |
| DESIGNED: AP                 | NED: AP CHECKED: MG APPROVED: AS |             |          | ED:AS  |  |  |
| PROJECT MANAGEMENT INITIALS  |                                  |             |          |        |  |  |
| REVISION DETAILS             |                                  | ВҮ<br>СНЕСК | DATE     | SUFFIX |  |  |
| ISSUE FOR SEALING            |                                  | AP<br>MG    | 14/11/23 | P04    |  |  |
| UPDATES FOLLOWING<br>REVIEW  | LEGAL COUNSEL                    | AP<br>MG    | 10/11/23 | P03    |  |  |
| UPDATED ISSUE FOR C          | ONSULTATION                      | AP<br>JS    | 07/08/23 | P02    |  |  |
| ISSUE FOR REVIEW             |                                  | AP<br>JS    | 10/07/23 | P01    |  |  |
|                              |                                  |             |          |        |  |  |

| 60710419     | 1:500              |
|--------------|--------------------|
| STATUS       | BS1192 SUITABILITY |
| FOR APPROVAL | S4                 |
| SHEET TITLE  |                    |

A511 GROWTH CORRIDOR DUAL CARRIAGEWAY SIDE ROAD ORDER PLAN 3 OF 14