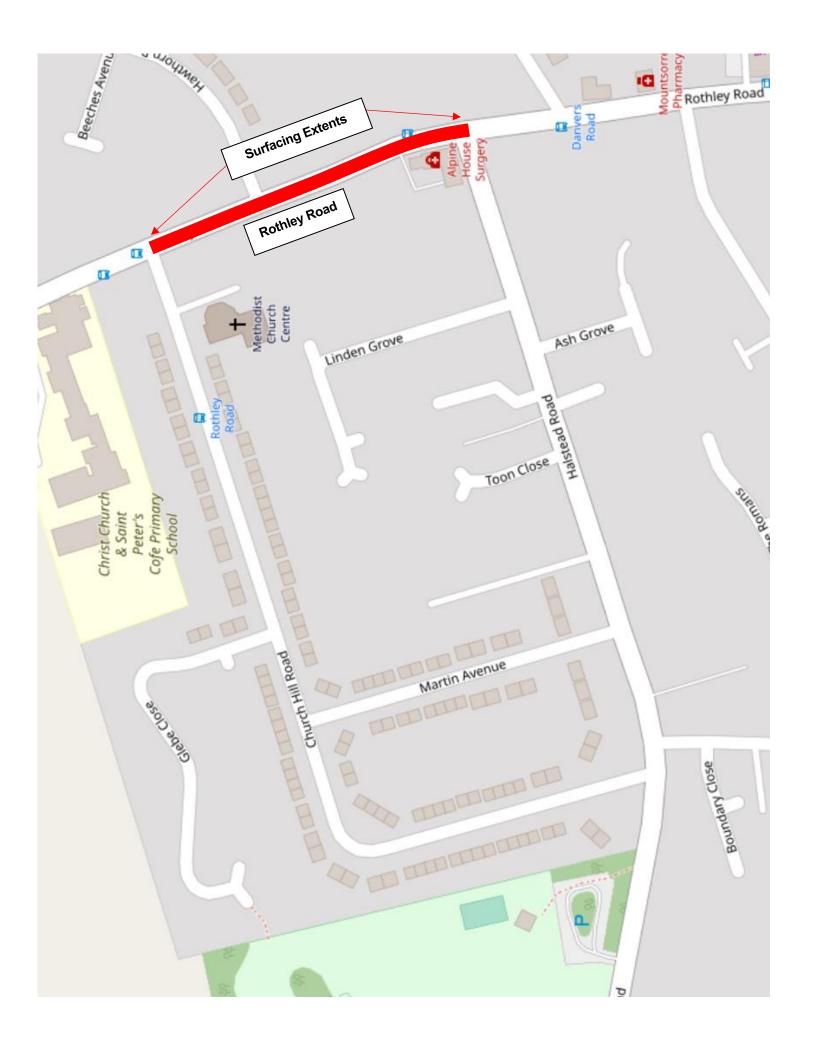

1. Scheme Title: Rothley Road, Mountsorrel: Carriageway Resurfacing

Description of works: Carriageway Resurfacing
Highway and route number: Rothley Road, Mountsorrel

4. USRN(s): 6501449

5. Grid Reference: E: 458231, N: 314461 - Centre of resurfacing

6. Terminal points of site: E: 458192, N: 314554 — Junc with Church Hill Road, Mountsorrel (Refer to enclosed plan for E: 458270, N: 314353 — Junc with Halstead Road, Mountsorrel

location and extents of works)