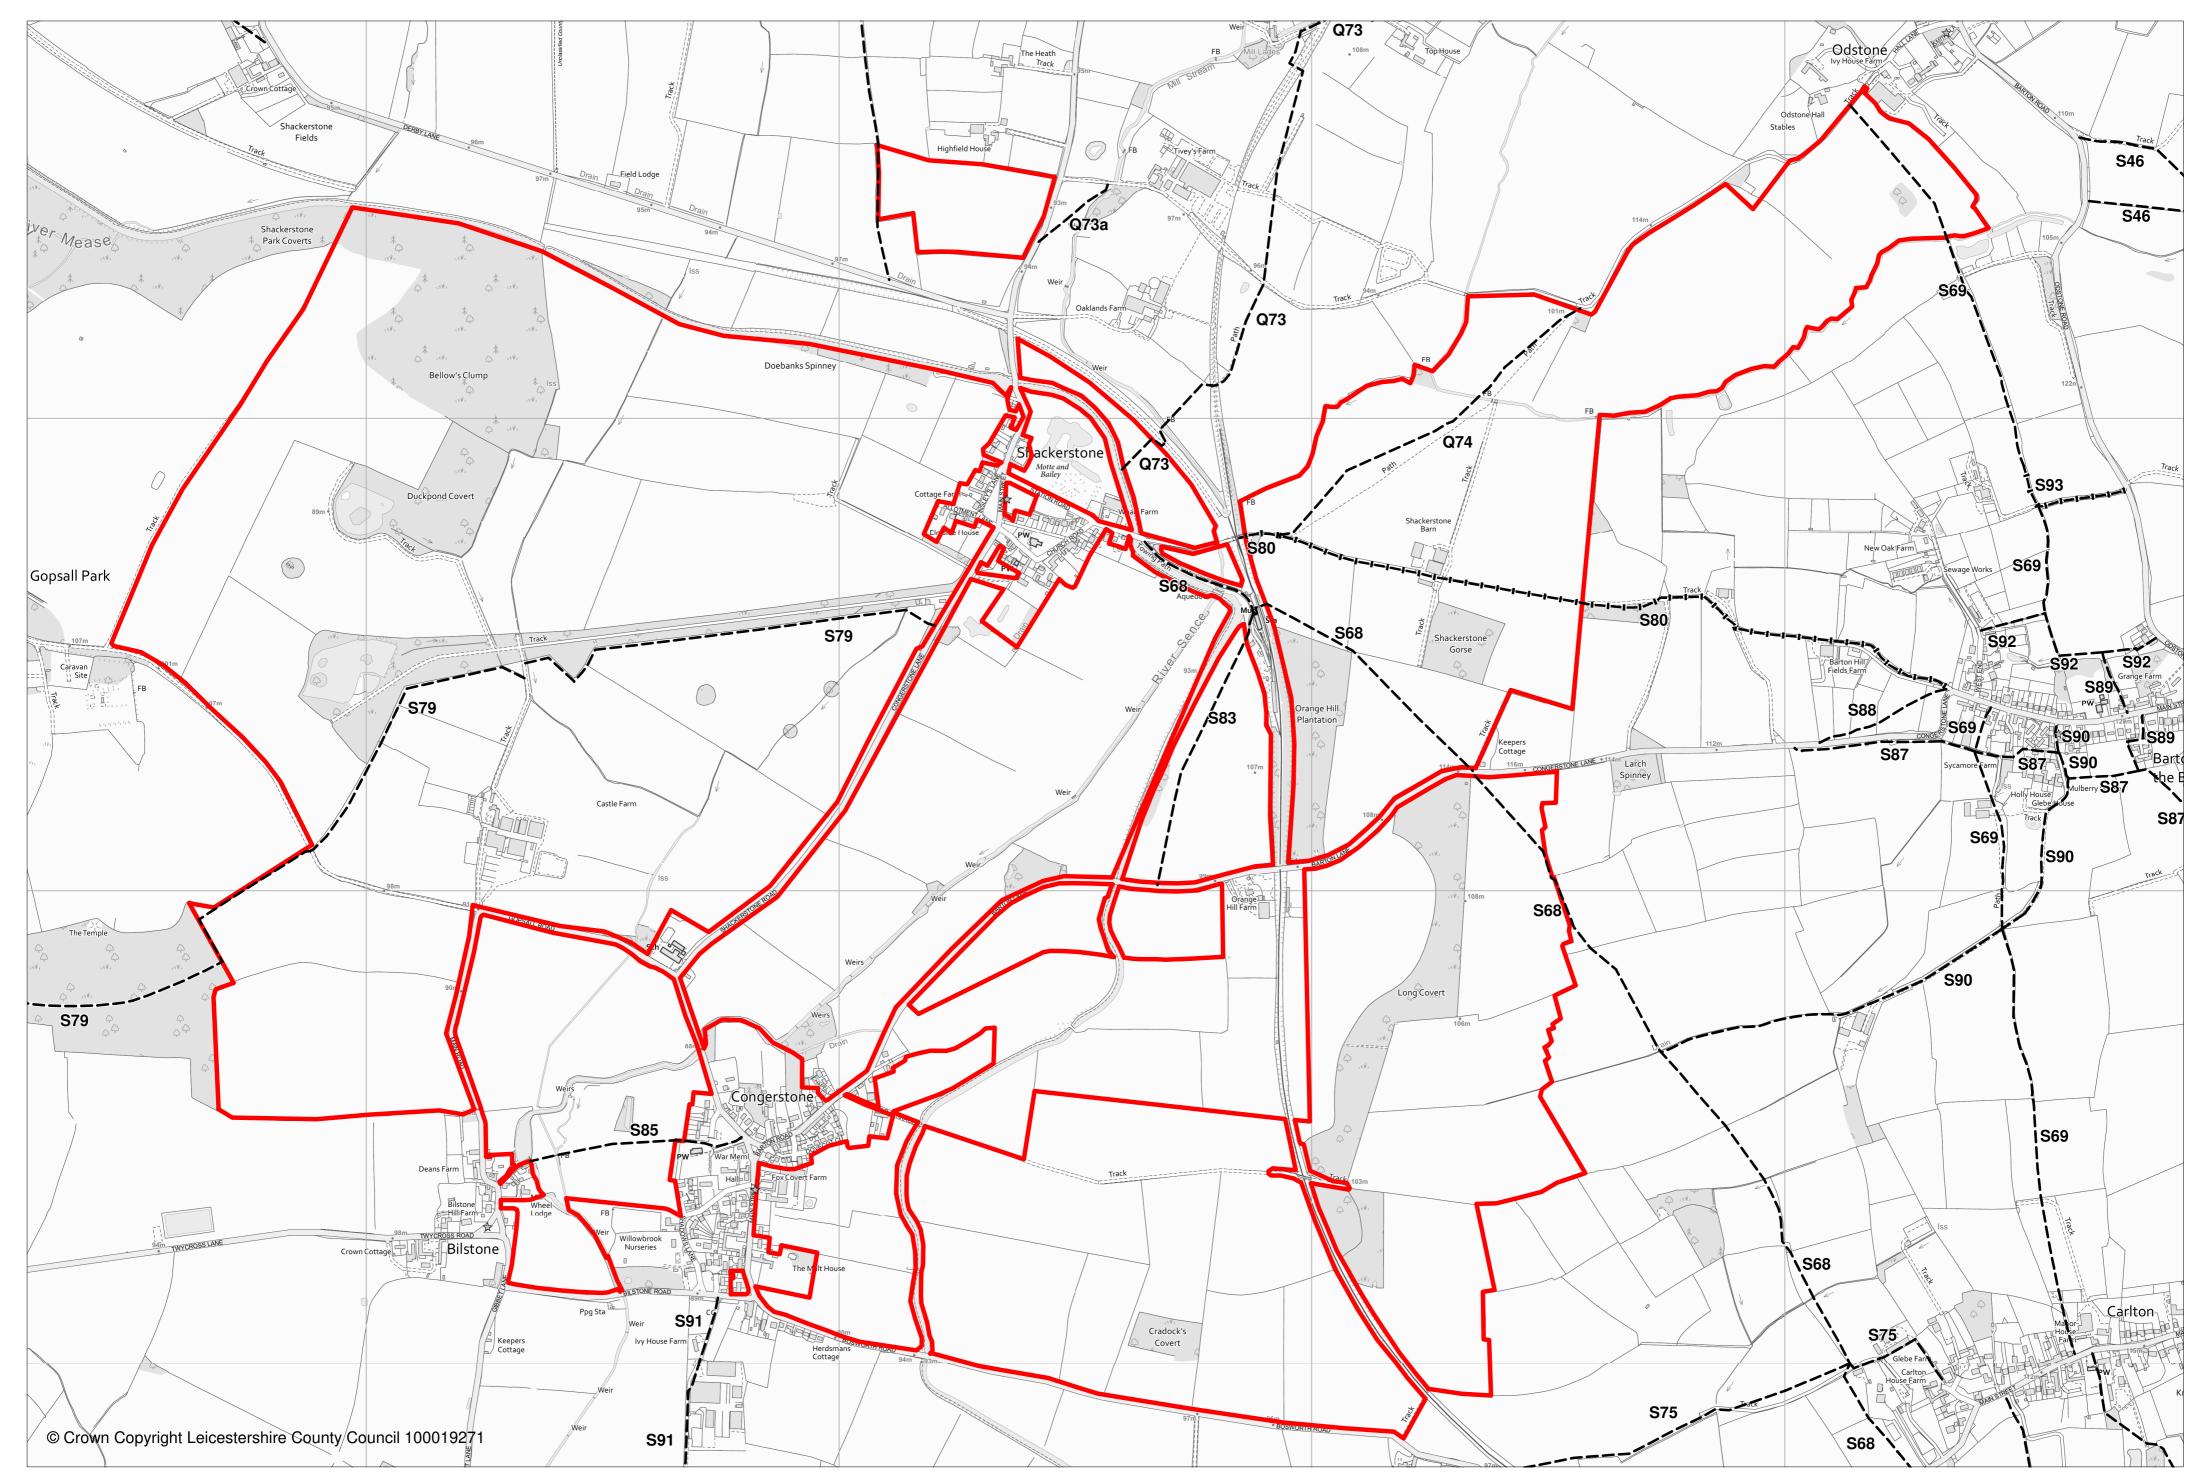

### PLEASE NOTE:

This deposit may affect rights over the land described below. Deposits made under Section 31(6) of the Highways Act 1980 may prevent deemed dedication of public rights of way over such land under Section 31(1) of that Act. Deposits made under Section 15A(1) of the Commons Act 2006 may affect the ability to register such land as a town or village green under Section 15 of that Act. Please see guidance at

http://www.defra.gov.uk/rural/protected/greens/ for further information.

Description of land(s) (including full address and postcode):

The Shackerstone Estate, Congerstone and land at Shackerstone.

Name of Parish, Ward of District in which the land(s) is situated:

In the Parish of Shackerstone in the District of Hinckley and Bosworth.

The deposit was submitted by Kate Elizabeth Austin on 7th June 2018.

The authority maintains a register of maps, statements and declarations deposited under Section 31A of the Highways Act 1980.