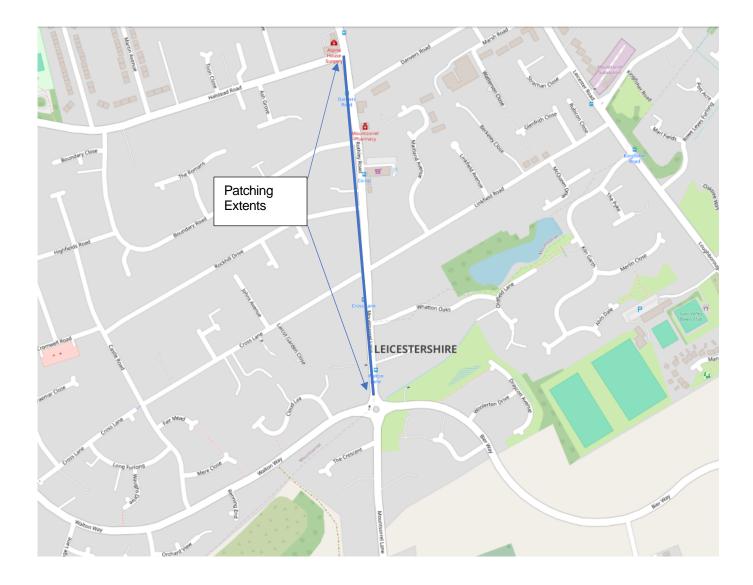

| 1. Scheme Title:               | Rothley Road, Mountsorrel Lane, Mountsorrel and Mountsorrel Lane, |
|--------------------------------|-------------------------------------------------------------------|
|                                | Rothley: Carriageway Resurfacing                                  |
| 2. Description of works:       | Carriageway Resurfacing                                           |
| 3. Highway and route number:   | Rothley Road, Mountsorrel                                         |
| 4. USRN(s):                    | 6501449, 6502543 & 6501162                                        |
| 5. Grid Reference:             | E: 458298, N: 314141 – Centre of resurfacing                      |
| 6. Terminal points of site:    | E: 458269, N: 314360 – Junc with Halstead Road , Mountsorrel      |
| (Refer to enclosed plan for    | E: 458323, N: 313825 – Junc with Bier Way, Rothley                |
| location and extents of works) |                                                                   |
| 7. Programmed start date:      | 2nd March 2024                                                    |
| 8. Programmed completion date: | 10th March 2024                                                   |
| 9. Address for reference:      | 84 Rothley Road, Mountsorrel, Leicestershire, LE12 7JU            |