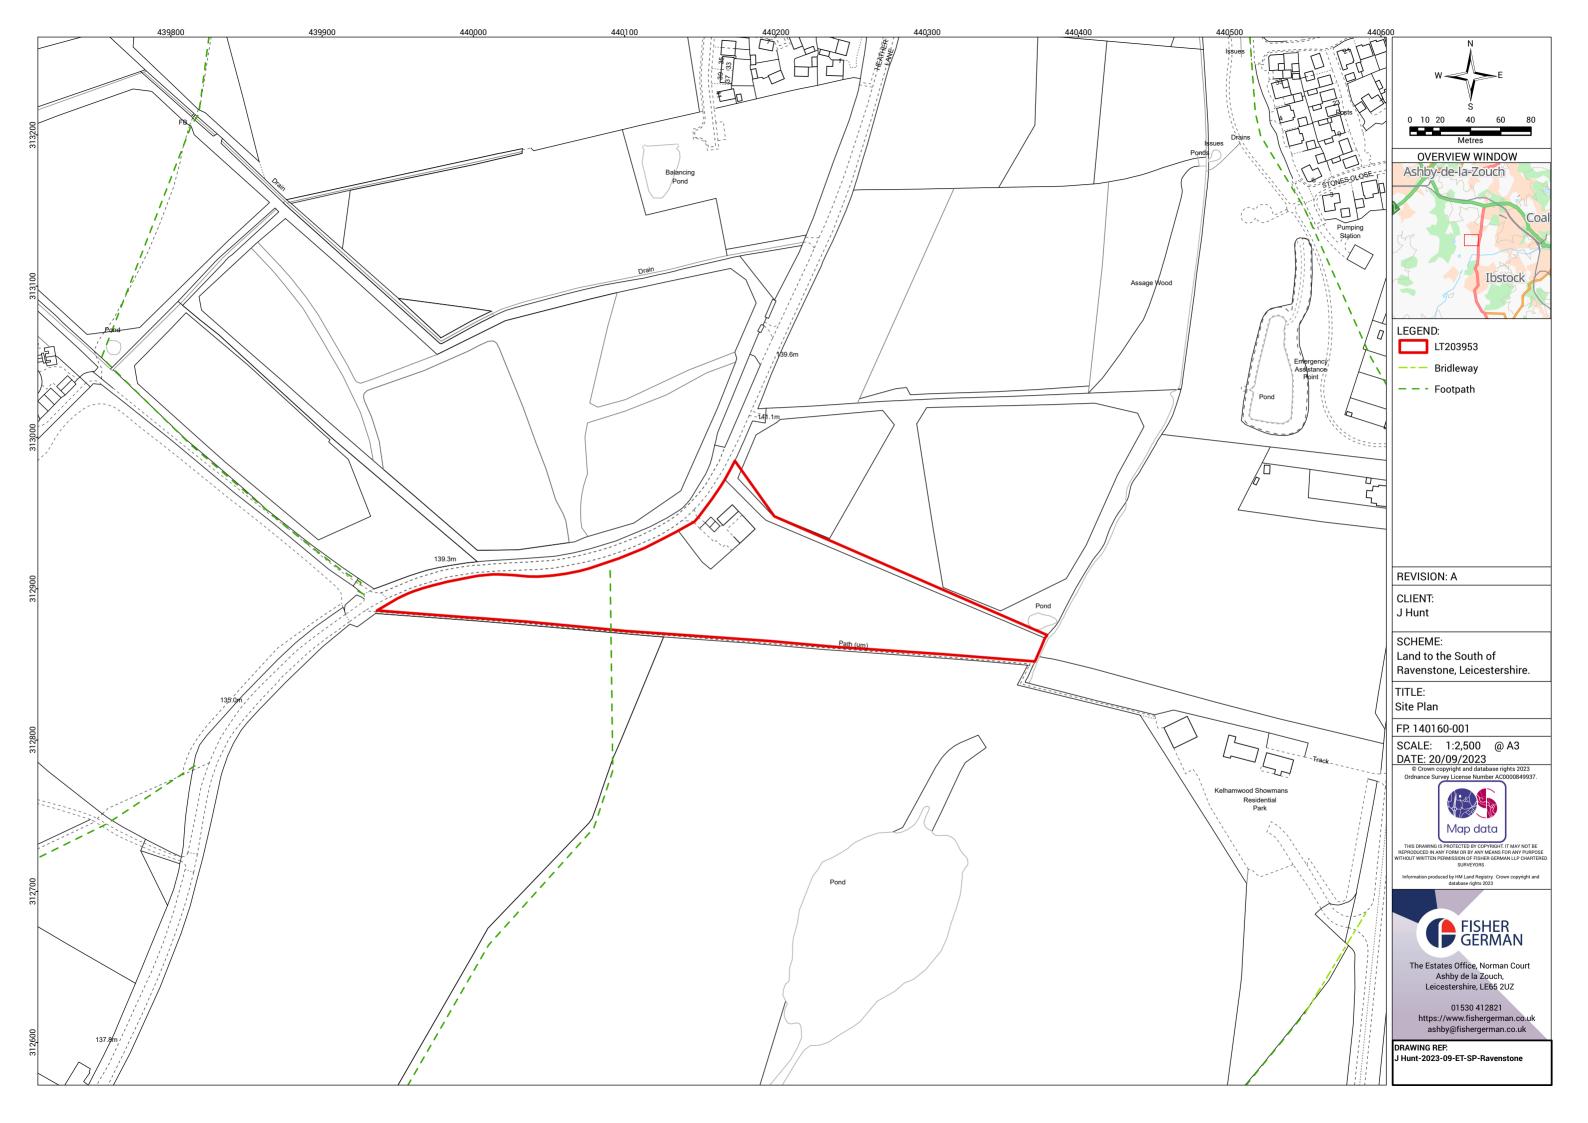

http://www.defra.gov.uk/rural/protected/greens/ for further information.

Description of land(s) (including full address and postcode): Land to the South of Ravenstone, (Heather Lane) Leicestershire LT203953

Name of Parish, Ward of District in which the land(s) is situated:

In the Parish of Ravenstone with Snibston in the District of North West Leicestershire

The deposit was submitted by Fisher German, Ivanhoe Business Park, Ashby de la Zouch LE65 2UZ on behalf of Jonathan Hunt as duly Authorised Agents received by this Authority on 20<sup>th</sup> September 2023.