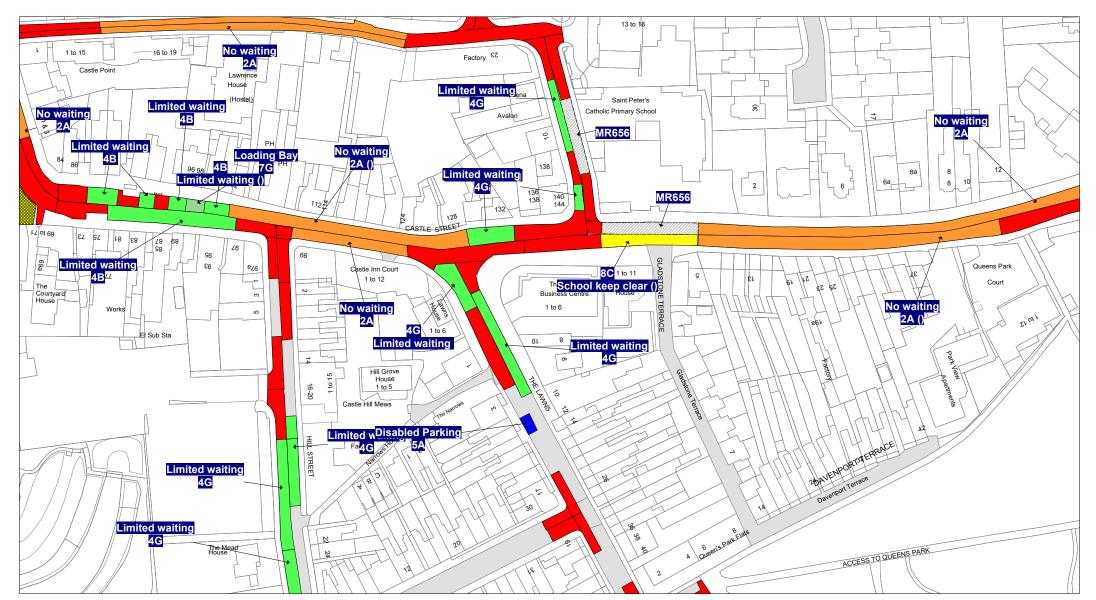

## LONDON ROAD, HINCKLEY & CASTLE STREET, HINCKLEY

## PROPOSED CHANGES TO LIMITED WAITING BAYS, PROPOSED NO WAITING AT ANY TIME AND A MANDATORY SCHOOL KEEP CLEAR MARKING

## **STATEMENT OF REASONS**

Leicestershire County Council is proposing to relocate the existing limited waiting bays on London Road and to introduce an additional school keep clear marking due to obstructive parking outside of the primary school and near to the uncontrolled crossing point. The proposal shall restrict vehicles from parking on the markings between Monday to Friday 8am – 4pm and will create a safe highway environment.

The proposals will see the existing limited waiting bays relocated further along to Castle Street to ensure aspects of dedicated on-street parking can remain.