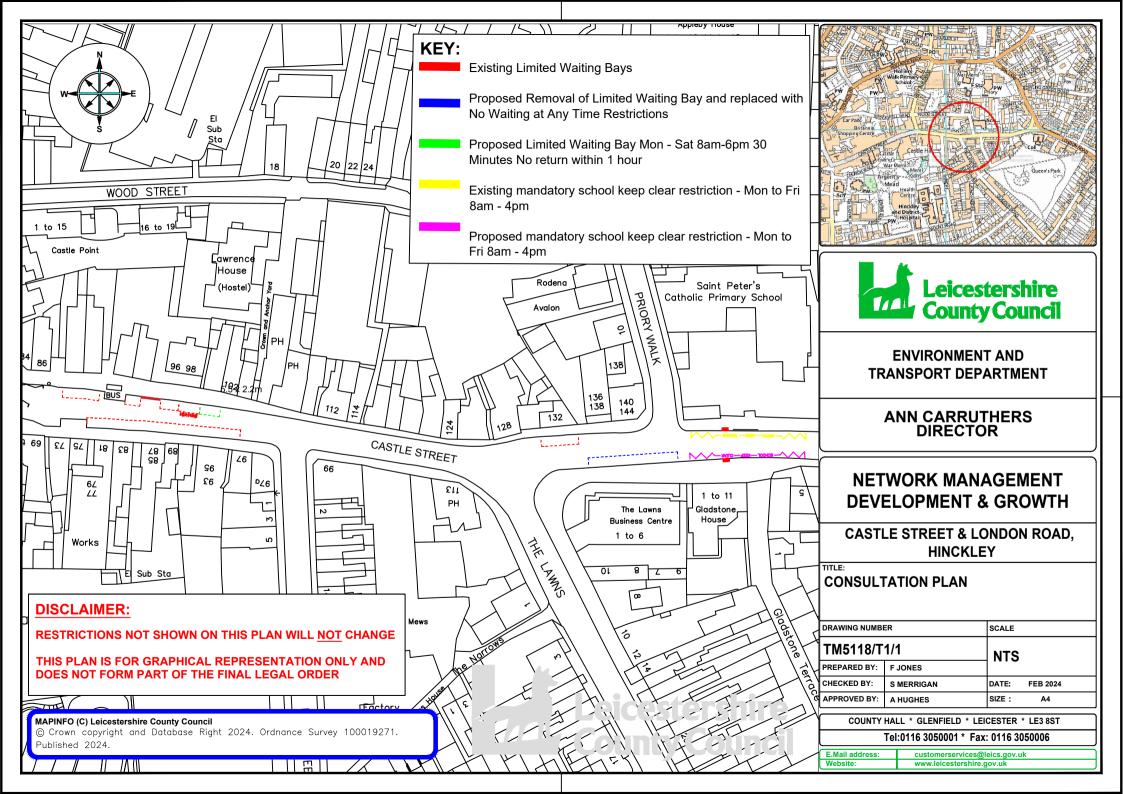

## LONDON ROAD, HINCKLEY & CASTLE STREET, HINCKLEY

## PROPOSED CHANGES TO LIMITED WAITING BAYS, PROPOSED NO WAITING AT ANY TIME AND A MANDATORY SCHOOL KEEP CLEAR MARKING

## **STATEMENT OF REASONS**

Leicestershire County Council is proposing to relocate the existing limited waiting bays on London Road and to introduce an additional school keep clear marking due to obstructive parking outside of the primary school and near to the uncontrolled crossing point. The proposal shall restrict vehicles from parking on the markings between Monday to Friday 8am – 4pm and will create a safe highway environment.

The proposals will see the existing limited waiting bays relocated further along to Castle Street to ensure aspects of dedicated on-street parking can remain.