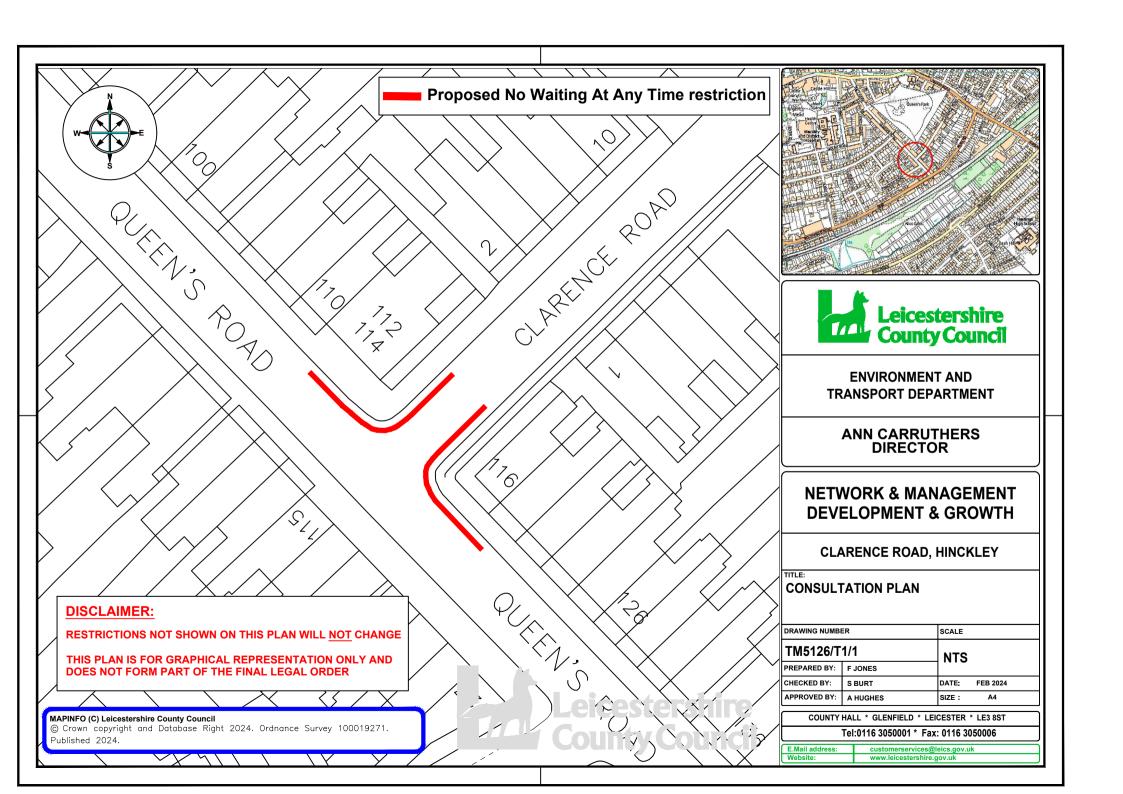

### **CLARENCE ROAD, HINCKEY**

## **PROPOSED NO WAITING AT ANY TIME RESTRICTIONS**

## **STATEMENT OF REASONS**

Leicestershire County Council is proposing no waiting at any time restrictions at the request of the Local Councillor. Numerous complaints have been made regarding obstructive parking, and parking over the footway and close to the junction which creatives visibility issues. The proposals seek to remove parking close to the junction and along the footway to improve highway safety and traffic flow along Clarence Road.