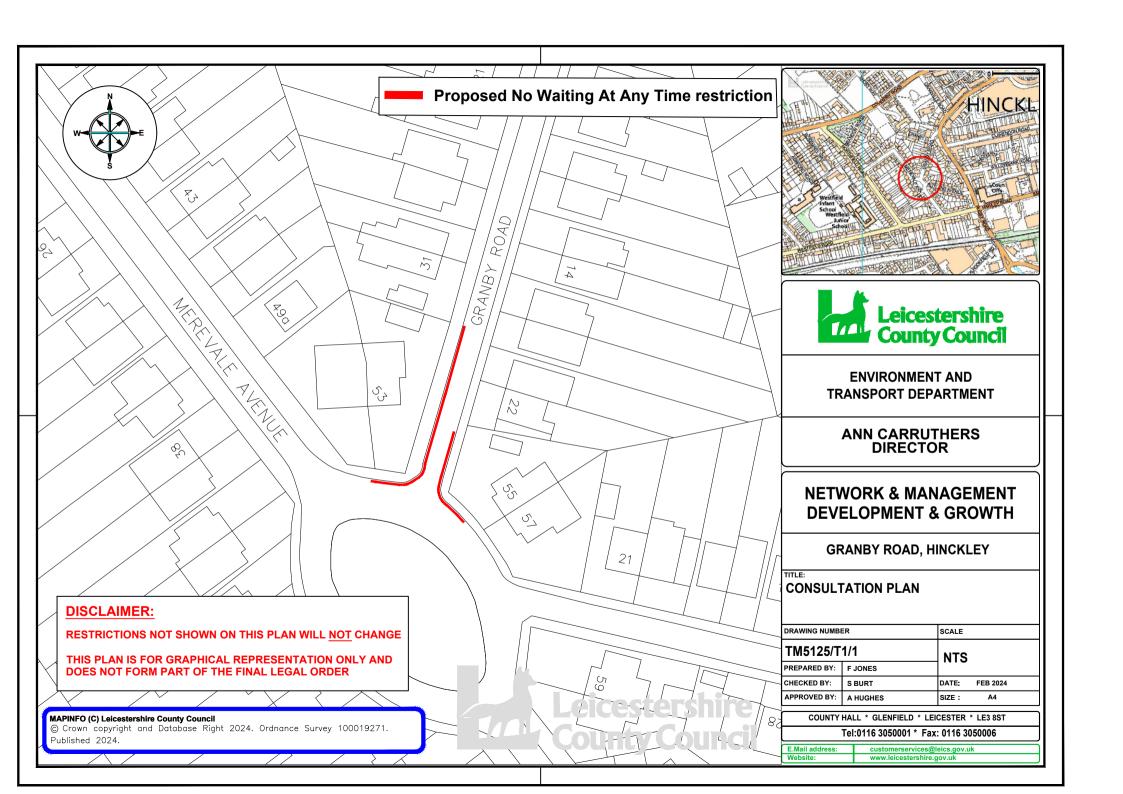

### **GRANBY ROAD, HINCKEY**

### **PROPOSED NO WAITING AT ANY TIME RESTRICTIONS**

### **STATEMENT OF REASONS**

Leicestershire County Council is proposing no waiting at any time restrictions at the request of the Local Councillor. Numerous complaints have been made regarding obstructive parking, and parking over the footway making it impassable for pedestrians. The proposals seek to remove parking close to the junction and along the footway, to improve highway safety and traffic flow along Granby Road.