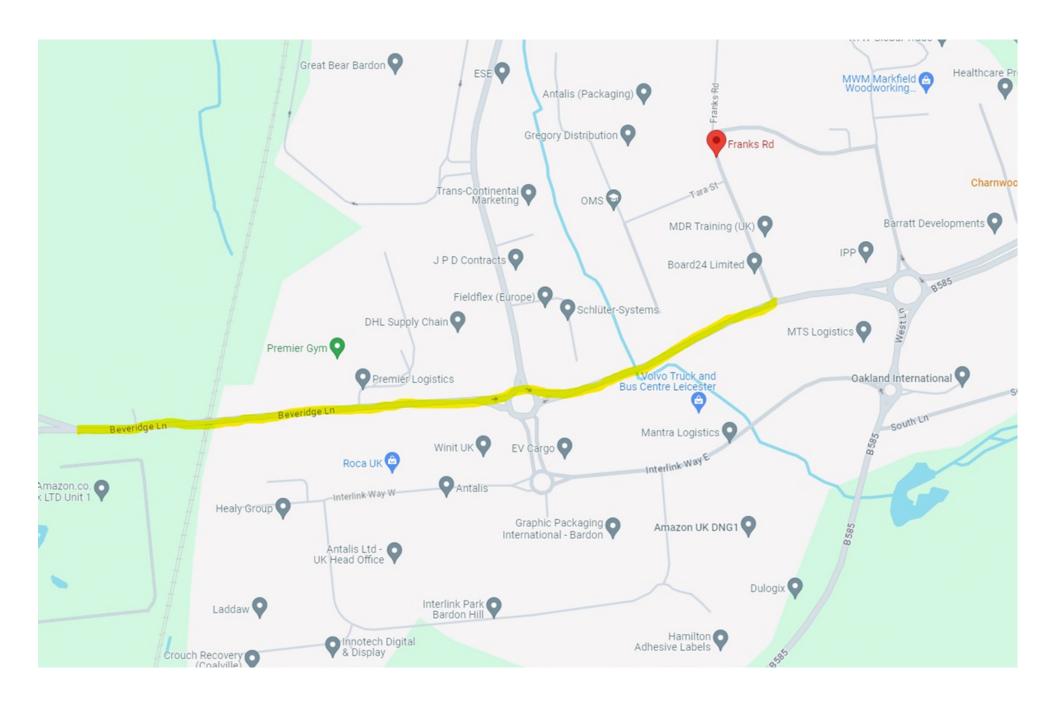

1. Scheme Title: Beveridge Lane, Bardon

2. Description of works: Carriageway Patching

3. Highway and route number: Beveridge Lane,

4. USRN(s): 28500116, 28500113

5. Grid Reference: E: 444478, N: 311516

6. Terminal points of site: E: 445198, N: 311701 – Beveridge Lane (eastern extents) (Refer to enclosed plan for E: 444007, N: 311480 – Beveridge Lane (western extents)

location and extents of works)

7. Programmed start date: 18<sup>th</sup> April 2024

8. Programmed completion date: 21st April 2024

9. Address for reference: FleetEx Limited, Cliffe Hill Depot, Beveridge Lane, Coalville LE67 1TA