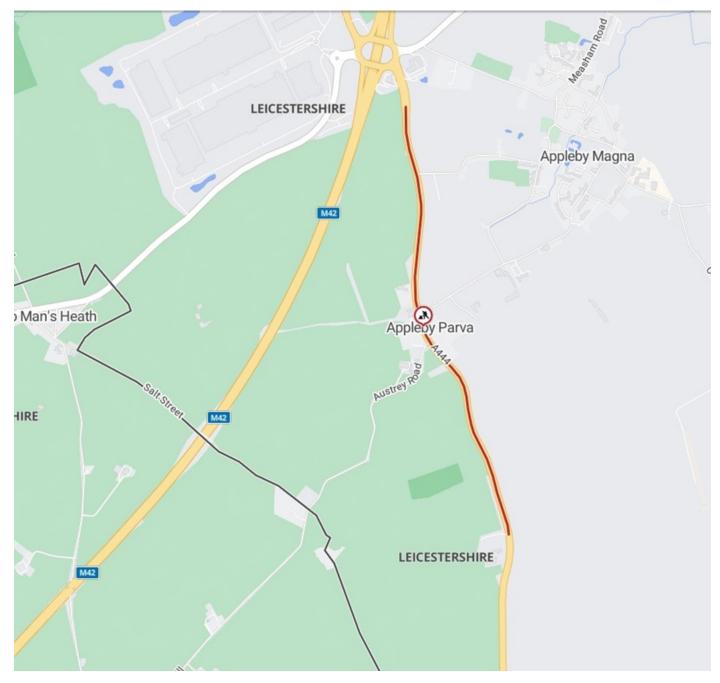

| 1.                                   | Scheme Title:                                                                             | A444 Atherstone Road, Appleby Magna, Leicestershire                                                                            |  |  |
|--------------------------------------|-------------------------------------------------------------------------------------------|--------------------------------------------------------------------------------------------------------------------------------|--|--|
| 2.                                   | Description of works:                                                                     | Carriageway Resurfacing                                                                                                        |  |  |
| 3.                                   | Highway and route number:                                                                 | A444 Atherstone Road, Appleby Magna, Leicestershire                                                                            |  |  |
|                                      |                                                                                           |                                                                                                                                |  |  |
| 4.                                   | USRN(s):                                                                                  | 28500064                                                                                                                       |  |  |
| 5.                                   | Grid Reference:                                                                           | E: 430903 , N: 308823                                                                                                          |  |  |
| 6.                                   | Terminal points of site:<br>(Refer to enclosed plan for<br>location and extents of works) | E: 430759 , N: 310095 A444 Atherstone Road – Northern extents<br>E: 431275 , N: 307955 A444 Atherstone Road – Southern extents |  |  |
| 7.                                   | Programmed start date:                                                                    | 9 <sup>th</sup> April 2024                                                                                                     |  |  |
| 8.                                   | Programmed completion date:                                                               | 15 <sup>th</sup> April 2024                                                                                                    |  |  |
|                                      | Address for reference:                                                                    | Appleby Inn, Atherstone Road, Appleby Parva, Swadlincote, DE12 7AP                                                             |  |  |
| Environment and Transport Department |                                                                                           |                                                                                                                                |  |  |
| Leice                                | Leicestershire County Council, County Hall, Glenfield. Leicestershire LE3 8RJ             |                                                                                                                                |  |  |

# Plan: A444 Atherstone Road, Appleby Magna