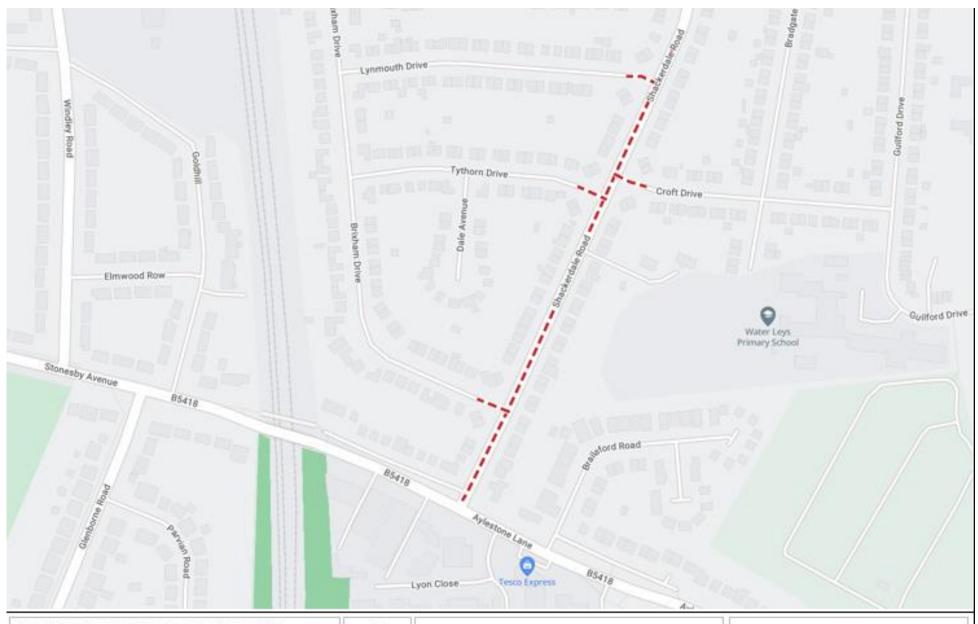

1. Scheme Title: Shackerdale Road, Wigston

2. Description of works: Carriageway Resurfacing

3. Highway and route number: Shackerdale Road, Brixham Drive, Tythorn Drive, Lynmouth Drive,

Croft Drive

4. USRN(s): 29200567, 29200095, 29200644, 29200780, 29200174

5. Grid Reference: E: 459555, N:300000

6. Terminal points of site: E: 459439, N: 299745 (Southern Extent Shackerdale Road) (Refer to enclosed plan for location and extents of works) E: 459444, N: 299838 (Western Extent Brixham Drive)

E: 459528, N: 300006 (Western Extent Tythorn Drive) E: 459591, N: 300002 (Eastern Extent Croft Drive)

Cont ...

Environment and Transport Department Leicestershire County Council, County Hall, Glenfield. Leicestershire LE3 8RJ