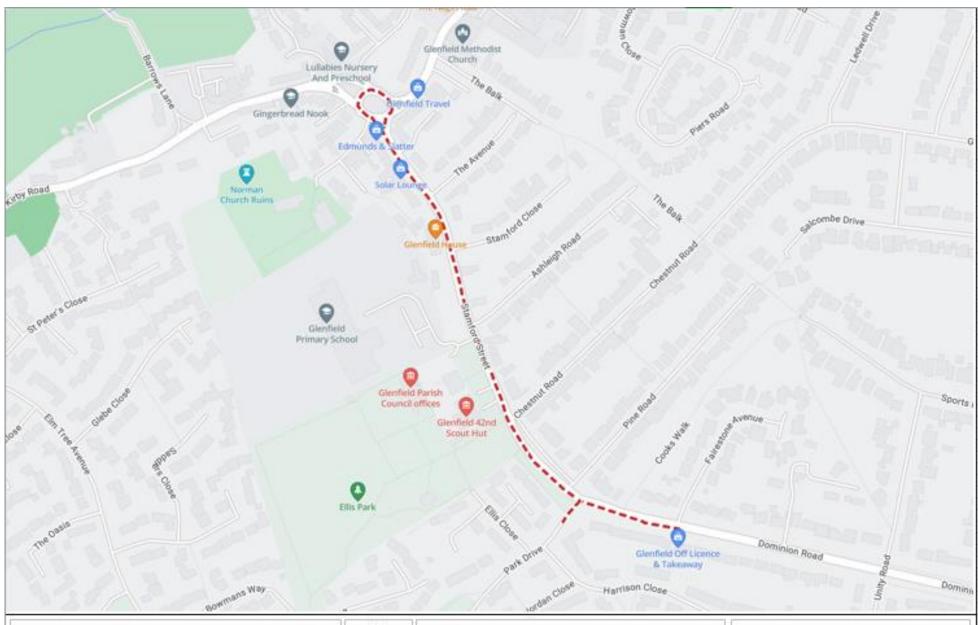

1. Scheme Title: Stamford Street, Glenfield

All Statutory Undertakers

with apparatus in Leicestershire

2. Description of works: Carriageway Resurfacing

3. Highway and route number: Stamford Street, The Square, Park Drive and Dominion Road, Glenfield

4. USRN(s): 2801008, 2801095, 2800833, 2800311.

5. Grid Reference: E: 453925, N: 305998

Terminal points of site:
 (Refer to enclosed plan for location and extents of works)
 E: 454163, N: 305692 – Dominion Road (Southern Extents)
 E: 453875, N: 308080 – Stamford Street (Northen Extents)
 E: 454056, N: 305696 – Park Drive (Western Extents)

E: 453853, N: 306106 – The Square (Northern Extents) E: 453875, N: 306080 – The Square (Southern Extents) E: 453877, N: 306108 – The Square (Eastern Extents) E: 453856, N: 306085 – The Square (Western Extents)

654805 - Stamford Street, Glenfield 28th May - 31st May 2024