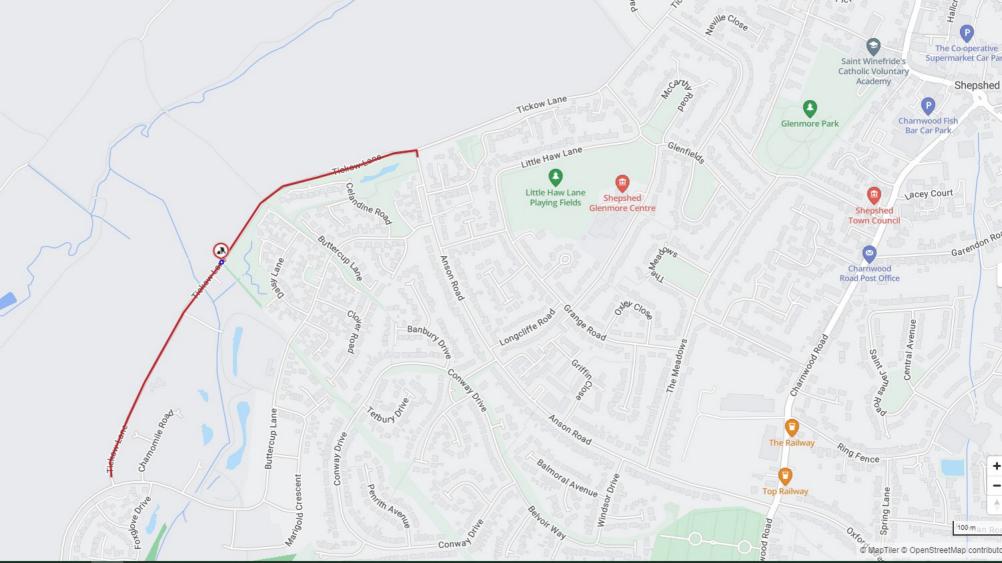

1. Scheme Title: Tickow Lane, Shepshed, Loughborough, Leicestershire

2. Description of works: Carriageway Resurfacing

Highway and route number: Tickow Lane, Anson Road

4. USRN(s): 6501731/6500036

5. Grid Reference: E: 446599, N: 319264

6. Terminal points of site: E: 446950 , N: 319458 Tickow Lane – Northern extents (Refer to enclosed plan for E: 446391 , N: 318840 Tickow Lane – Southern extents

location and extents of works) E: 446948 , N: 319450 Anson Road