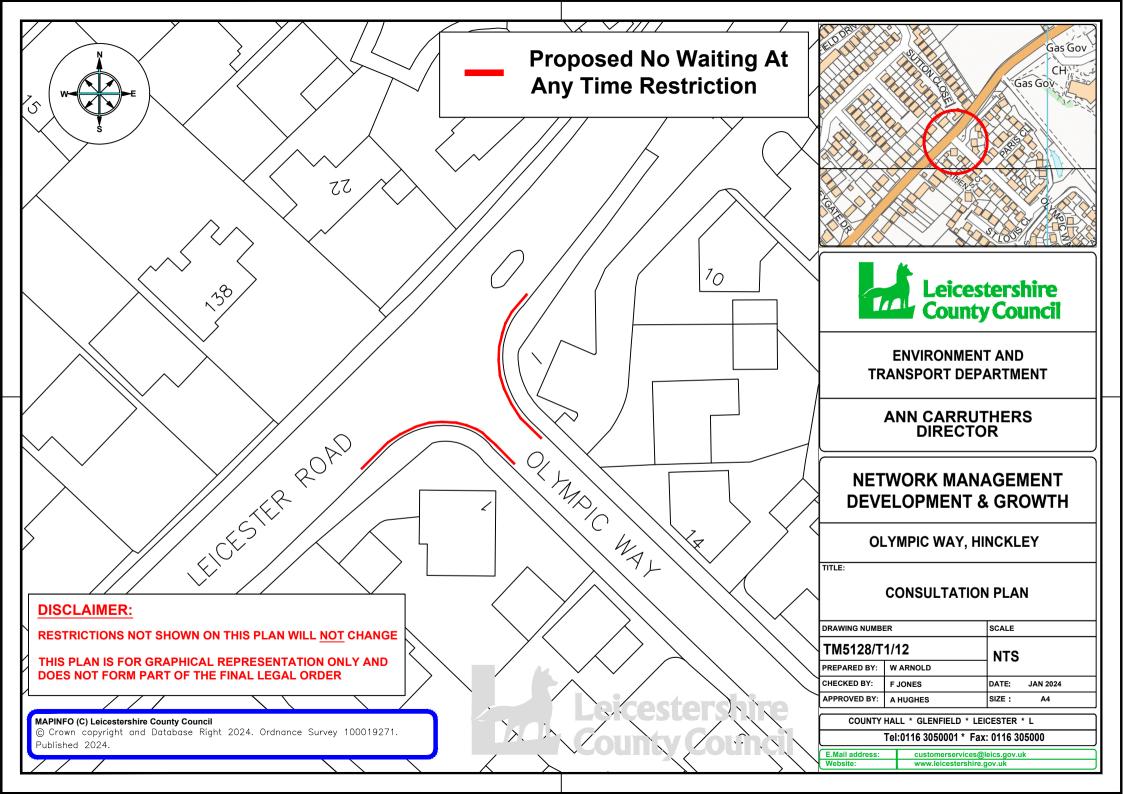

#### **OLYMPIC WAY, HINCKLEY**

## **PROPOSED NO WAITING AT ANY TIME RESTRICTIONS**

## **STATEMENT OF REASONS**

Leicestershire County Council is proposing no waiting at any time restrictions at the request of the Local Councillor. Numerous complaints have been made regarding obstructive parking, and parking over the footway close to the junction, therefore the proposals seek to remove parking close to the junction along the footway, to improve highway safety and traffic flow along Olympic Way.