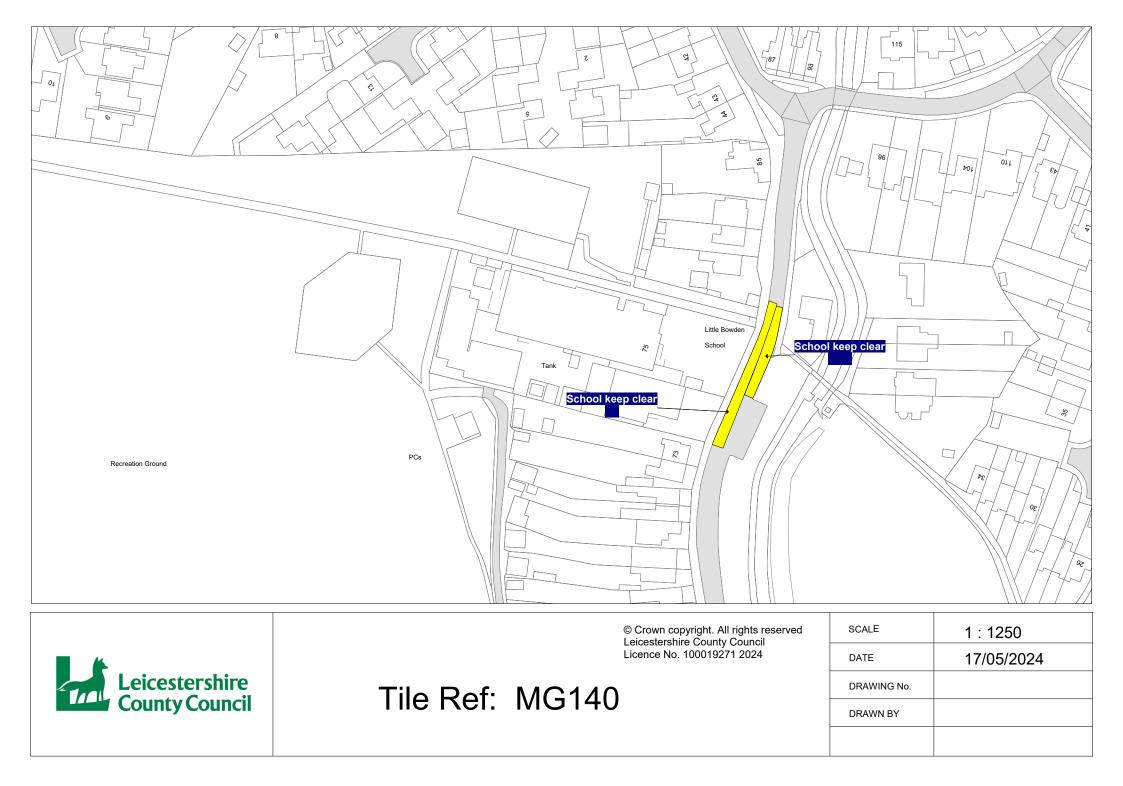

- 1. To impose mandatory school keep clear markings Monday-Friday 8am-4pm on part of Gaulby Road, Billesdon
- 2. To impose mandatory school keep clear markings Monday-Friday 8am-4pm on part of Scotland Road, Little Bowden
- 3. To impose mandatory school keep clear markings Monday-Friday 8am-4pm on part of Welford Road, Husbands Bosworth
- 4. To impose mandatory school keep clear markings Monday Friday 8am 4pm on part of Fairfield Road, Market Harborough

## **STATEMENT OF REASONS**

Leicestershire County Council proposes to make the following order.

To introduce additional mandatory School Keep-Clear (zig-zag) markings opposite the entrance of Little Bowden Primary School on Scotland Road, Little Bowden.

The proposed mandatory restrictions shall restrict vehicles from parking where the markings are laid and shall apply between Monday to Friday, 8am to 4pm.

The Council proposes to introduce these restrictions to create a safe highway environment, allowing for safe passage for all of its users.