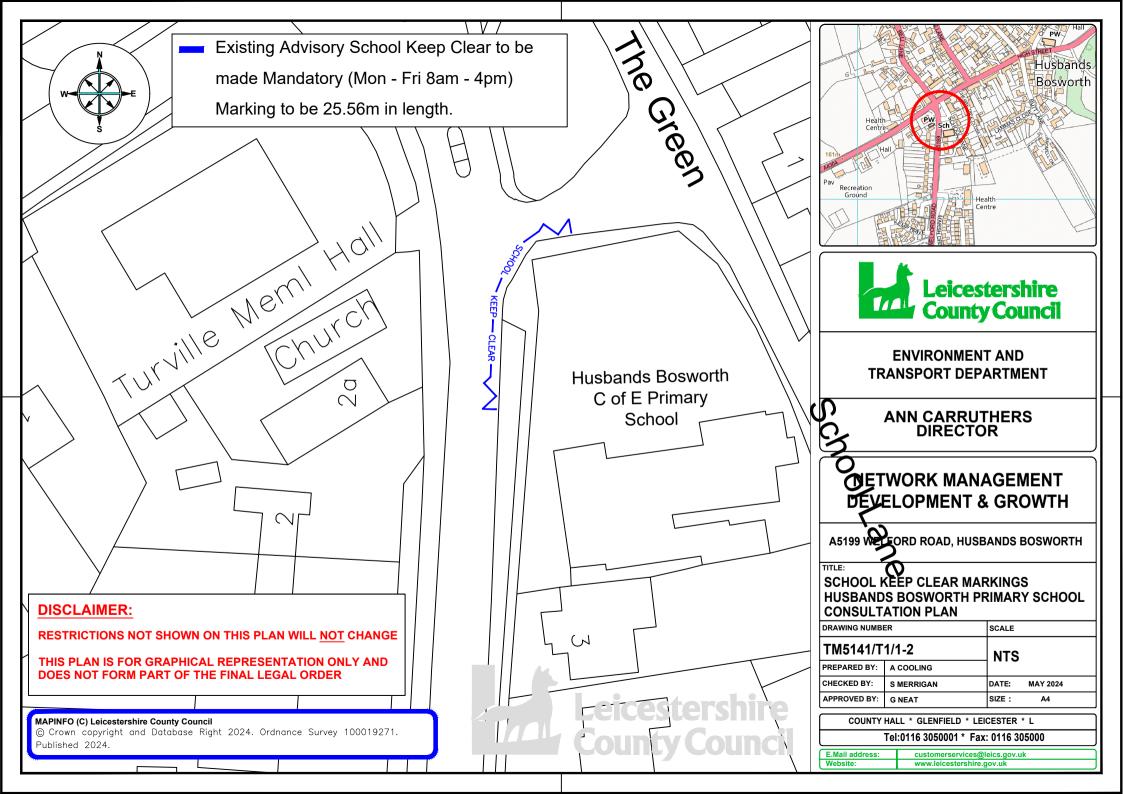

To formalise the existing advisory School Keep-Clear (zig-zag) markings at Husbands Bosworth C of E Primary School, Billesdon C of E Primary School, and Market Harborough C of E Primary Academy, by making them mandatory and therefore enforceable.

The proposed mandatory restrictions shall restrict vehicles from parking where the markings are laid and shall apply between Monday to Friday, 8am to 4pm.

The Council proposes to introduce these restrictions to create a safe highway environment, allowing for safe passage for all of its users.