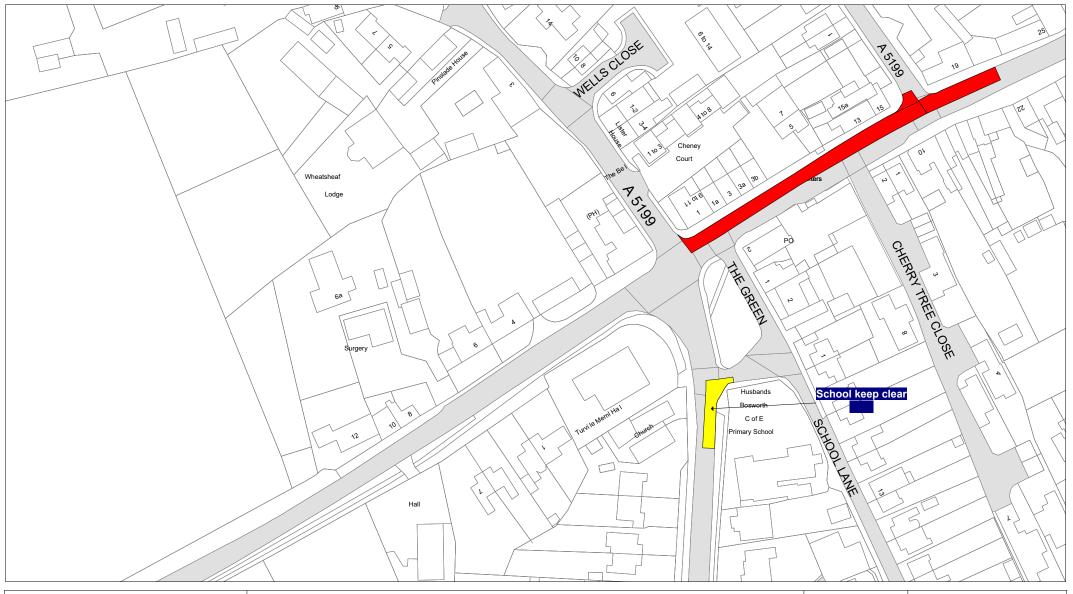

- 1. To impose mandatory school keep clear markings Monday-Friday 8am-4pm on part of Gaulby Road, Billesdon
- 2. To impose mandatory school keep clear markings Monday-Friday 8am-4pm on part of Scotland Road, Little Bowden
- 3. To impose mandatory school keep clear markings Monday-Friday 8am-4pm on part of Welford Road, Husbands Bosworth
- 4. To impose mandatory school keep clear markings Monday Friday 8am 4pm on part of Fairfield Road, Market Harborough

To formalise the existing advisory School Keep-Clear (zig-zag) markings at Husbands Bosworth C of E Primary School, Billesdon C of E Primary School, and Market Harborough C of E Primary Academy, by making them mandatory and therefore enforceable.

The proposed mandatory restrictions shall restrict vehicles from parking where the markings are laid and shall apply between Monday to Friday, 8am to 4pm.

The Council proposes to introduce these restrictions to create a safe highway environment, allowing for safe passage for all of its users.