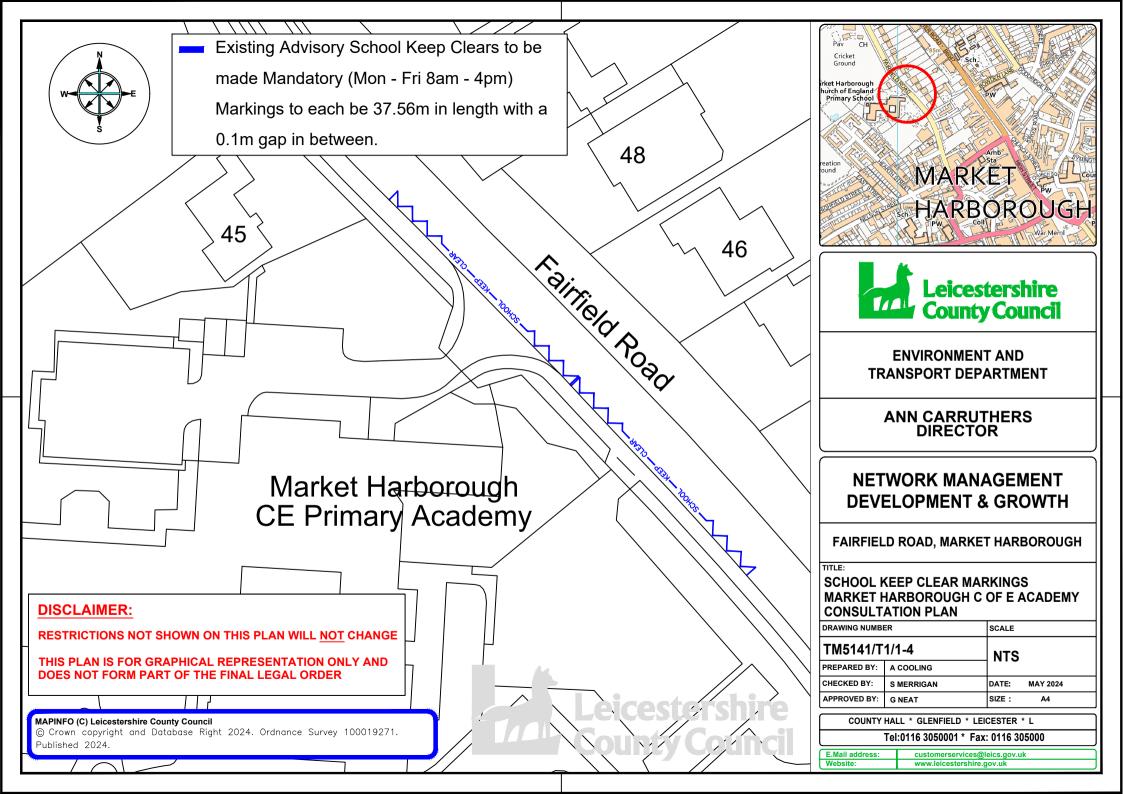

To formalise the existing advisory School Keep-Clear (zig-zag) markings at Husbands Bosworth C of E Primary School, Billesdon C of E Primary School, and Market Harborough C of E Primary Academy, by making them mandatory and therefore enforceable.

The proposed mandatory restrictions shall restrict vehicles from parking where the markings are laid and shall apply between Monday to Friday, 8am to 4pm.

The Council proposes to introduce these restrictions to create a safe highway environment, allowing for safe passage for all of its users.