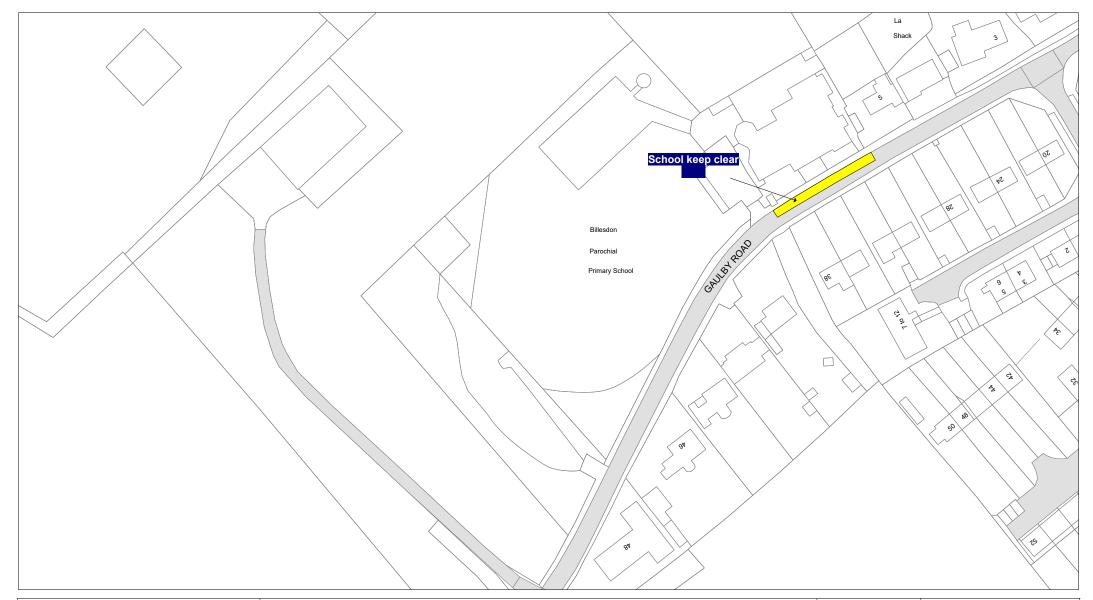

- 1. To impose mandatory school keep clear markings Monday-Friday 8am-4pm on part of Gaulby Road, Billesdon
- 2. To impose mandatory school keep clear markings Monday-Friday 8am-4pm on part of Scotland Road, Little Bowden
- 3. To impose mandatory school keep clear markings Monday-Friday 8am-4pm on part of Welford Road, Husbands Bosworth
- 4. To impose mandatory school keep clear markings Monday Friday 8am 4pm on part of Fairfield Road, Market Harborough

## **STATEMENT OF REASONS**

Leicestershire County Council proposes to make the following order.

To introduce additional mandatory School Keep-Clear (zig-zag) markings opposite the entrance of Little Bowden Primary School on Scotland Road, Little Bowden.

The proposed mandatory restrictions shall restrict vehicles from parking where the markings are laid and shall apply between Monday to Friday, 8am to 4pm.

The Council proposes to introduce these restrictions to create a safe highway environment, allowing for safe passage for all of its users.