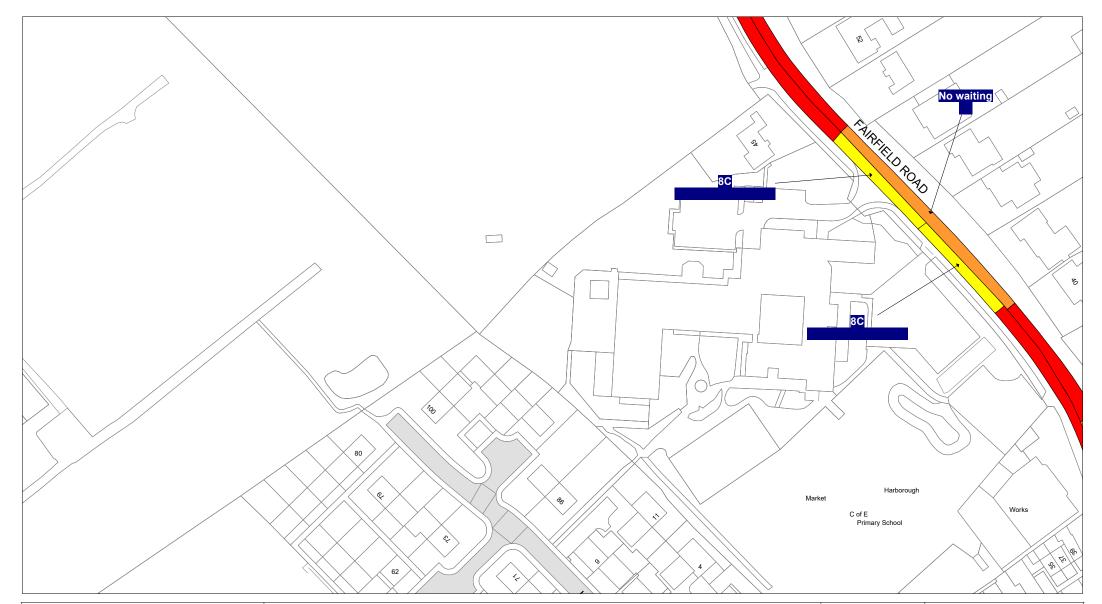

- 1. To impose mandatory school keep clear markings Monday-Friday 8am-4pm on part of Gaulby Road, Billesdon
- 2. To impose mandatory school keep clear markings Monday-Friday 8am-4pm on part of Scotland Road, Little Bowden
- 3. To impose mandatory school keep clear markings Monday-Friday 8am-4pm on part of Welford Road, Husbands Bosworth
- 4. To impose mandatory school keep clear markings Monday Friday 8am 4pm on part of Fairfield Road, Market Harborough

To formalise the existing advisory School Keep-Clear (zig-zag) markings at Husbands Bosworth C of E Primary School, Billesdon C of E Primary School, and Market Harborough C of E Primary Academy, by making them mandatory and therefore enforceable.

The proposed mandatory restrictions shall restrict vehicles from parking where the markings are laid and shall apply between Monday to Friday, 8am to 4pm.

The Council proposes to introduce these restrictions to create a safe highway environment, allowing for safe passage for all of its users.