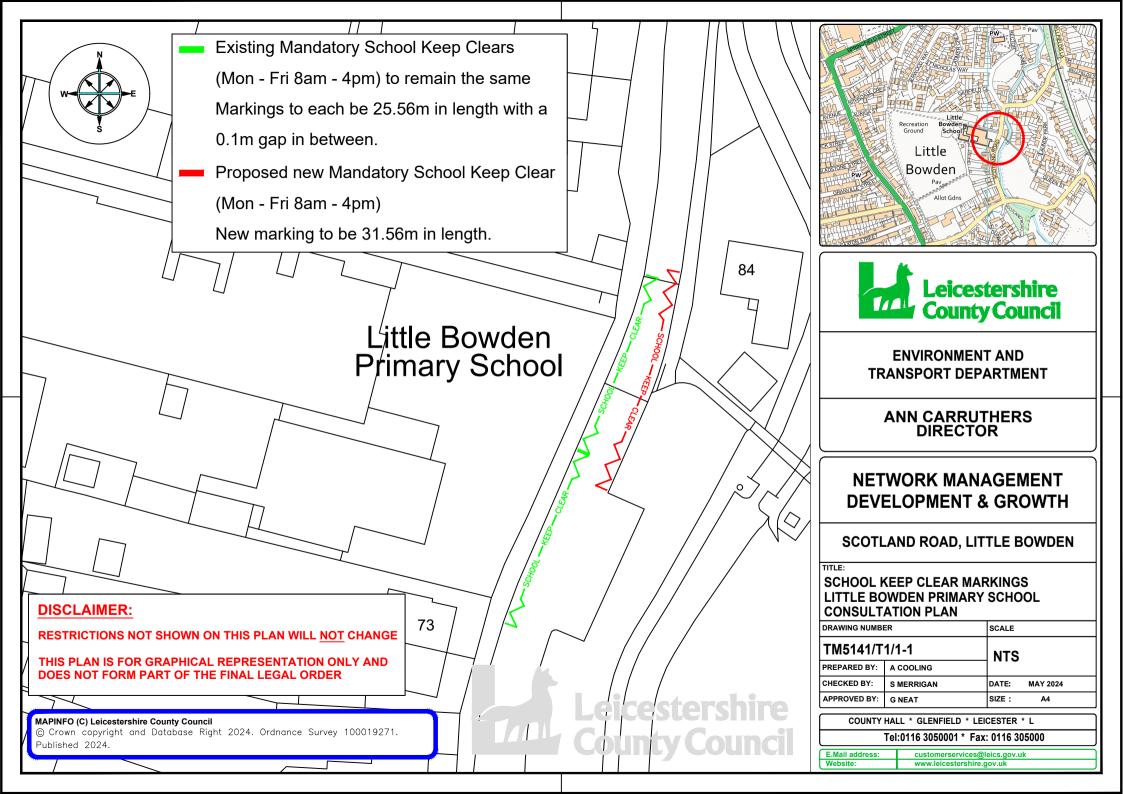

## **STATEMENT OF REASONS**

Leicestershire County Council proposes to make the following order.

To introduce additional mandatory School Keep-Clear (zig-zag) markings opposite the entrance of Little Bowden Primary School on Scotland Road, Little Bowden.

The proposed mandatory restrictions shall restrict vehicles from parking where the markings are laid and shall apply between Monday to Friday, 8am to 4pm.

The Council proposes to introduce these restrictions to create a safe highway environment, allowing for safe passage for all of its users.