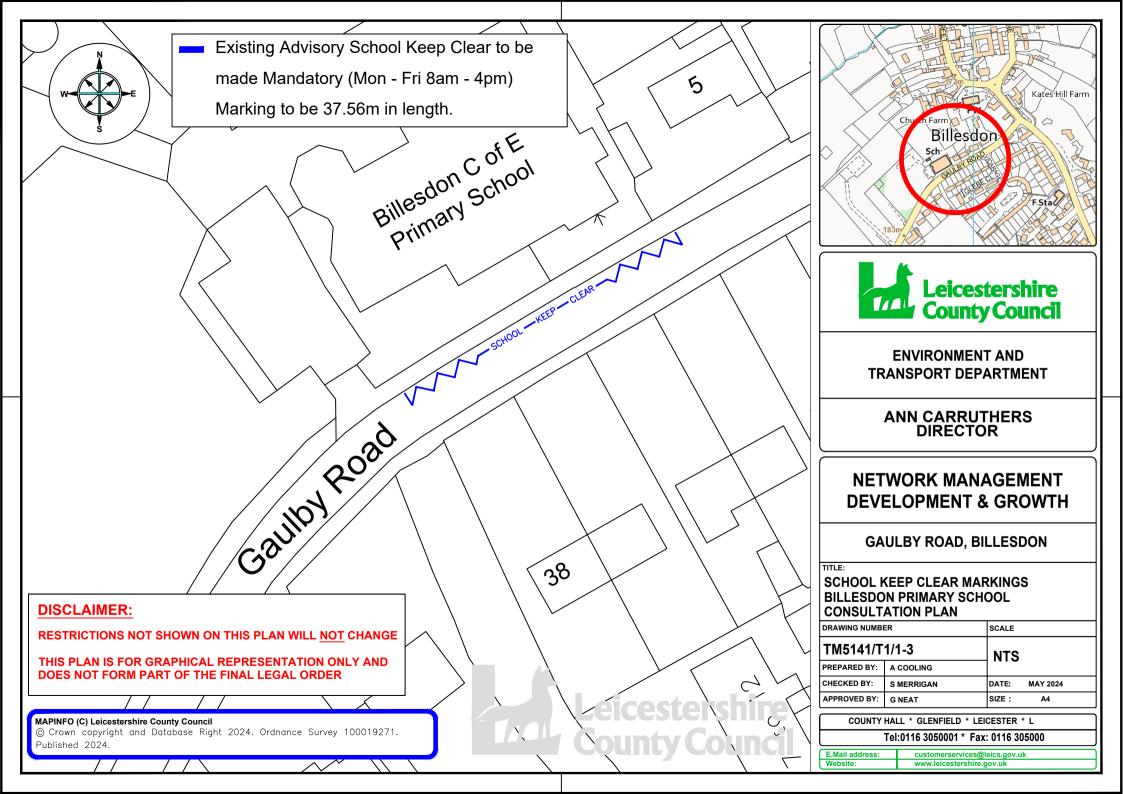

To formalise the existing advisory School Keep-Clear (zig-zag) markings at Husbands Bosworth C of E Primary School, Billesdon C of E Primary School, and Market Harborough C of E Primary Academy, by making them mandatory and therefore enforceable.

The proposed mandatory restrictions shall restrict vehicles from parking where the markings are laid and shall apply between Monday to Friday, 8am to 4pm.

The Council proposes to introduce these restrictions to create a safe highway environment, allowing for safe passage for all of its users.