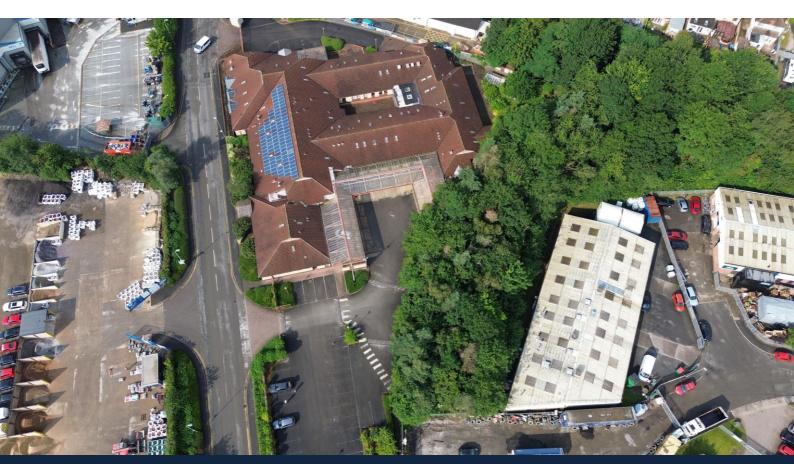

#### Location

The property is situated within the Hermitage Industrial Estate, to the northern side of Coalville and occupies a prominent frontage position to the north-west side of Comet Way. Comet Way is one of the main Estate Roads within the Hermitage Industrial Estate, linking with Samson Road and Vulcan Way, respectively and provides convenient access to Stephenson Way (A511 Ring Road). The proximity of the Coalville Ring Road makes the property readily accessible to all the major routes.

Externally, there are a number of outbuildings. The property benefits from a large car park to the eastern side and rear of the building, providing ample off road car parking. There is also a separate service yard to western side of the building.

The total site area extends to approximately 2.78 acres. A plan showing the full extent of the site is located on the rear page of this brochure and is edged in red.