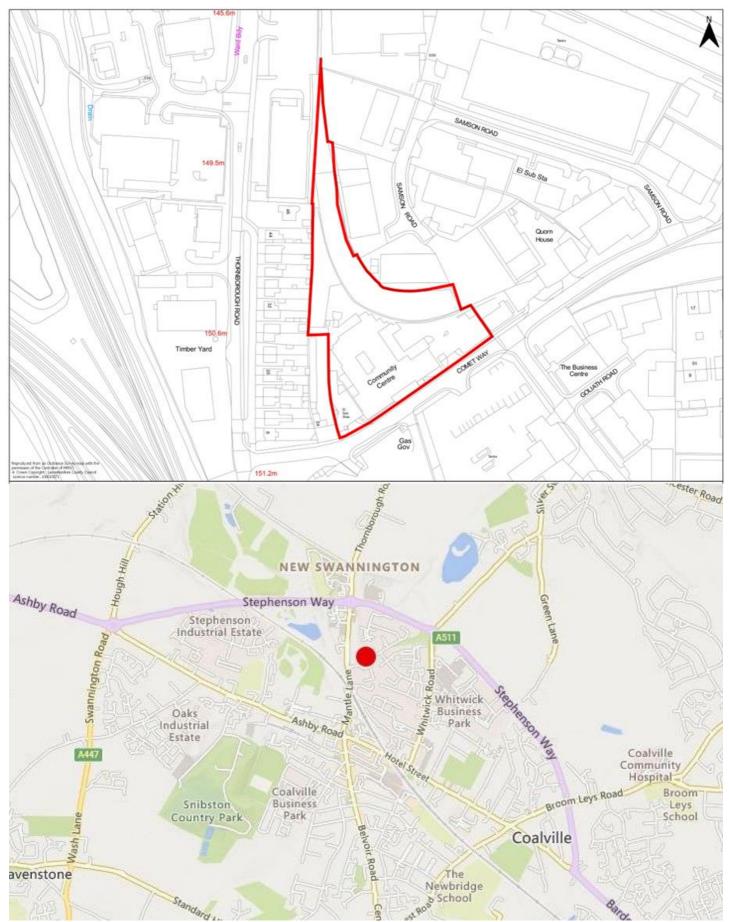

#### Location

The property is situated within the Hermitage Industrial Estate, to the northern side of Coalville and occupies a prominent frontage position to the north-west side of Comet Way. Comet Way is one of the main Estate Roads within the Hermitage Industrial Estate, linking with Samson Road and Vulcan Way, respectively and provides convenient access to Stephenson Way (A511 Ring Road). The proximity of the Coalville Ring Road makes the property readily accessible to all the major routes.

The total site area extends to approximately 2.78 acres. A plan showing the full extent of the site is located on the rear page of this brochure and is edged in red.