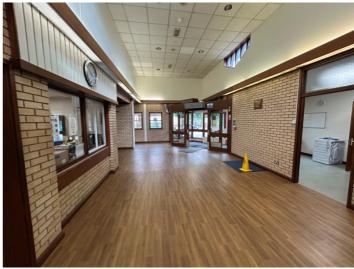

Internally, the accommodation has been arranged to provide a number of large and well-appointed community rooms, together with a reception area, an array of smaller offices / meeting rooms and a number of kitchens. Ladies, gents and disabled WCs are provided throughout. There are also changing rooms and a number of storage / workshop areas. The accommodation benefits from a good degree of natural lighting. Heating is provided in the main by way of a gas central heating system and supplemented by a number of air conditioning cassette units.