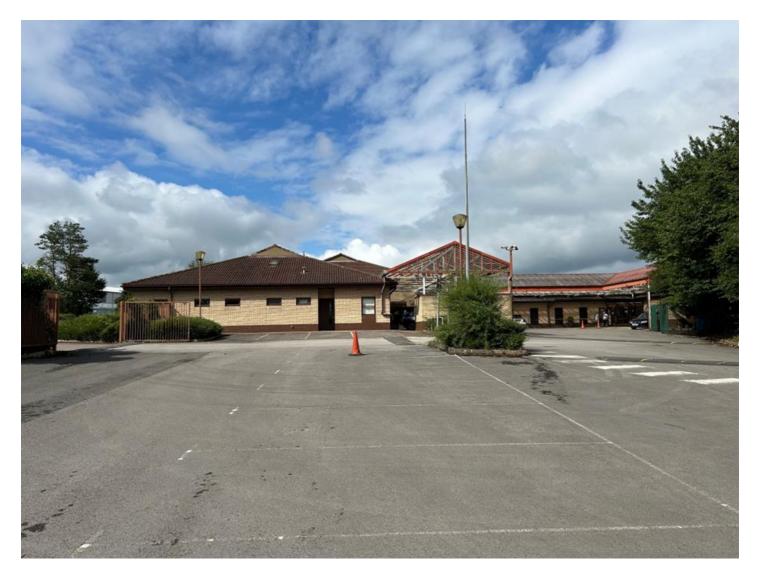

#### **Description**

The property comprises a detached purpose-built community centre, constructed circa 1989 of single-storey brick construction beneath a series of pitched tiled roofs. The windows in the building are all double glazed.

Externally, there are a number of outbuildings. The property benefits from a large car park to the eastern side and rear of the building, providing ample off road car parking. There is also a separate service yard to western side of the building.