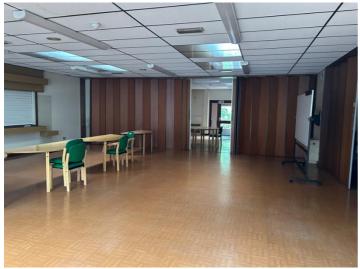

Internally, the accommodation has been arranged to provide a number of large and well-appointed community rooms, together with a reception area, an array of smaller offices / meeting rooms and a number of kitchens. Ladies, gents and disabled WCs are provided throughout. There are also changing rooms and a number of storage / workshop areas. The accommodation benefits from a good degree of natural lighting. Heating is provided in the main by way of a gas central heating system and supplemented by a number of air conditioning cassette units.