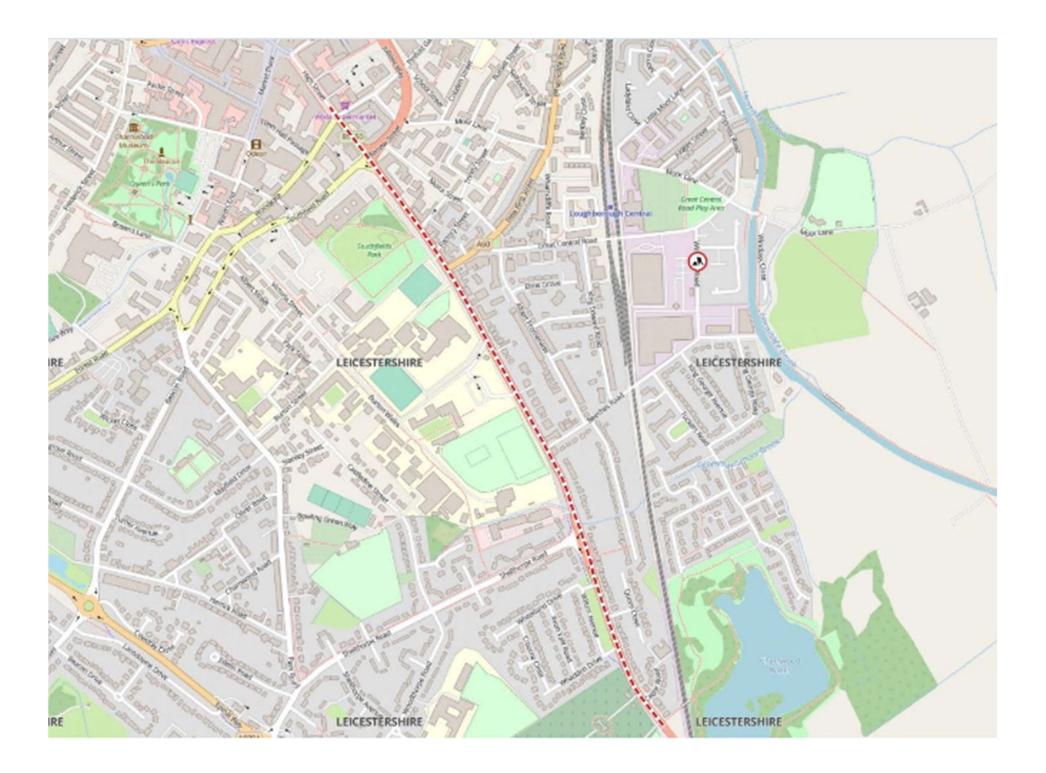

### THIS IS A NOTICE, NOT A SEARCH

The LEICESTERSHIRE COUNTY COUNCIL by its Director of Environment and Transport, acting in virtue of the powers vested in the Council as Highway Authority, hereby gives 3 months advance notice under Section 58 of the Act of its intention to execute substantial road works in accordance with the accompanying plan.

| 1. Scheme Title:                                                                                                | Leicester Road, Loughborough                                                                                                      |
|-----------------------------------------------------------------------------------------------------------------|-----------------------------------------------------------------------------------------------------------------------------------|
| 2. Description of works:                                                                                        | Carriageway Resurfacing                                                                                                           |
| 3. Highway and route number:                                                                                    | Leicester Road, Loughborough                                                                                                      |
| 4. USRN(s):                                                                                                     | 6500943.                                                                                                                          |
| 5. Grid Reference:                                                                                              | E: 454245, N: 318795                                                                                                              |
| <ol> <li>Terminal points of site:<br/>(Refer to enclosed plan for<br/>location and extents of works)</li> </ol> | E: 453776, N: 319538 – Leicester Road (Northern extents)<br>E: 454638, N: 318093 – Leicester Road (Southern extents)<br>Continued |
| 7. Programmed start date:                                                                                       | 27 <sup>th</sup> February 2025                                                                                                    |
| 8. Programmed completion date:                                                                                  | 7 <sup>th</sup> March 2025                                                                                                        |
| 9. Address for reference:                                                                                       | 146 Leicester Road, Loughborough, LE11 2AQ                                                                                        |