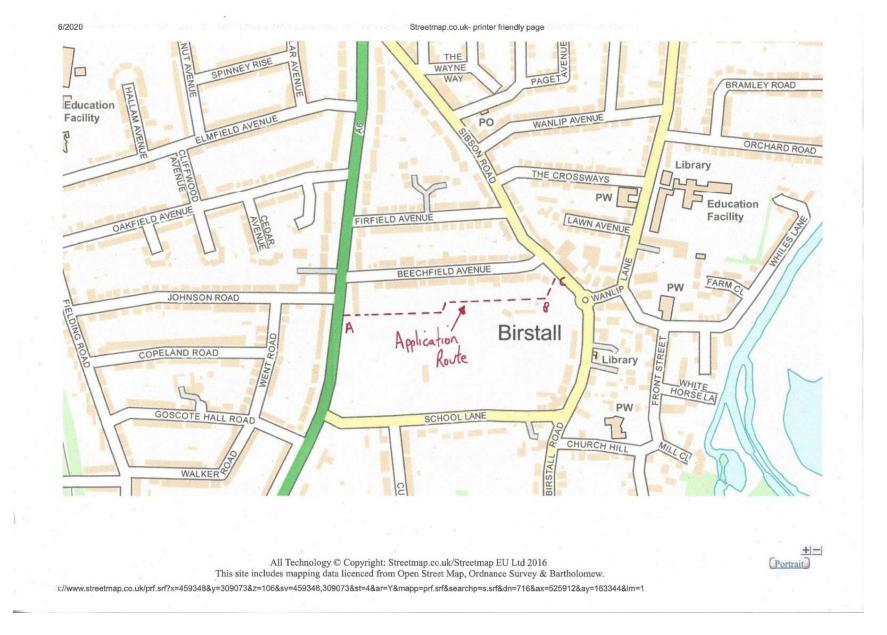

## Definitive Map of Rights of Way for Leicestershire Register of Definitive Map Modification Order Applications

| Short Description:<br>Addition of a footp                                                                                                                                                                                                                                                                                                                                                   | ath from                                              | Loughboroug   | h Road to      | Sibson Road,     | Birstall                |
|---------------------------------------------------------------------------------------------------------------------------------------------------------------------------------------------------------------------------------------------------------------------------------------------------------------------------------------------------------------------------------------------|-------------------------------------------------------|---------------|----------------|------------------|-------------------------|
| Application No.:                                                                                                                                                                                                                                                                                                                                                                            | M1213                                                 | Legal Service | s Ref. No.:    |                  |                         |
| Application Status:                                                                                                                                                                                                                                                                                                                                                                         | Application Received                                  |               |                |                  |                         |
| Geographical Locati                                                                                                                                                                                                                                                                                                                                                                         | on                                                    |               |                |                  |                         |
| Path No:                                                                                                                                                                                                                                                                                                                                                                                    | Route name (if known):                                |               |                |                  |                         |
| Settlement:                                                                                                                                                                                                                                                                                                                                                                                 | Birstall                                              |               |                |                  |                         |
| Parish:                                                                                                                                                                                                                                                                                                                                                                                     | Birstall                                              |               |                |                  |                         |
| District/Borough:                                                                                                                                                                                                                                                                                                                                                                           | Charnwood                                             |               |                |                  |                         |
| Nearest Town/City:                                                                                                                                                                                                                                                                                                                                                                          | Birstall                                              |               |                |                  |                         |
| Start Location:                                                                                                                                                                                                                                                                                                                                                                             | Loughborough Road                                     |               |                |                  |                         |
| Start Grid Refs:                                                                                                                                                                                                                                                                                                                                                                            | Landranger:SK 591 090Eastings,Northings:459181,309045 |               |                |                  |                         |
| End Location:                                                                                                                                                                                                                                                                                                                                                                               | Sibson Road                                           |               |                |                  |                         |
| End Grid Refs:                                                                                                                                                                                                                                                                                                                                                                              | Landran                                               | ger: SK 595   | <b>091</b> Eas | stings,Northings | s: <b>459534,309115</b> |
| Date Received: 30/06/2020 Date Determined:* 20 <sup>th</sup> January 2023   Application Stage(s): • Application made 30/06/2020 • Preliminary Consultations undertaken 28/09/2021 – Objection received.   • Application determined – Application declined. • Appeal Decision – Appeal Allowed 23 <sup>rd</sup> April 2024   • Order Made – 18 <sup>th</sup> July 2024 – Objection received. |                                                       |               |                |                  |                         |
| For Further Informat                                                                                                                                                                                                                                                                                                                                                                        | ion                                                   |               |                |                  |                         |
| Case Officer:                                                                                                                                                                                                                                                                                                                                                                               | Sam                                                   | antha Ireson  |                |                  |                         |
| Telephone:                                                                                                                                                                                                                                                                                                                                                                                  | 0116                                                  | 6 305 0001    | Fax:           |                  |                         |
| Email:                                                                                                                                                                                                                                                                                                                                                                                      | foot                                                  | paths@leics.g | gov.uk         |                  |                         |
| Contents List:                                                                                                                                                                                                                                                                                                                                                                              |                                                       |               |                |                  | Page:                   |
| Application                                                                                                                                                                                                                                                                                                                                                                                 |                                                       |               |                |                  | 1                       |
| Map accompanying the application                                                                                                                                                                                                                                                                                                                                                            |                                                       |               |                |                  | 2                       |
|                                                                                                                                                                                                                                                                                                                                                                                             |                                                       |               |                |                  |                         |
|                                                                                                                                                                                                                                                                                                                                                                                             | <u> </u>                                              |               |                |                  |                         |