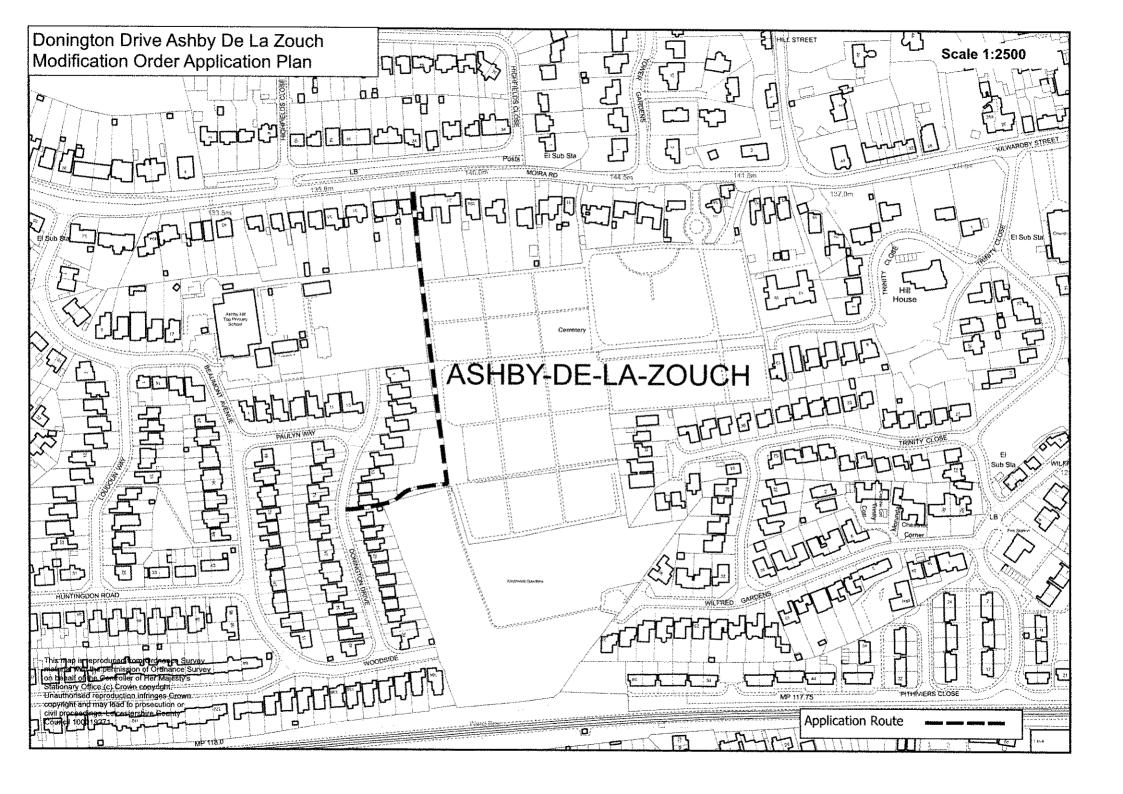

adding a footpath/bridleway/restricted byway/byway open to all traffic

which runs from Moira Road, Ashby de la Zouch

to Donington Drive, Ashby de la Zouch

as shown on the attached plan.

I attach copies of the following documentary evidence (including statements of witnesses) in support of this application: