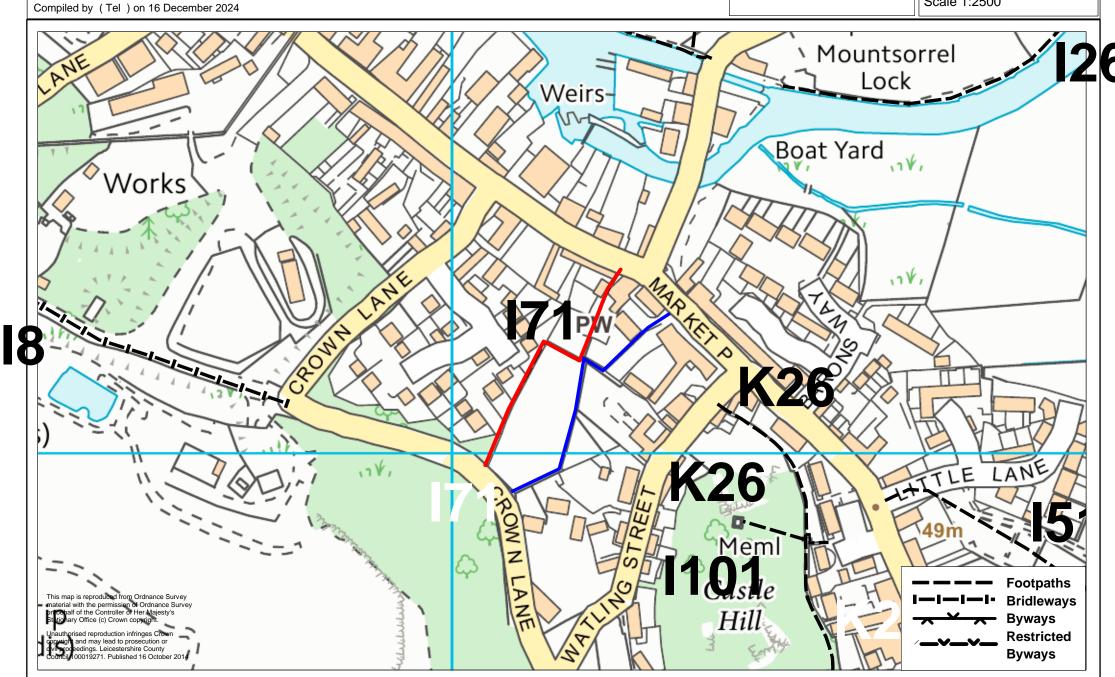

## **Extract From The Definitive Map of Public Rights of Way for Leicestershire**

171 at Mountsorrel.

to be deleted ——

to be added ——

nvironment & Transport Department, County Hall, Glenfield, Leicestershire LE3 8RJ email footpaths@leics.gov.uk Ann Carruthers, Director

Scale 1:2500