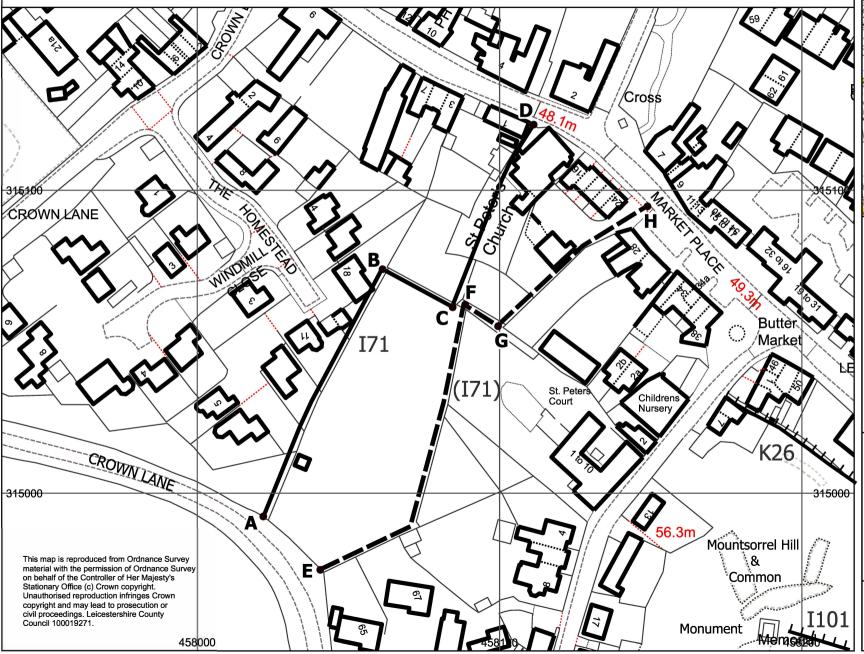

## **Leicestershire County Council Proposed Deletion of Public Footpath I71 at Mountsorrel Proposed Definitive Map Modification Order**

Environment & Transport Dept, County Hall, Glenfield. Leicestershire LE3 8RJ Email footpaths@leics.gov.uk **Director Ann Carruthers** 

Leicestershire County Council

Plan No. M933A Scale 1:1,250

## **Leicestershire County Council Proposed Addition of Public Footpath I71 at Mountsorrel Proposed Definitive Map Modification Order**

Environment & Transport Dept, County Hall, Glenfield. Leicestershire LE3 8RJ Email footpaths@leics.gov.uk **Director Ann Carruthers** 

Leicestershire County Council

Plan No.M933B Scale 1:1,250