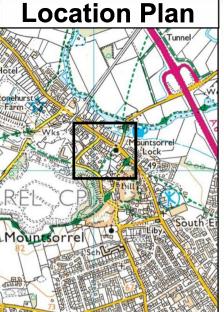

## Definitive Map of Rights of Way for Leicestershire Register of Definitive Map Modification Order Applications

| Short Description: Proposed deletion of Public Footpath I71, Crown Lane to Market Place, Mountsorrel, and Proposed deletion of a corrected route, as per the attached plan. |                                                                         |           |  |                   |  |    |             |               |
|-----------------------------------------------------------------------------------------------------------------------------------------------------------------------------|-------------------------------------------------------------------------|-----------|--|-------------------|--|----|-------------|---------------|
| Application No.:                                                                                                                                                            | M933 Legal Services Ref. No.: COMHS/                                    |           |  |                   |  |    |             |               |
| Application Status:                                                                                                                                                         | Research                                                                |           |  |                   |  |    |             |               |
| Geographical Location                                                                                                                                                       |                                                                         |           |  |                   |  |    |             |               |
| Path No:                                                                                                                                                                    | I71 Route name (if known):                                              |           |  |                   |  |    |             |               |
| Settlement:                                                                                                                                                                 | Mountsorrel                                                             |           |  |                   |  |    |             |               |
| Parish:                                                                                                                                                                     | Mountsorrel                                                             |           |  |                   |  |    |             |               |
| District/Borough:                                                                                                                                                           | Charnwood                                                               |           |  |                   |  |    |             |               |
| Nearest Town/City:                                                                                                                                                          | Loughborough                                                            |           |  |                   |  |    |             |               |
| Nearest Postcode:                                                                                                                                                           | LE12 7HS                                                                |           |  |                   |  |    |             |               |
| Start Grid Refs:                                                                                                                                                            | Landranger: <b>SK 580 149</b> Eastings, Northings: <b>458022,314993</b> |           |  |                   |  |    |             |               |
| End Location:                                                                                                                                                               |                                                                         |           |  |                   |  |    |             |               |
| End Grid Refs:                                                                                                                                                              | Landranger: SK 581 151 Eastings, Northin                                |           |  |                   |  |    | s:          | 458109,315118 |
| Applicant's Name, Address & Postcode: Leicestershire County Council internal application.                                                                                   |                                                                         |           |  |                   |  |    |             |               |
| Date Received: 2                                                                                                                                                            |                                                                         | 8/02/2012 |  | Date Determined:* |  |    |             |               |
| Application Stage(s):  Research being undertaken                                                                                                                            |                                                                         |           |  |                   |  |    |             |               |
| For Further Information                                                                                                                                                     |                                                                         |           |  |                   |  |    |             |               |
| Case Officer: Piers Linddley                                                                                                                                                |                                                                         |           |  |                   |  |    |             |               |
| Telephone:                                                                                                                                                                  | <b>6 305 7088</b> Fax:                                                  |           |  |                   |  | 01 | 16 305 0001 |               |
| Email:                                                                                                                                                                      | footpaths@leics.gov.uk                                                  |           |  |                   |  |    |             |               |
| Contents List:                                                                                                                                                              |                                                                         |           |  |                   |  |    | Page:       |               |
| Application Form                                                                                                                                                            |                                                                         |           |  |                   |  |    | N/A         |               |
| Map accompanying the application                                                                                                                                            |                                                                         |           |  |                   |  |    |             |               |
| Additional Documents                                                                                                                                                        |                                                                         |           |  |                   |  |    |             |               |
| Inspector's Decision                                                                                                                                                        |                                                                         |           |  |                   |  |    |             |               |

## **Extract From The Definitive Map of Public Rights of Way for Leicestershire**

171 at Mountsorrel.

to be deleted ——

to be added ——

nvironment & Transport Department, County Hall, Glenfield, Leicestershire LE3 8RJ email footpaths@leics.gov.uk Ann Carruthers, Director

Scale 1:2500