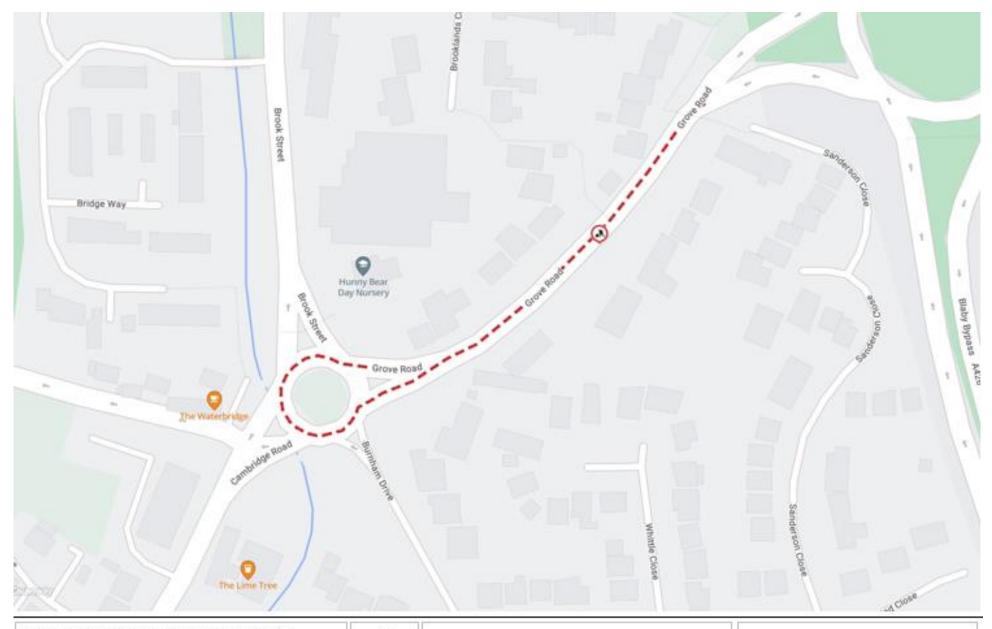

1. Scheme Title: Grove Road, Whetstone

2. Description of works: Carriageway Resurfacing

3. Highway and route number: Grove Road, and 'Roundabout At The Junction Of Brook Street Grove

Road'

4. USRN(s): 2800453 and 2801639

5. Grid Reference: E: 455870, N: 296919

6. Terminal points of site:
(Refer to enclosed plan for location and extents of works)
E: 455989, N: 297043, – Grove Road (Northern extents)
E: 455836, N: 296910 – Roundabout (Eastern extents)

E: 455821, N: 296887 – Roundabout (Southern extents) E: 455805, N: 296903 – Roundabout (Western extents) E: 455817, N: 296921 – Roundabout (Northern extents)

7. Programmed start date: 7<sup>th</sup> June 2025