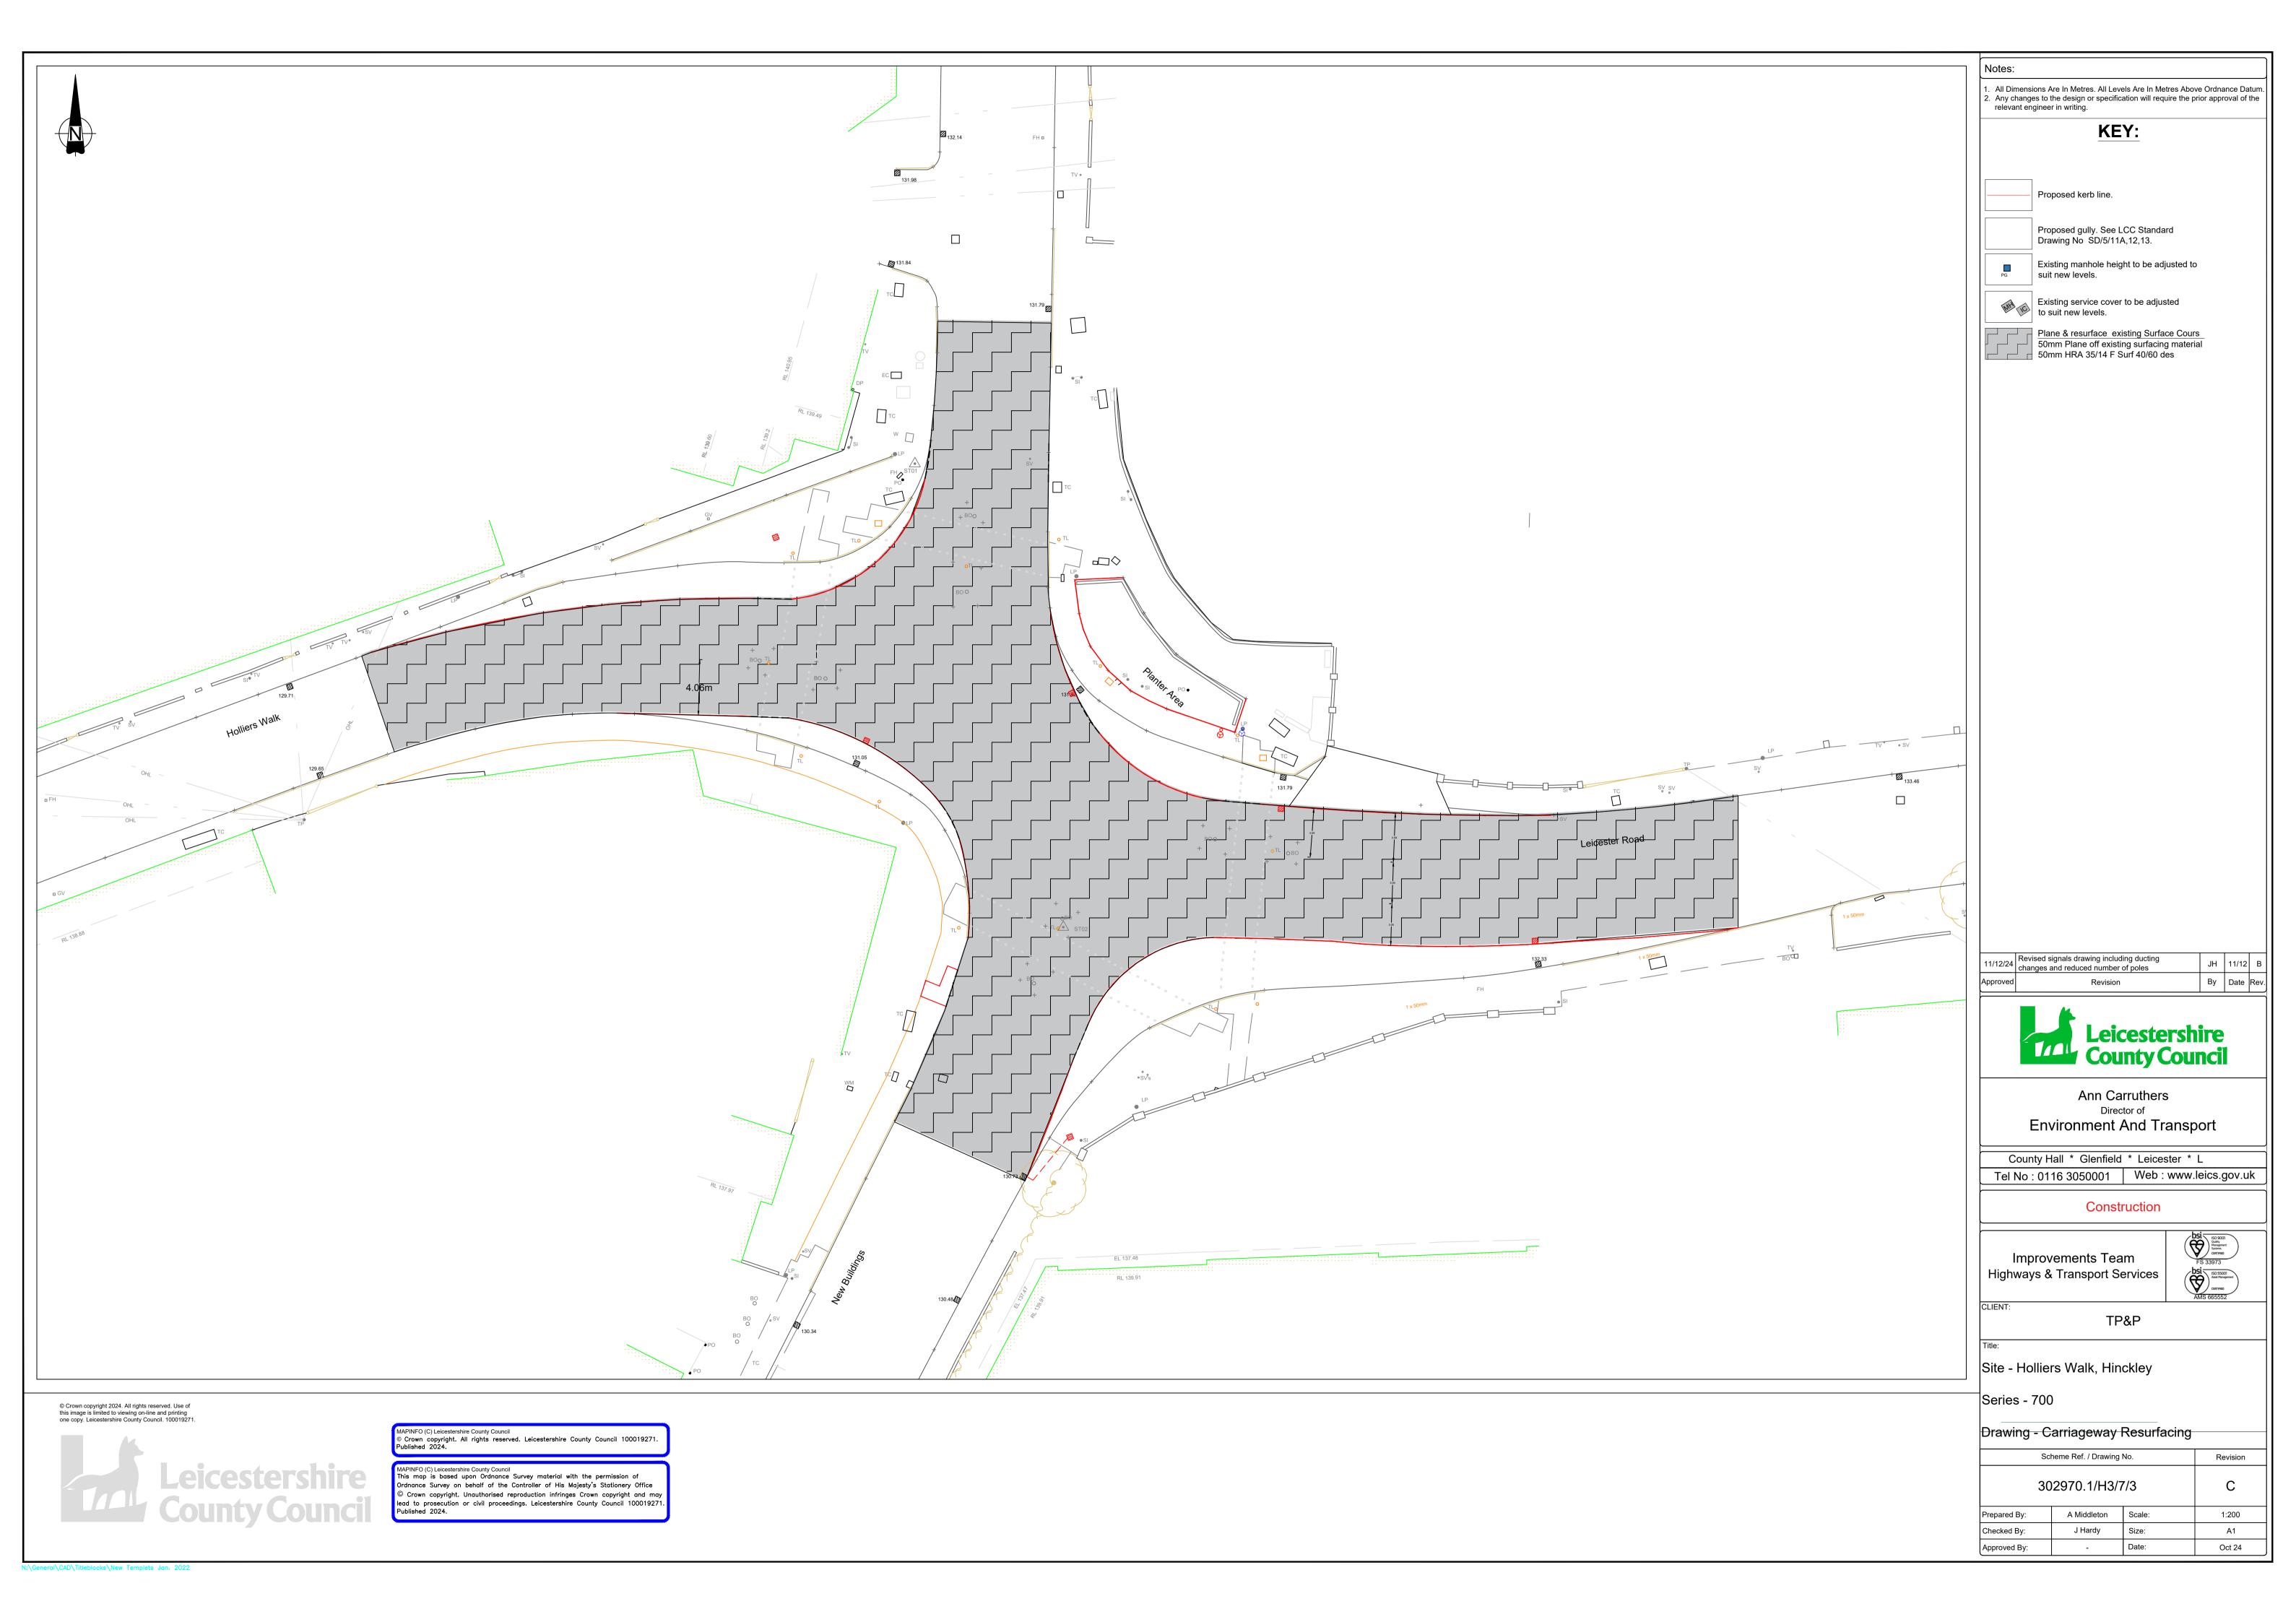

1. Scheme Title: Hollier's Walk, Hinckley, Junction improvement

2. Description of works: Carriageway Resurfacing

3. Highway and route number: B590 Hollier's Walk, Hinckley, B590 Leicester Road, Hinckley, B590

New Buildings, Hinckley, and B590, Derby Road, Hinckley.

4. USRN(s): 17400618, 17400902, 17400715 and 17400380

5. Grid Reference: E: 442952, N: 294223

6. Terminal points of site: E: 442857, N: 294211 - B590 Hollier's Walk, Hinckley E: 442953 , N: 294286– B590 Derby Road, Hinckley B590 Leicester Road, Hinckley (Refer to enclosed plan for location and extents of works)

E: 442927, N: 294161 – B590 New Buildings, Hinckley

Continued ...

**Environment and Transport Department** Leicestershire County Council, County Hall, Glenfield. Leicestershire LE3 8RJ

Telephone: 0116 305 0001

Online: https://www.leicestershire.gov.uk/contact-information

Director, Ann Carruthers

7. Programmed start date: 20th January 2025

8. Programmed completion date: 25<sup>th</sup> April 2025

9. Address for reference: 2-6 Hollier's Walk, Hinckley LE10 1QW (junction with Leicester Road,