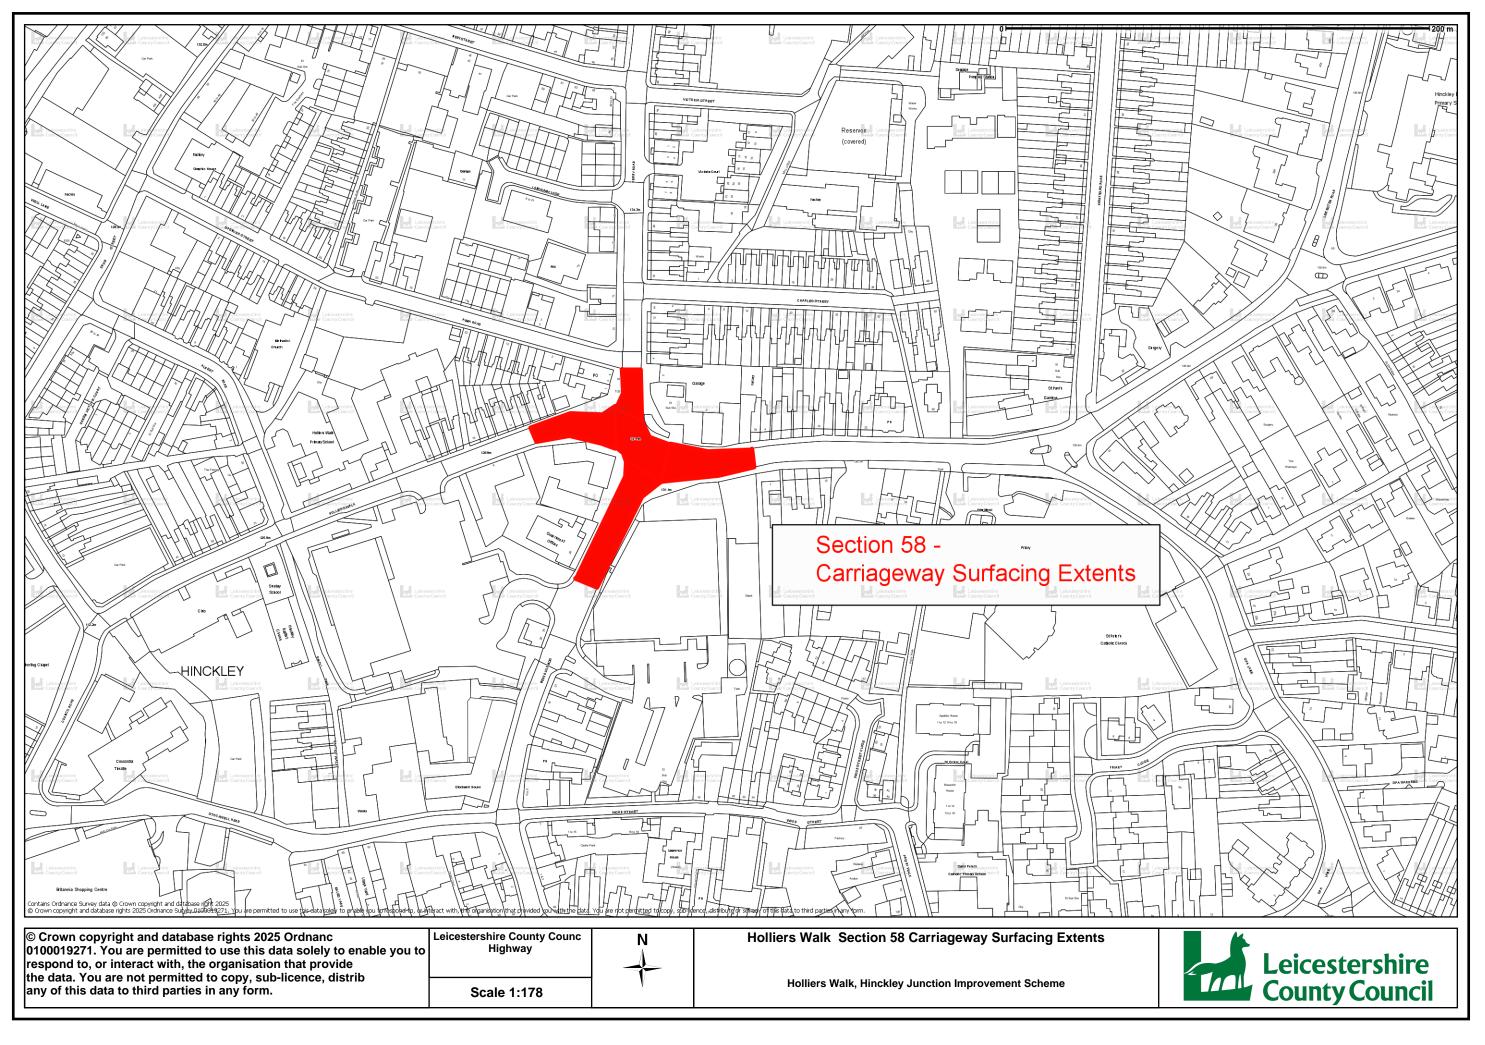

1. Scheme Title: Hollier's Walk, Hinckley, Junction improvement

2. Description of works: Carriageway Resurfacing

3. Highway and route number: B590 Hollier's Walk, Hinckley, B590 Leicester Road, Hinckley, B590

New Buildings, Hinckley, and B590, Derby Road, Hinckley.

4. USRN(s): 17400618, 17400902, 17400715 and 17400380

5. Grid Reference: E: 442952, N: 294223

6. Terminal points of site: E: 442857, N: 294211 - B590 Hollier's Walk, Hinckley E: 442953 , N: 294286– B590 Derby Road, Hinckley B590 Leicester Road, Hinckley (Refer to enclosed plan for location and extents of works)

E: 442927, N: 294161 – B590 New Buildings, Hinckley

Continued ...

**Environment and Transport Department** Leicestershire County Council, County Hall, Glenfield. Leicestershire LE3 8RJ

Telephone: 0116 305 0001

Online: https://www.leicestershire.gov.uk/contact-information

Director, Ann Carruthers

7. Programmed start date: 20th January 2025

8. Programmed completion date: 25<sup>th</sup> April 2025

9. Address for reference: 2-6 Hollier's Walk, Hinckley LE10 1QW (junction with Leicester Road,