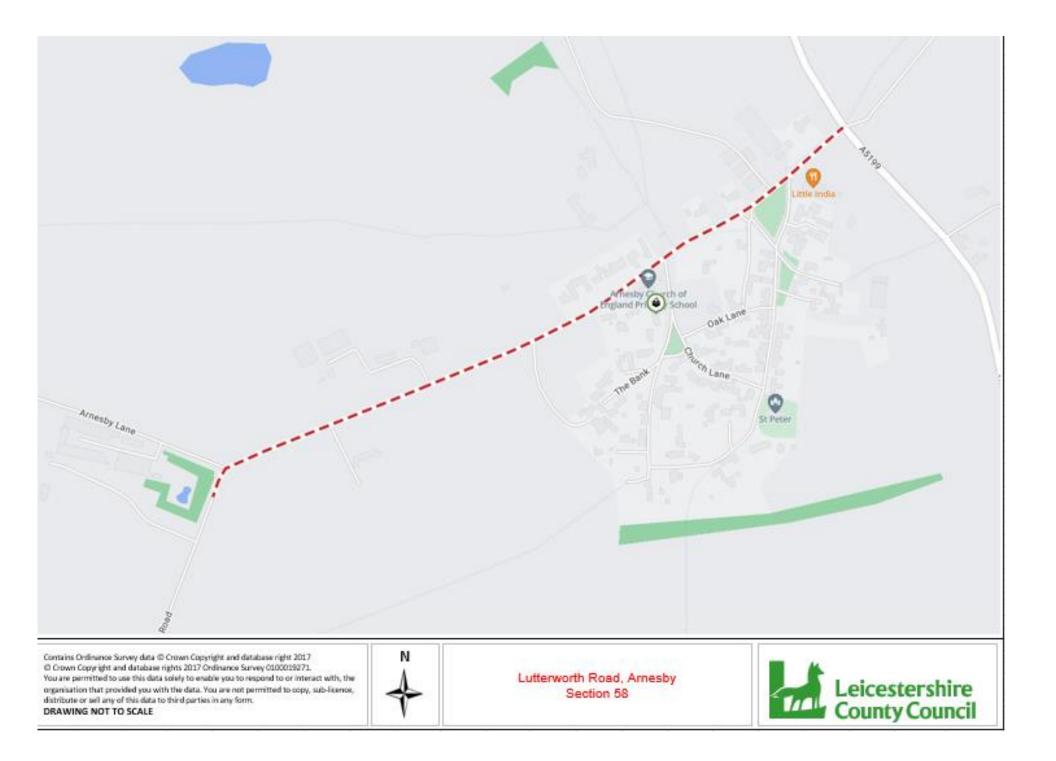

#### THIS IS A NOTICE, NOT A SEARCH

The LEICESTERSHIRE COUNTY COUNCIL by its Director of Environment and Transport, acting in virtue of the powers vested in the Council as Highway Authority, hereby gives 3 months advance notice under Section 58 of the Act of its intention to execute substantial road works in accordance with the accompanying plan.

| 1. S  | Scheme Title:                                                                           | Lutterworth Road, Arnesby                                                                                                                 |
|-------|-----------------------------------------------------------------------------------------|-------------------------------------------------------------------------------------------------------------------------------------------|
| 2. C  | Description of works:                                                                   | Carriageway Resurfacing                                                                                                                   |
| 3. ⊦  | Highway and route number:                                                               | Lutterworth Road, Arnesby                                                                                                                 |
| 4. L  | JSRN(s):                                                                                | 16400740                                                                                                                                  |
| 5. G  | Grid Reference:                                                                         | E: 461362, N: 292249                                                                                                                      |
| (F    | Ferminal points of site:<br>Refer to enclosed plan for<br>poation and extents of works) | E: 461802, N: 292550 – Lutterworth Road, Arnesby (Northern Extents)<br>E: 460983, N: 292076 - Lutterworth Road, Arnesby (Southern Extent) |
| 7. Pr | rogrammed start date:                                                                   | 27 <sup>th</sup> May 2025                                                                                                                 |