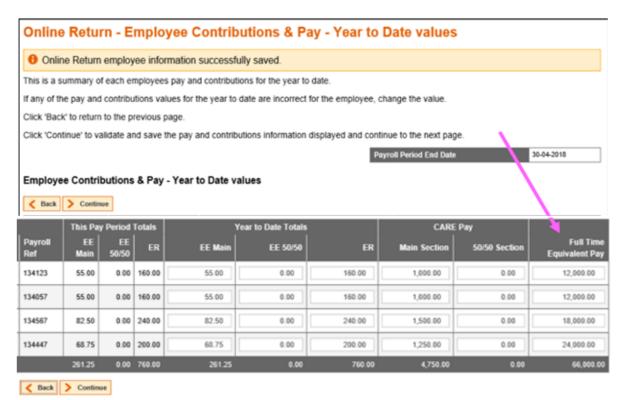

## **Online Return submission**

Please populate the column on the third screen headed 'Full Time Equivalent Pay'