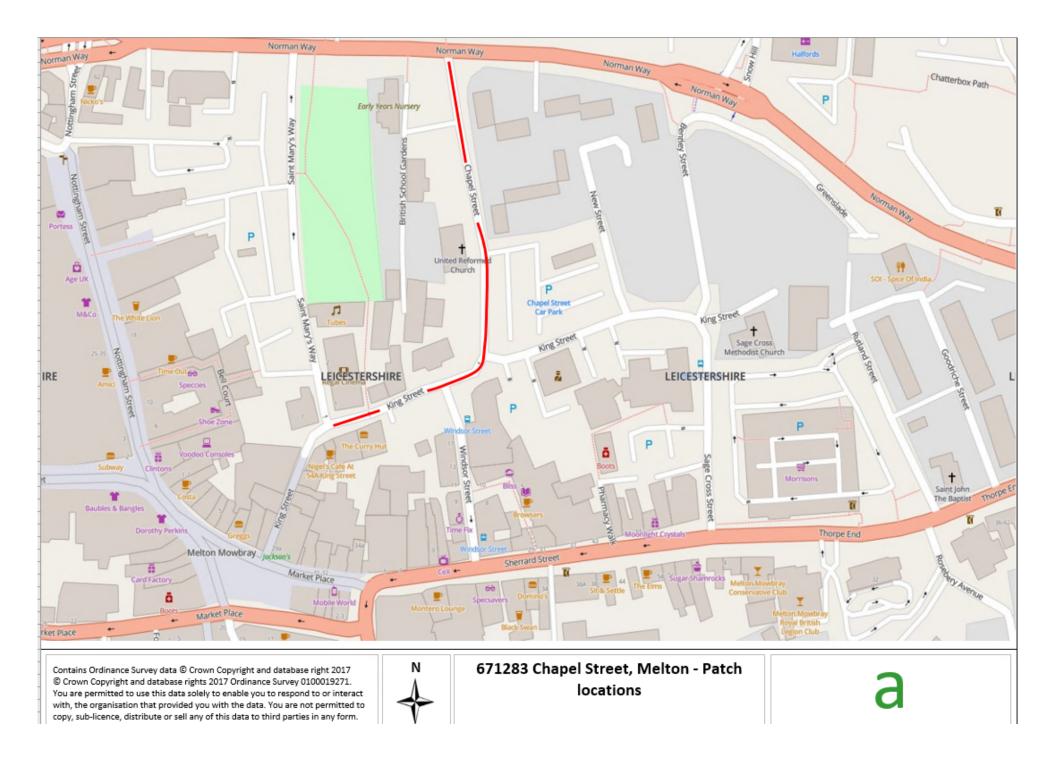

| 1. | Scheme Title:                                                                             | Chapel Street, King Street, Melton                                                                                                                                                                                                 |
|----|-------------------------------------------------------------------------------------------|------------------------------------------------------------------------------------------------------------------------------------------------------------------------------------------------------------------------------------|
| 2. | Description of works:                                                                     | Carriageway Resurfacing                                                                                                                                                                                                            |
| 3. | Highway and route number:                                                                 | Chapel Street, King Street, Melton                                                                                                                                                                                                 |
| 4. | USRN(s):                                                                                  | 24900128 and 24900378.                                                                                                                                                                                                             |
| 5. | Grid Reference:                                                                           | E: 475338, N: 319312                                                                                                                                                                                                               |
| 6. | Terminal points of site:<br>(Refer to enclosed plan for<br>location and extents of works) | E: 475324, N: 319386 – Chapel Street (Northern extents)<br>E: 475345, N: 319228 – Chapel Street (southern extents)<br>E: 475344, N: 319228 – King Street (Eastern Extents)<br>E: 475265, N: 319198 – King Street (Western Extents) |
| 7. | Programmed start date:                                                                    | 14 <sup>th</sup> May 2025                                                                                                                                                                                                          |
| _  |                                                                                           |                                                                                                                                                                                                                                    |

8. Programmed completion date: 15<sup>th</sup> May 2025

Environment and Transport Department Leicestershire County Council, County Hall, Glenfield. Leicestershire LE3 8RJ Telephone: 0116 305 0001 Online: <u>https://www.leicestershire.gov.uk/contact-information</u>