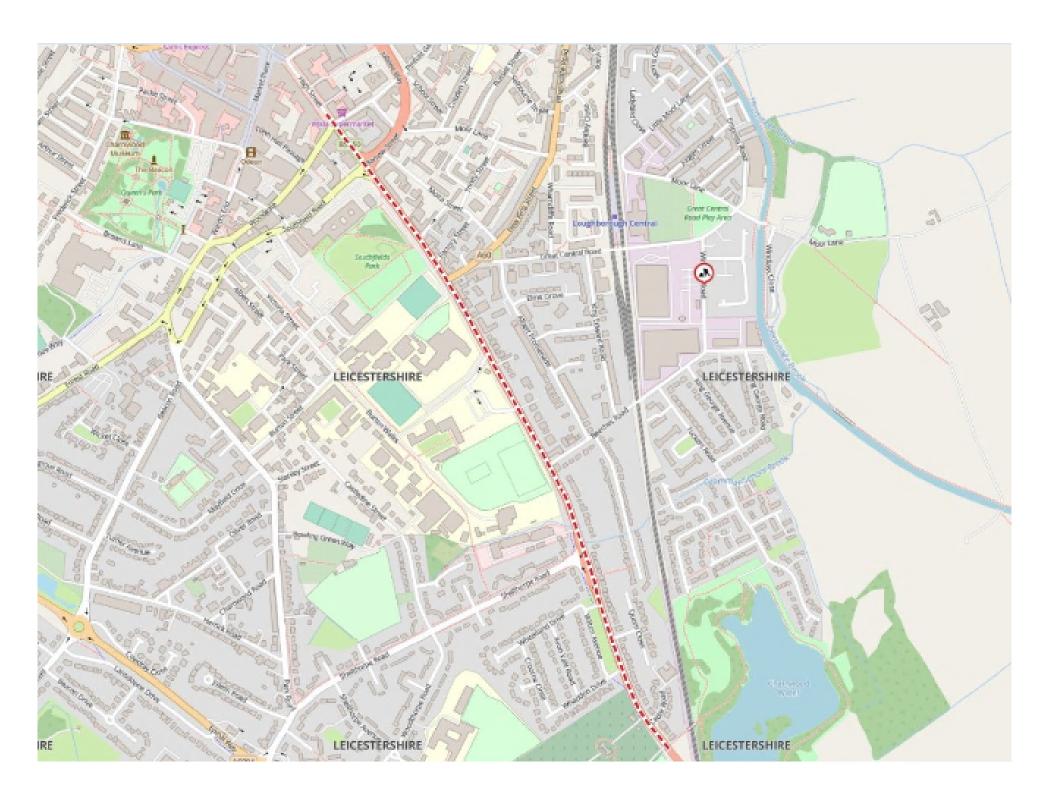

1. Scheme Title: Leicester Road, Loughborough

2. Description of works: Carriageway Resurfacing

3. Highway and route number: Leicester Road, Loughborough

4. USRN(s): 6500943.

5. Grid Reference: E: 454245, N: 318795

6. Terminal points of site: E: 453776, N: 319538 – Leicester Road (Northern extents) (Refer to enclosed plan for E: 454638, N: 318093 – Leicester Road (Southern extents)

location and extents of works)

Continued ...