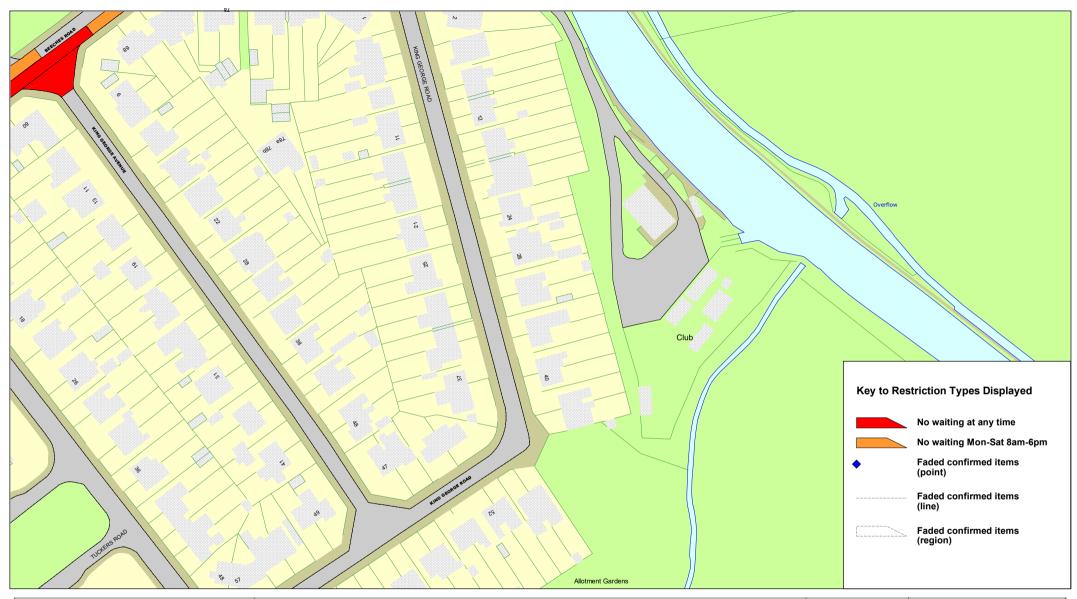

#### STATEMENT OF REASONS

Leicestershire County Council proposes to implement new no waiting at any time restrictions and make changes to existing waiting restrictions all on Great Central Road, Beeches Road and Windmill Road shown on plans TM5165/T1/1/WINDMILL1 and TM5165/T1/1/WINDMILL2 and at the junction of Atherstone Road and Grasmere Road as shown in plan TM5165/T1/1/GRASMERE1,