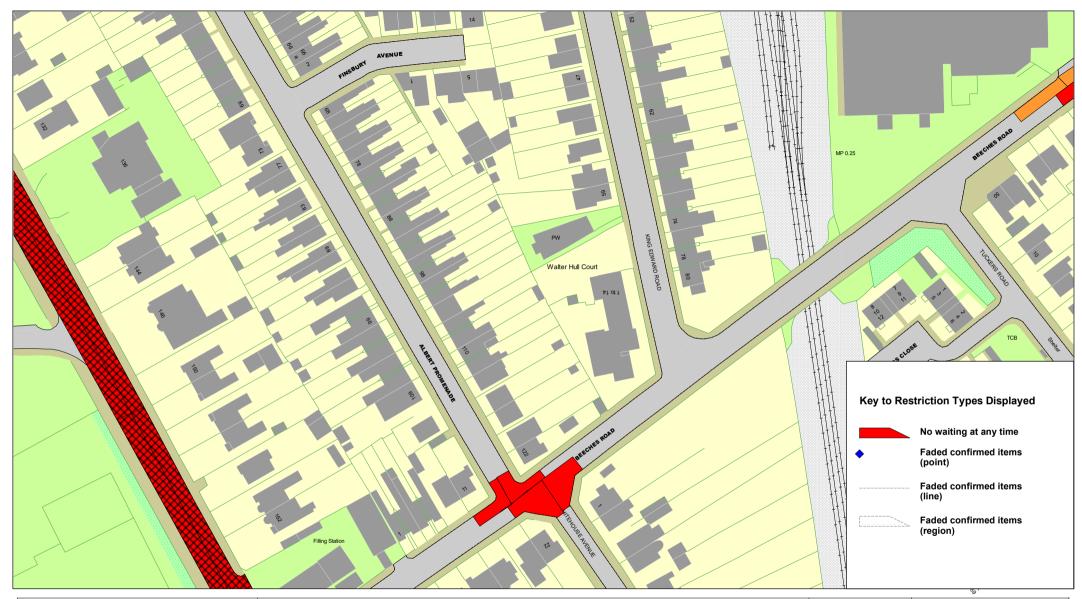

#### STATEMENT OF REASONS

Leicestershire County Council proposes to implement new no waiting at any time restrictions and make changes to existing waiting restrictions all on Great Central Road, Beeches Road and Windmill Road shown on plans TM5165/T1/1/WINDMILL1 and TM5165/T1/1/WINDMILL2 and at the junction of Atherstone Road and Grasmere Road as shown in plan TM5165/T1/1/GRASMERE1,

Trent Barton bus company have compiled a report detailing locations where their drivers are hindered manoeuvring buses due to parked vehicles. The no waiting at any time restrictions at the junction of Great Central Road/ Windmill Road are being extended and new no waiting at any time restrictions are being proposed for the Atherstone Road/ Grasmere junctions. Both junctions have been highlighted in their report.