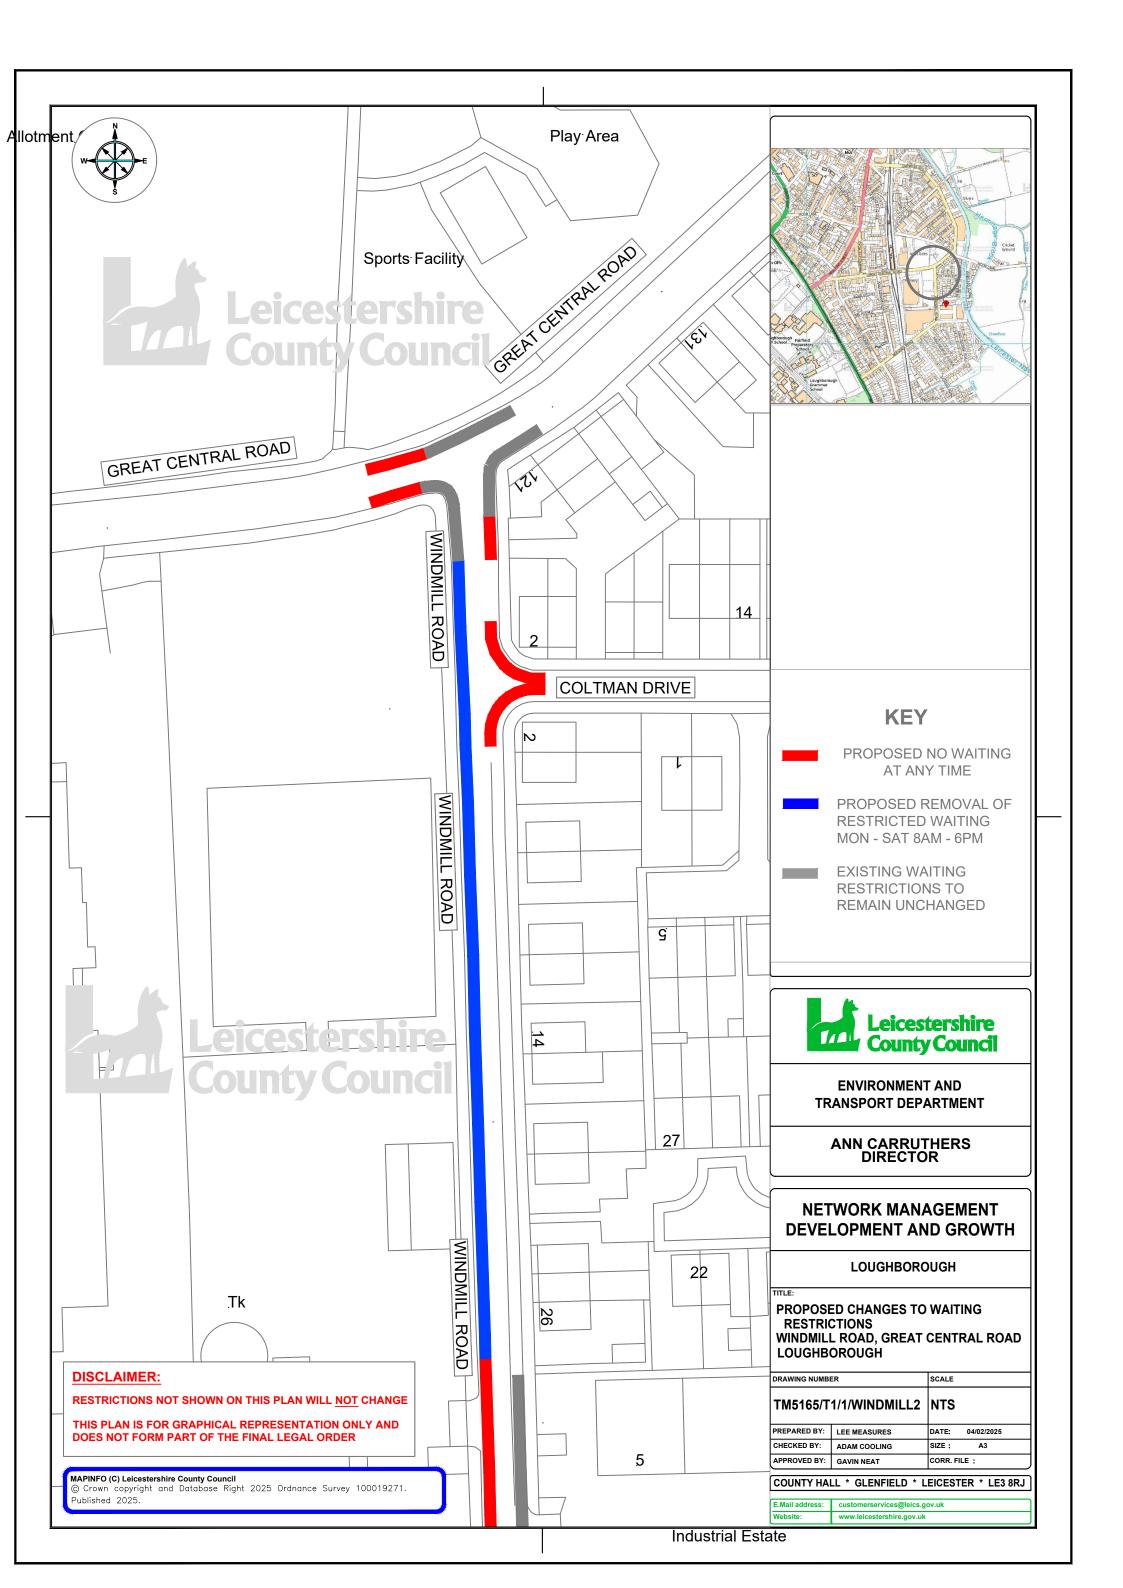

#### STATEMENT OF REASONS

Leicestershire County Council proposes to implement new no waiting at any time restrictions and make changes to existing waiting restrictions all on Great Central Road, Beeches Road and Windmill Road shown on plans TM5165/T1/1/WINDMILL1 and TM5165/T1/1/WINDMILL2 and at the junction of Atherstone Road and Grasmere Road as shown in plan TM5165/T1/1/GRASMERE1,

Trent Barton bus company have compiled a report detailing locations where their drivers are hindered manoeuvring buses due to parked vehicles. The no waiting at any time restrictions at the junction of Great Central Road/ Windmill Road are being extended and new no waiting at any time restrictions are being proposed for the Atherstone Road/ Grasmere junctions. Both junctions have been highlighted in their report.