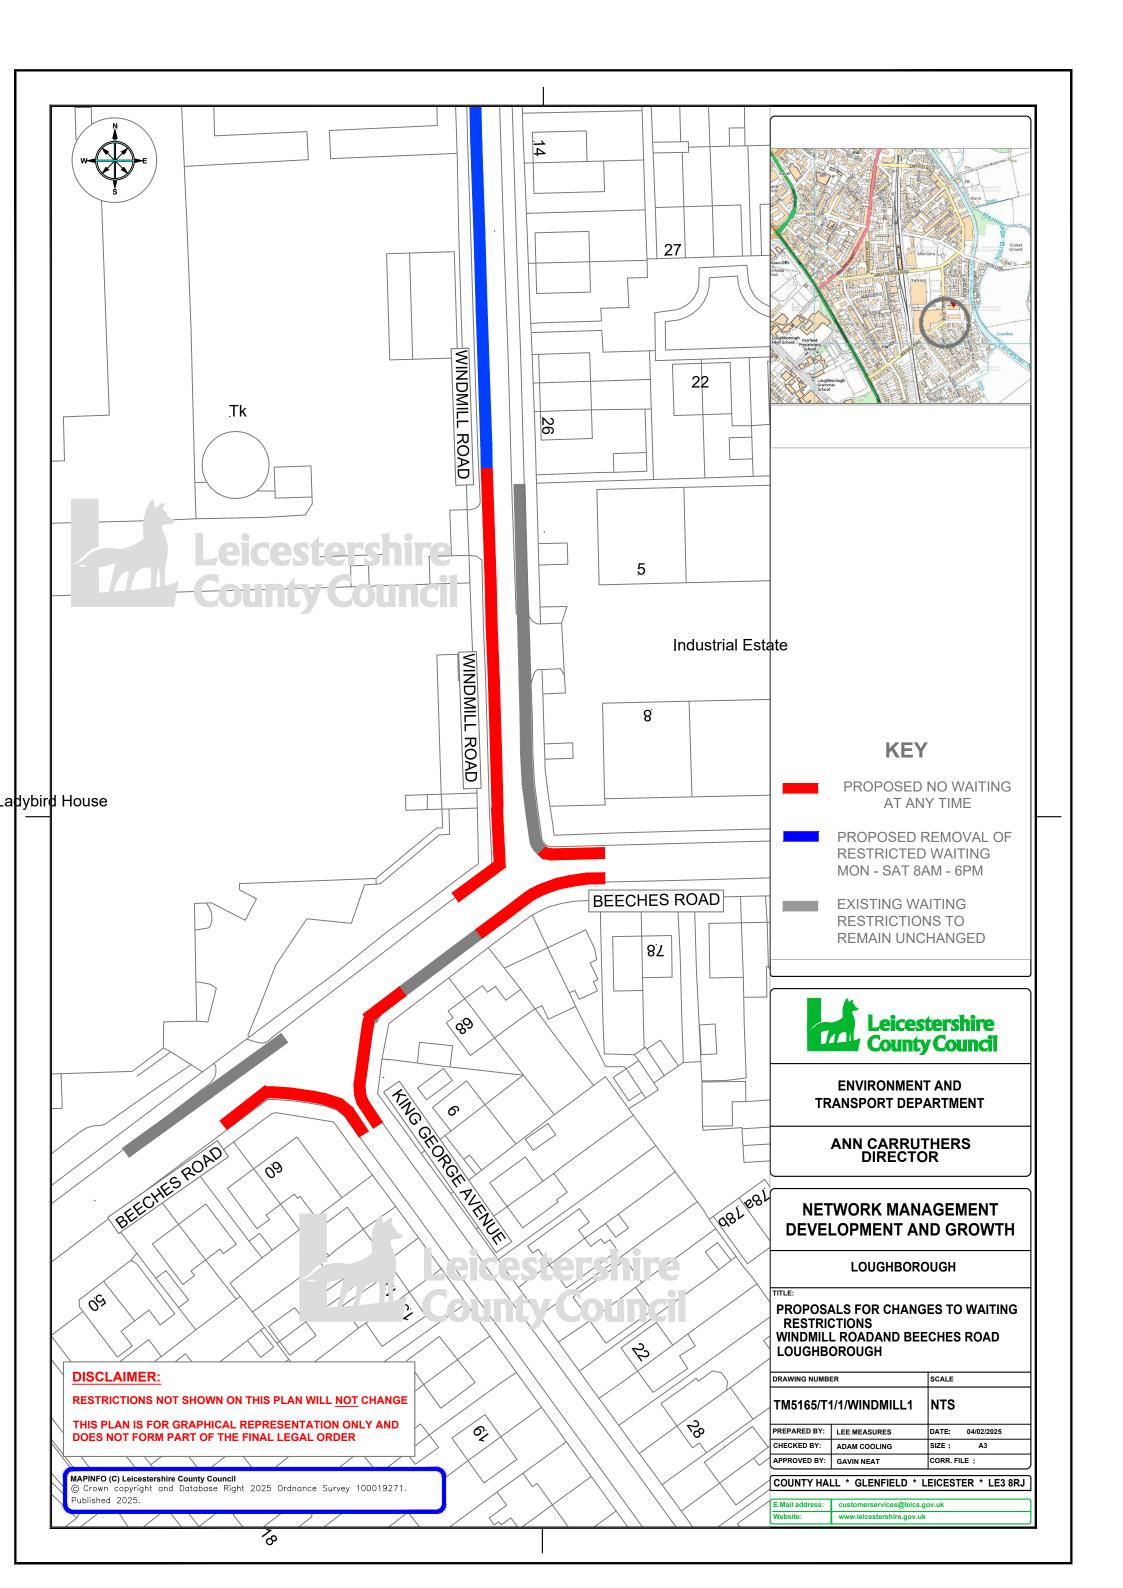

#### STATEMENT OF REASONS

Leicestershire County Council proposes to implement new no waiting at any time restrictions and make changes to existing waiting restrictions all on Great Central Road, Beeches Road and Windmill Road shown on plans TM5165/T1/1/WINDMILL1 and TM5165/T1/1/WINDMILL2 and at the junction of Atherstone Road and Grasmere Road as shown in plan TM5165/T1/1/GRASMERE1,

The County Council has also taken this opportunity to propose making changes at the Beeches Road and Windmill Road junction, again to make it easier for larger vehicles to negotiate.

The removal of a length of restricted waiting on Windmill Road is also being proposed.