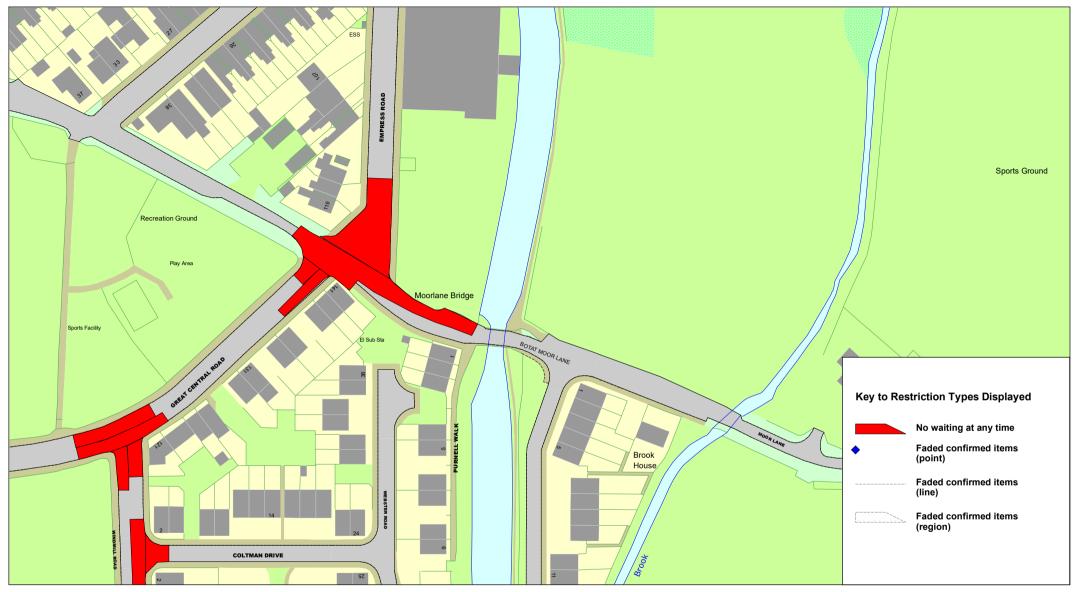

Trent Barton bus company have compiled a report detailing locations where their drivers are hindered manoeuvring buses due to parked vehicles. The no waiting at any time restrictions at the junction of Great Central Road/ Windmill Road are being extended and new no waiting at any time restrictions are being proposed for the Atherstone Road/ Grasmere junctions. Both junctions have been highlighted in their report.