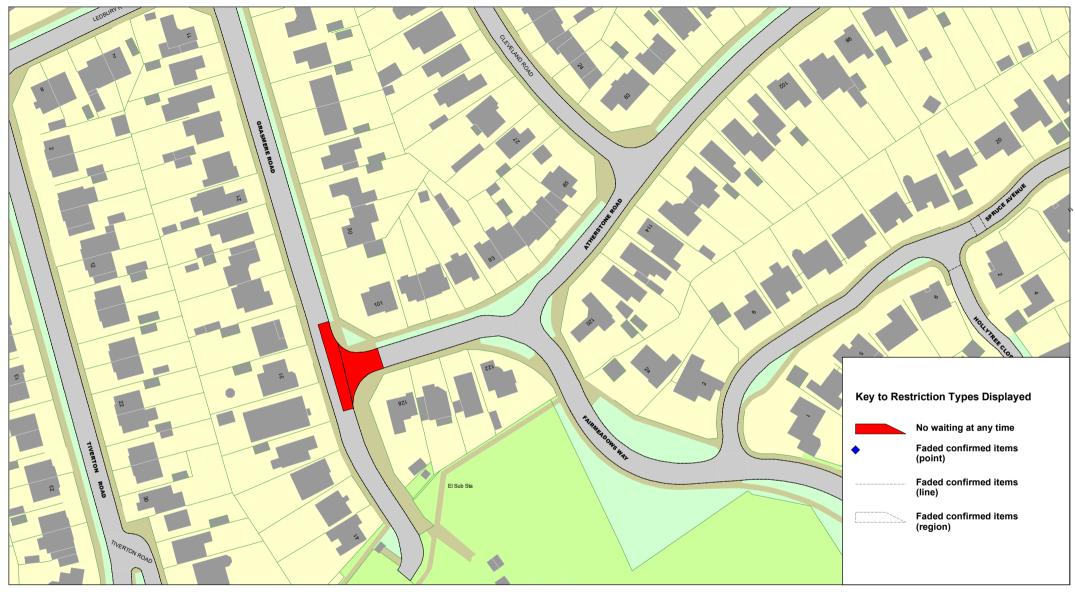

#### STATEMENT OF REASONS

Leicestershire County Council proposes to implement new no waiting at any time restrictions and make changes to existing waiting restrictions all on Great Central Road, Beeches Road and Windmill Road shown on plans TM5165/T1/1/WINDMILL1 and TM5165/T1/1/WINDMILL2 and at the junction of Atherstone Road and Grasmere Road as shown in plan TM5165/T1/1/GRASMERE1,

Trent Barton bus company have compiled a report detailing locations where their drivers are hindered manoeuvring buses due to parked vehicles. The no waiting at any time restrictions at the junction of Great Central Road/ Windmill Road are being extended and new no waiting at any time restrictions are being proposed for the Atherstone Road/ Grasmere junctions. Both junctions have been highlighted in their report.