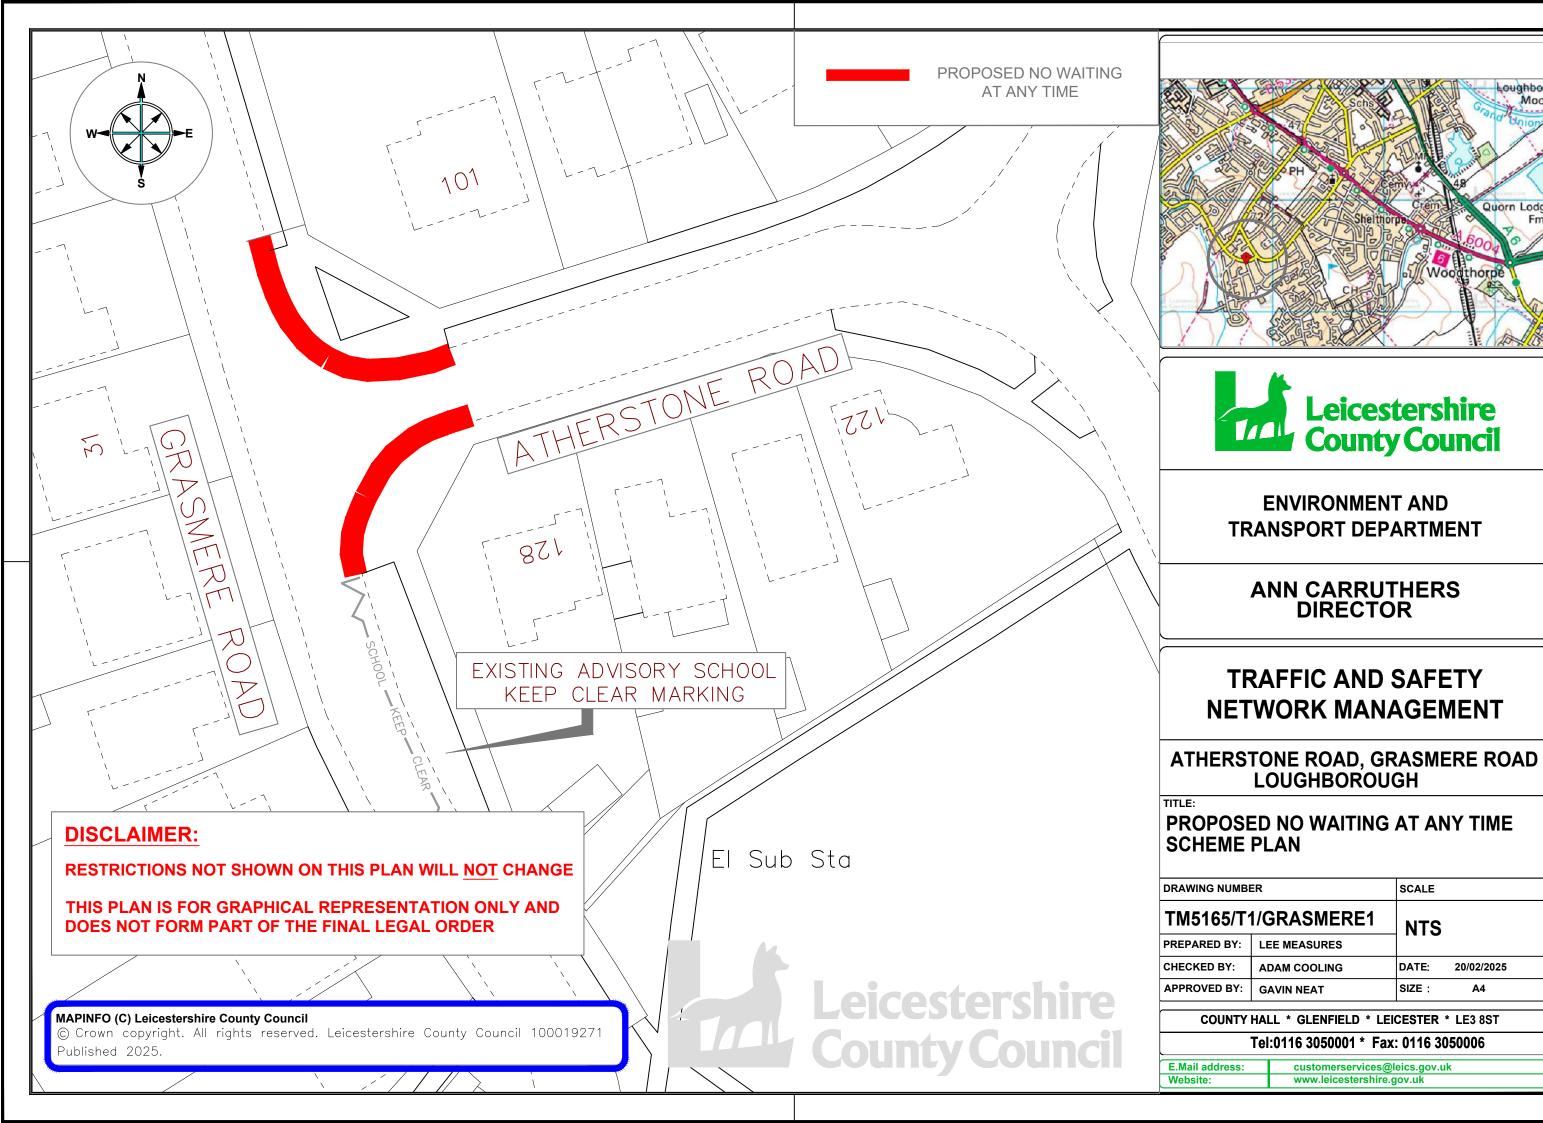

#### STATEMENT OF REASONS

Leicestershire County Council proposes to implement new no waiting at any time restrictions and make changes to existing waiting restrictions all on Great Central Road, Beeches Road and Windmill Road shown on plans TM5165/T1/1/WINDMILL1 and TM5165/T1/1/WINDMILL2 and at the junction of Atherstone Road and Grasmere Road as shown in plan TM5165/T1/1/GRASMERE1,

Trent Barton bus company have compiled a report detailing locations where their drivers are hindered manoeuvring buses due to parked vehicles. The no waiting at any time restrictions at the junction of Great Central Road/ Windmill Road are being extended and new no waiting at any time restrictions are being proposed for the Atherstone Road/ Grasmere junctions. Both junctions have been highlighted in their report.