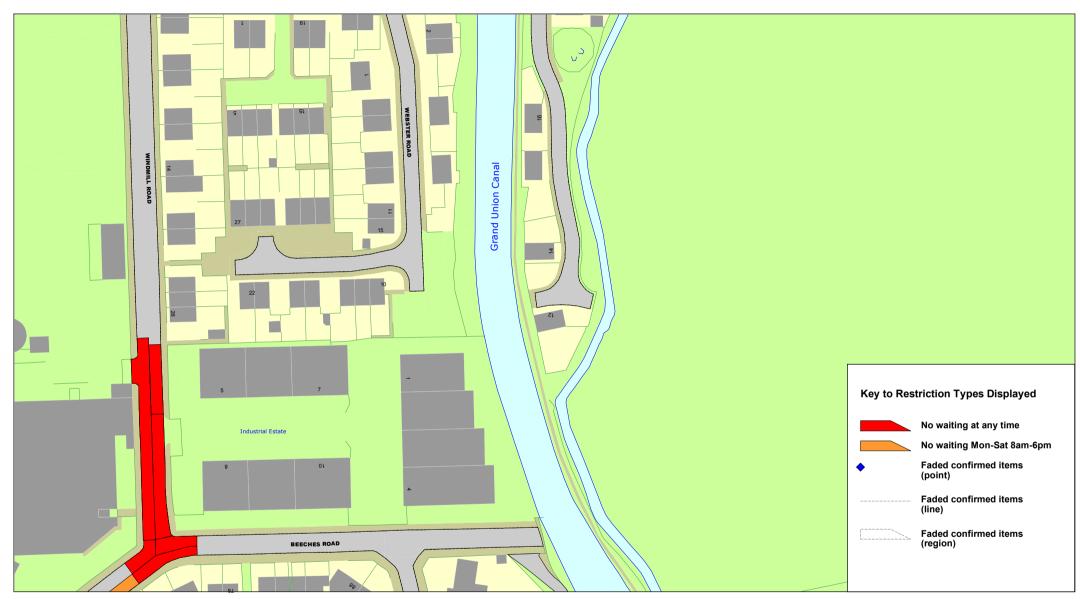

#### STATEMENT OF REASONS

Leicestershire County Council proposes to implement new no waiting at any time restrictions and make changes to existing waiting restrictions all on Great Central Road, Beeches Road and Windmill Road shown on plans TM5165/T1/1/WINDMILL1 and TM5165/T1/1/WINDMILL2 and at the junction of Atherstone Road and Grasmere Road as shown in plan TM5165/T1/1/GRASMERE1,

Trent Barton bus company have compiled a report detailing locations where their drivers are hindered manoeuvring buses due to parked vehicles. The no waiting at any time restrictions at the junction of Great Central Road/ Windmill Road are being extended and new no waiting at any time restrictions are being proposed for the Atherstone Road/ Grasmere junctions. Both junctions have been highlighted in their report.

The County Council has also taken this opportunity to propose making changes at the Beeches Road and Windmill Road junction, again to make it easier for larger vehicles to negotiate.

The removal of a length of restricted waiting on Windmill Road is also being proposed.

The effect of the order is to improve public amenity.