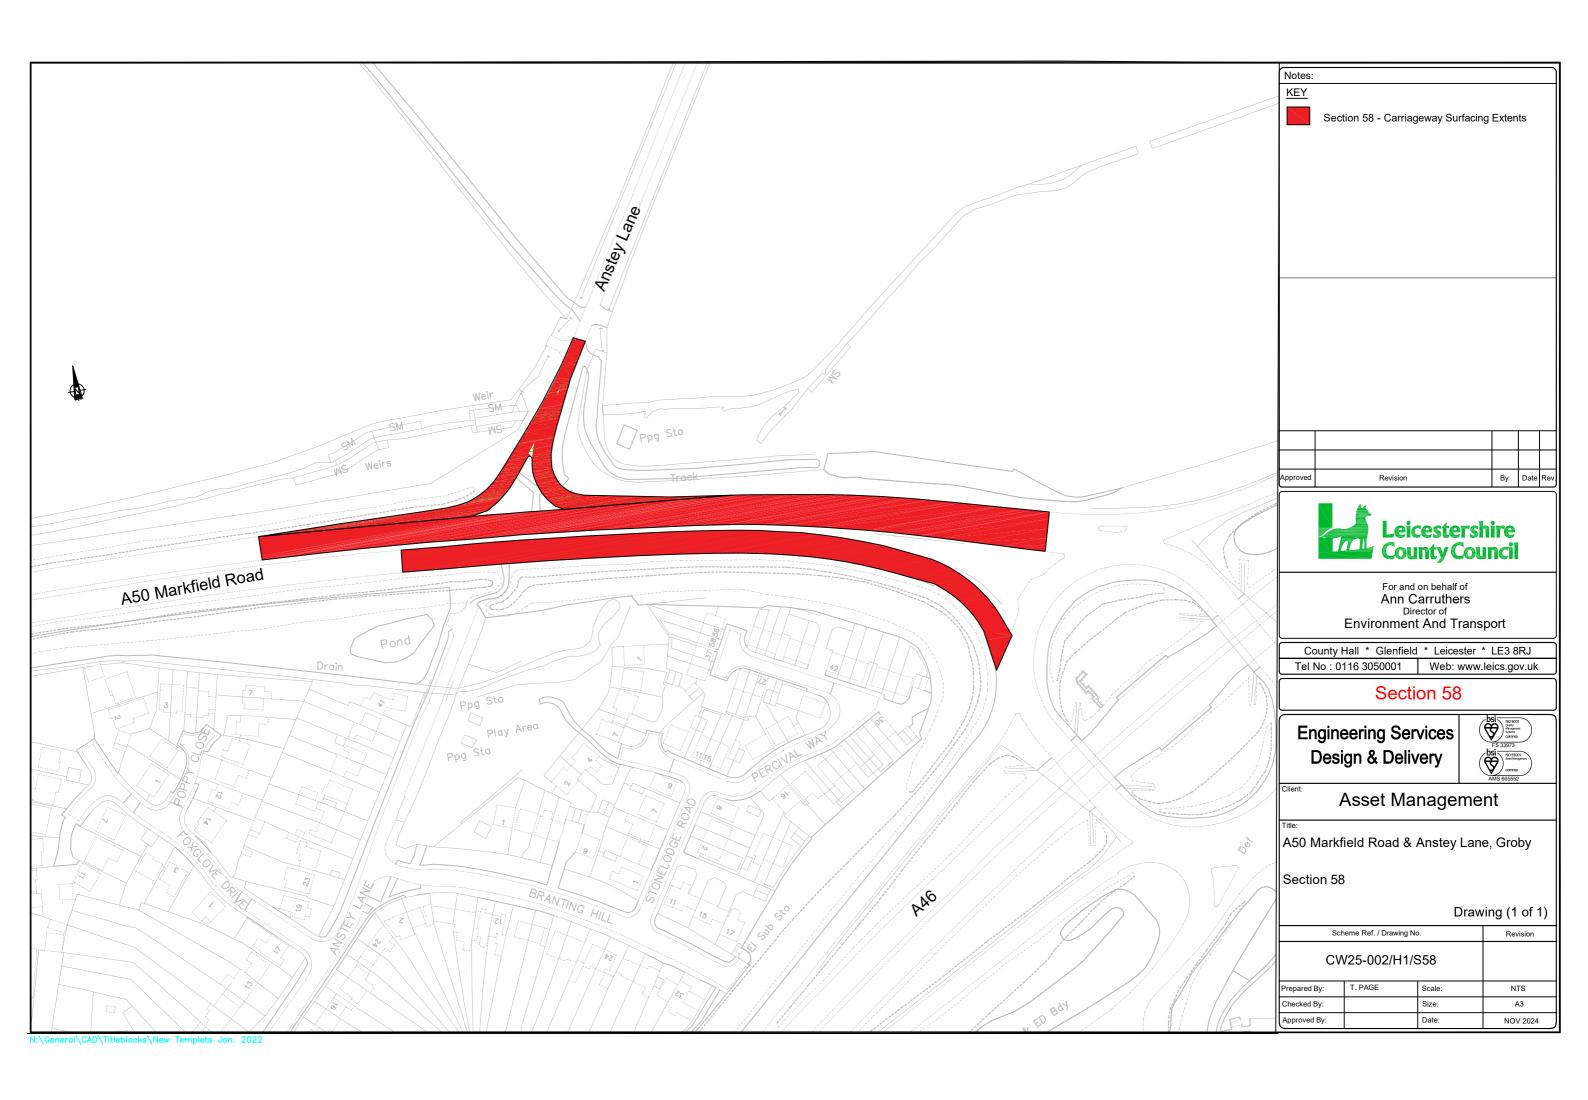

1. Scheme Title: A50 Markfield Road, Groby

2. Description of works: Carriageway Resurfacing

3. Highway and route number: A50 Markfield Road and Anstey Lane, Groby

4. USRN(s): 17401859, 17400023

5. Grid Reference: E: 453721, N: 307507

 Terminal points of site: (Refer to enclosed plan for location and extents of works) E: 453462, N: 307536 to E: 453818, N: 307483 - A50 Markfield Road,

Groby (Eastbound)

E: 453793, N: 307437 to E: 453553, N: 307519 - A50 Markfield Road,

Groby (Westbound)

E: 453640, N: 307598 - Anstey Lane

Continued ...

Environment and Transport Department Leicestershire County Council, County Hall, Glenfield. Leicestershire LE3 8RJ

Telephone: 0116 305 0001