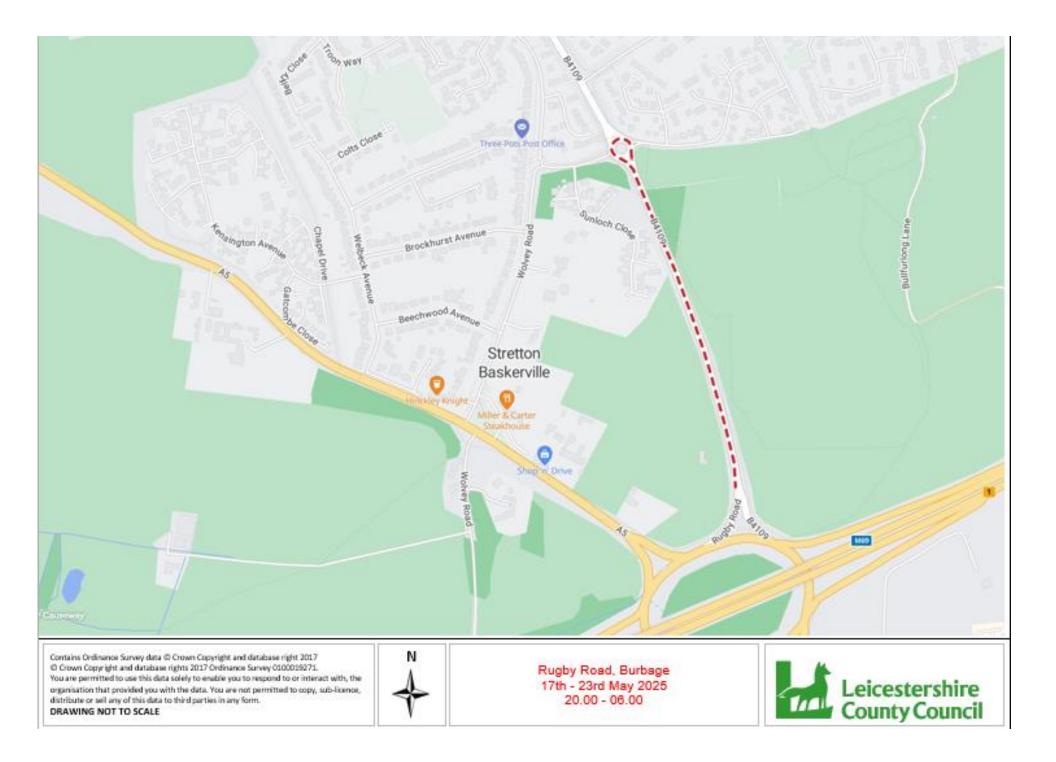

| 1. | Scheme Title:                                                                             | Rugby Road, Burbage                                                                                                                                                                                                                                                           |
|----|-------------------------------------------------------------------------------------------|-------------------------------------------------------------------------------------------------------------------------------------------------------------------------------------------------------------------------------------------------------------------------------|
| 2. | Description of works:                                                                     | Carriageway Resurfacing                                                                                                                                                                                                                                                       |
| 3. | Highway and route number:                                                                 | Rugby Road, Roundabout At The Junction Of Rugby Road Three Pots<br>Road And Canberra Way                                                                                                                                                                                      |
| 4. | USRN(s):                                                                                  | 17401087, 17402997.                                                                                                                                                                                                                                                           |
| 5. | Grid Reference:                                                                           | E: 443350, N: 291498                                                                                                                                                                                                                                                          |
| 6. | Terminal points of site:<br>(Refer to enclosed plan for<br>location and extents of works) | E: 443262, N: 291700 – Roundabout (Northern extent)<br>E: 443281, N: 291691 – Roundabout (Eastern extent)<br>E: 443275, N: 291673 – Roundabout (Southern extent)<br>E: 443255, N: 291679 – Roundabout (Western extent)<br>E: 443275, N: 291673 – Rugby Road (Northern extent) |

E: 443454, N: 291162 - Rugby Road (Southern extent)

Environment and Transport Department Leicestershire County Council, County Hall, Glenfield. Leicestershire LE3 8RJ Telephone: 0116 305 0001 Online: <u>https://www.leicestershire.gov.uk/contact-information</u>