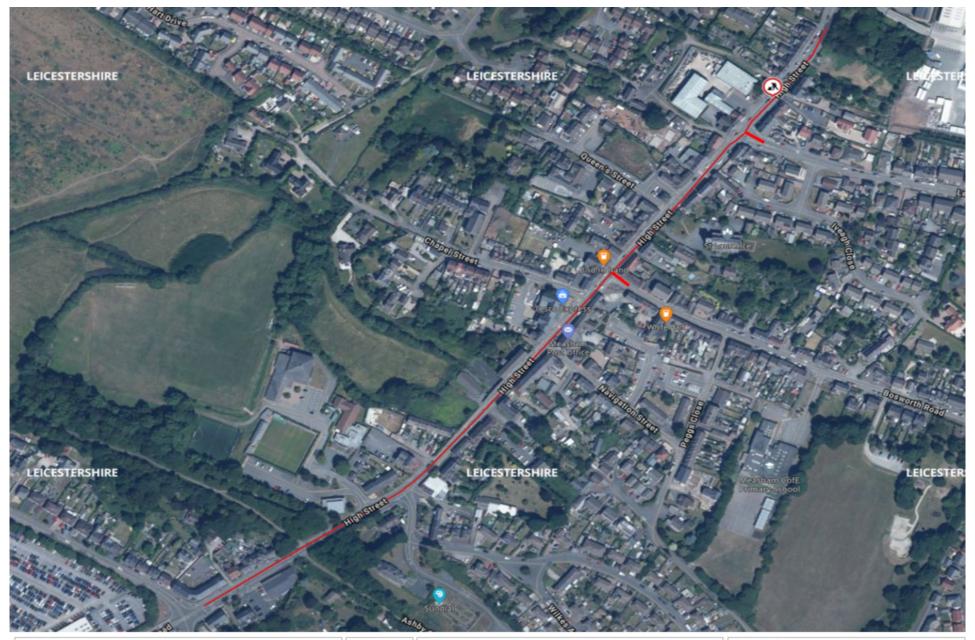

| 1. | Scheme Title:                                                                             | High Street, Measham                                                                                                                                                                                                                                                                                                                                                 |
|----|-------------------------------------------------------------------------------------------|----------------------------------------------------------------------------------------------------------------------------------------------------------------------------------------------------------------------------------------------------------------------------------------------------------------------------------------------------------------------|
| 2. | Description of works:                                                                     | Carriageway Resurfacing                                                                                                                                                                                                                                                                                                                                              |
| 3. | Highway and route number:                                                                 | High Street, Measham                                                                                                                                                                                                                                                                                                                                                 |
| 4. | USRN(s):                                                                                  | 28500464,                                                                                                                                                                                                                                                                                                                                                            |
| 5. | Grid Reference:                                                                           | E: 433421, N: 312178                                                                                                                                                                                                                                                                                                                                                 |
| 6. | Terminal points of site:<br>(Refer to enclosed plan for<br>location and extents of works) | E: 433073, N: 311864 – High Street (Southern extents)<br>E: 433635, N: 312525 – High Street (Northern extents)<br>E:433434, N: 312190 - Leicester Road (Western extents)<br>E: 433574, N: 312305 - Leicester Road (Eastern extents)<br>E: 433433, N: 312186 – Bosworth Road (Western extents)<br>E: 433453, N: 312173 – Bosworth Road (Eastern extents)<br>Continued |
| 7. | Programmed start date:                                                                    | 25 <sup>th</sup> July 2025                                                                                                                                                                                                                                                                                                                                           |

688629 High Street, Measham - Patch locations