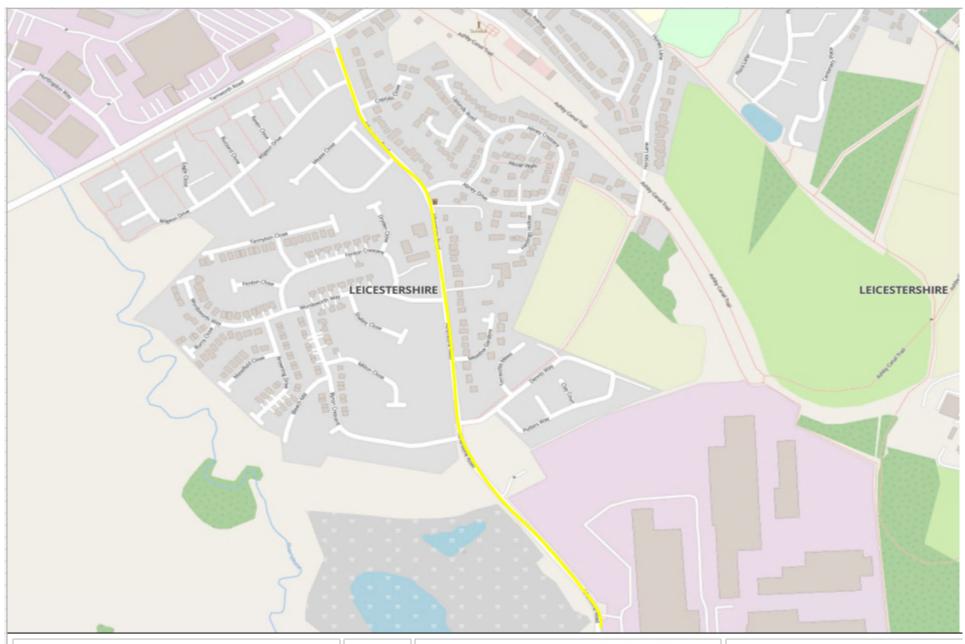

1. Scheme Title: Atherstone Road, Measham

2. Description of works: Carriageway Resurfacing

3. Highway and route number: Atherstone Road, Measham

4. USRN(s): 28500065

5. Grid Reference: E: 433246, N: 311398

6. Terminal points of site: E: 433073, N: 311858 – Atherstone Road (Northern extents) (Refer to enclosed plan for E: 433464, N: 310933 – Atherstone Road (Southern extents)

location and extents of works)

Continued ...

7. Programmed start date: 21st July 2025

8. Programmed completion date: 24<sup>th</sup> July 2025

Address for reference: Measham Brickworks, Atherstone Road Measham, DE12 7EL

**Environment and Transport Department** 